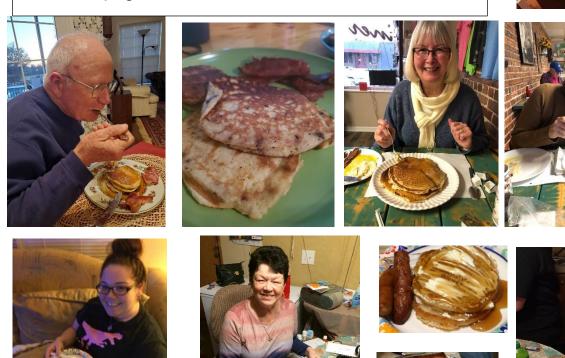

### Shrove Tuesday Pancake Challenge

Due to the pandemic, it was decided that for 2021 Shrove Tuesday instead of hosting our Shrove pancake dinner, we would host a pancake challenge.

Participants emailed photographs and posted on our facebook page.