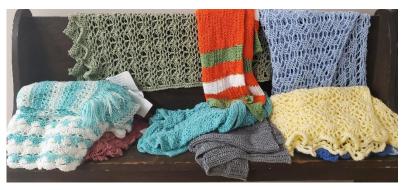

Prayer Shawl Ministry

If you know someone who is ill or in need of a hug and prayers, please take a shawi for them. There is no charge but if you would like to make a donation to buy more yarn, it would be greatly appreciated