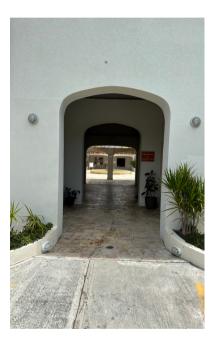

### 3.FOUNTAIN

Through this entrance you will see a fountain. Turn RIGHT to continue through to the next courtyard. It will have greenery in the center.

PLEASE MESSAGE OR CALL WITH ANY QUESTIONS