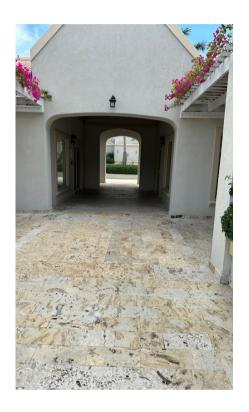

### 3.FOUNTAIN

Through this entrance you will see a fountain. Turn RIGHT to continue through to the next courtyard. It will have greenery in the center.

PLEASE MESSAGE OR CALL WITH ANY QUESTIONS