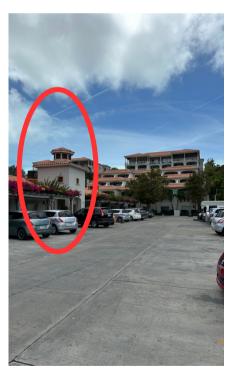

# Check-In Instructions



### I. ARRIVAL

You will arrive at the main entrance of Vista Azul. The picture above is the correct entrance. Have the taxi drop you off here or park.

## 2. ARRIVAL

Enter through the circled area to enter into the main courtyard.





### 3.FOUNTAIN

Through this entrance you will see a fountain. Turn RIGHT to continue through to the next courtyard. It will have greenery in the center.

PLEASE MESSAGE OR CALL WITH ANY QUESTIONS

# Check-In Instructions



# 4. GREENERY

Once in the second courtyard you will see ALL the stairs. We are the building on your RIGHT. Take the RIGHT stairs and go up the 22 steps to get to the first floor.

# 5. UP THE STAIRS

You will see building 5 posted on the building. We are the first door 5-101 on the right.





### 6. KEYPAD

You made it! Please push the code provided to you followed by the lock button. It will unlock and you will be in. You will also have a set of keys incase you wish to use keys instead.

PLEASE MESSAGE OR CALL WITH ANY QUESTIONS