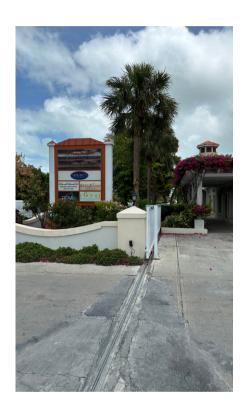

### I. ARRIVAL

You will arrive at the main entrance of Vista Azul. The picture above is the correct entrance. Have the taxi drop you off here or park.