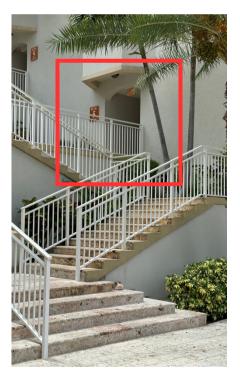

# 4. GREENERY

Once in the second courtyard you will see ALL the stairs. We are the building on your RIGHT. Take the RIGHT stairs and go up the 22 steps to get to the first floor.

# 5. UP THE STAIRS

You will see building 5 posted on the building. We are the first door 5-101 on the right.