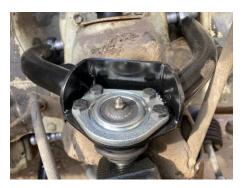

## **Ball Joints:**

Uppers bolt in and should be installed as pictured below

Lowers should be installed as pictured below, the ball joint will go approximatley  $\%^{\prime\prime}$  deep when pressed from the bottom