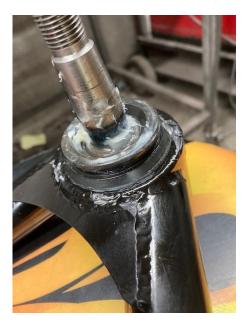

## **Ball Joints:**

Uppers bolt in and should be installed as pictured below

Lowers should be installed as pictured below, the ball joint will go approximatley  $\%^{\prime\prime}$  deep when pressed from the bottom