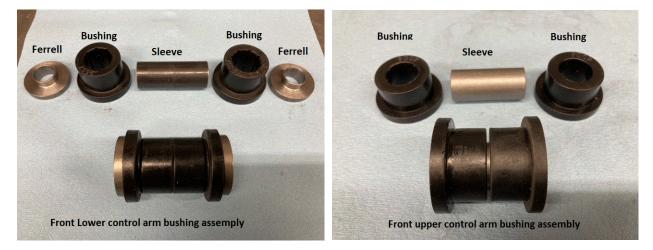

## **Bushing install**

Grease sleeve before installing in control arms, then grease each bushing cup after install using provided grease zerks.