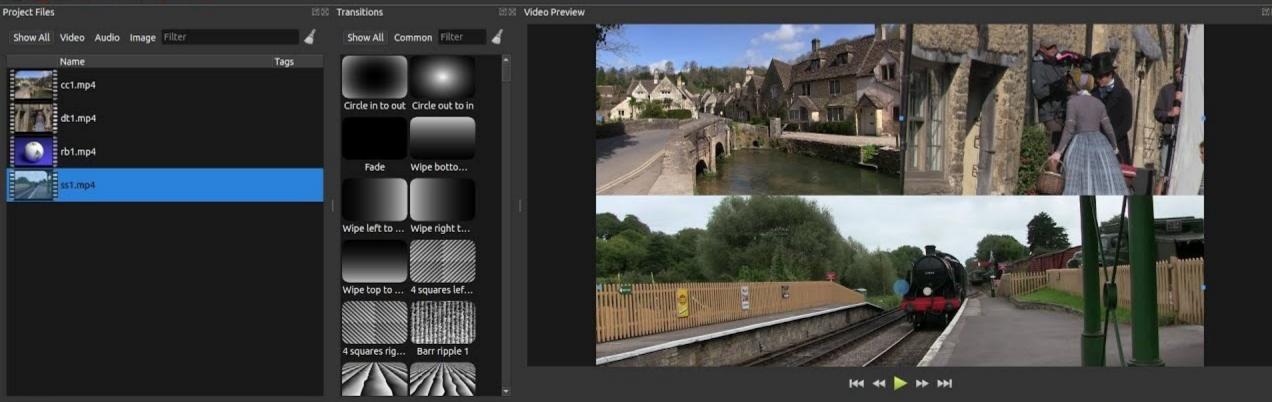

### **OPENSHOT - OPENSOURCE**

# **SIMPLE & FREE!**

Get started making beautiful videos today!

\* Untitled Project [HD 1080p 50 fps] - OpenShot Video Editor

| 🛃 🚔 🐔 🧀 🕂 🔳 🎟 🧶

| Properties |           |                                                                                                    |       |          |  |          |   |  |   |  |          |  |          |     |        | 14       | seconds  | Effects  |          |          |              |          |            |        |         |  |
|------------|-----------|----------------------------------------------------------------------------------------------------|-------|----------|--|----------|---|--|---|--|----------|--|----------|-----|--------|----------|----------|----------|----------|----------|--------------|----------|------------|--------|---------|--|
| Selection: | 📼 ss1 🛛 👻 | 00:00:16 00:00:32 00:00:48 00:01:04 00:01:20 00:01:36 00:01:52 00:02:08 00:02:24 00:02:40 00:02:54 |       |          |  |          |   |  |   |  |          |  |          |     |        |          |          | 00:03:12 | Show All | Video    | Audio Filter | ero 👘    |            |        |         |  |
| Filter     |           | 00:00:01:18                                                                                        |       | 00:00:10 |  | 00:00:32 | 1 |  | 1 |  | 00:01:20 |  | 00:01:56 | i Ì | 0.0132 | 00:02:08 | 00:02:24 | 00:02:40 |          | 00:02:50 |              | 00:05:12 |            |        |         |  |
| Property   | Value ^   | Track 4                                                                                            | V ccl | -        |  |          |   |  |   |  |          |  |          |     |        |          |          |          |          |          |              | -        |            |        |         |  |
| Location X | -0.00     |                                                                                                    |       |          |  |          |   |  |   |  |          |  |          |     |        |          |          |          |          |          |              |          |            |        | A       |  |
| Location Y | 0.27      |                                                                                                    |       |          |  |          |   |  |   |  |          |  |          |     |        |          |          |          |          |          |              |          | Bars       |        | Blur    |  |
| Position   | 0.00      | Track 3                                                                                            | dt1   |          |  |          |   |  |   |  |          |  |          |     |        |          |          |          |          |          |              |          |            | North  |         |  |
| Rotation   | 0.00      |                                                                                                    | T TY  |          |  |          |   |  |   |  |          |  |          |     |        |          |          |          |          |          |              |          |            | ALL.   | 6/1     |  |
| Scale      | Best Fit  | Track 2                                                                                            | V ssl |          |  |          |   |  |   |  |          |  |          |     |        |          |          |          |          |          |              | _        | Brightness | 8 Chro | oma Key |  |
| Scale X    | 1.00      |                                                                                                    |       |          |  |          |   |  |   |  |          |  |          |     |        |          |          |          |          |          |              |          |            |        |         |  |
| Scale Y    | 1.00      | 2                                                                                                  | 44    |          |  |          |   |  |   |  |          |  |          |     |        |          |          |          |          |          |              |          |            |        | H       |  |
| Shear X    | 0.00      | Track 1                                                                                            |       |          |  |          |   |  |   |  |          |  |          |     |        |          |          |          |          |          |              |          | Color Sh   | iift   | Сгор    |  |
| Shear Y    | 0.00      |                                                                                                    |       |          |  |          |   |  |   |  |          |  |          |     |        | _        |          |          |          |          |              |          | 1          |        |         |  |