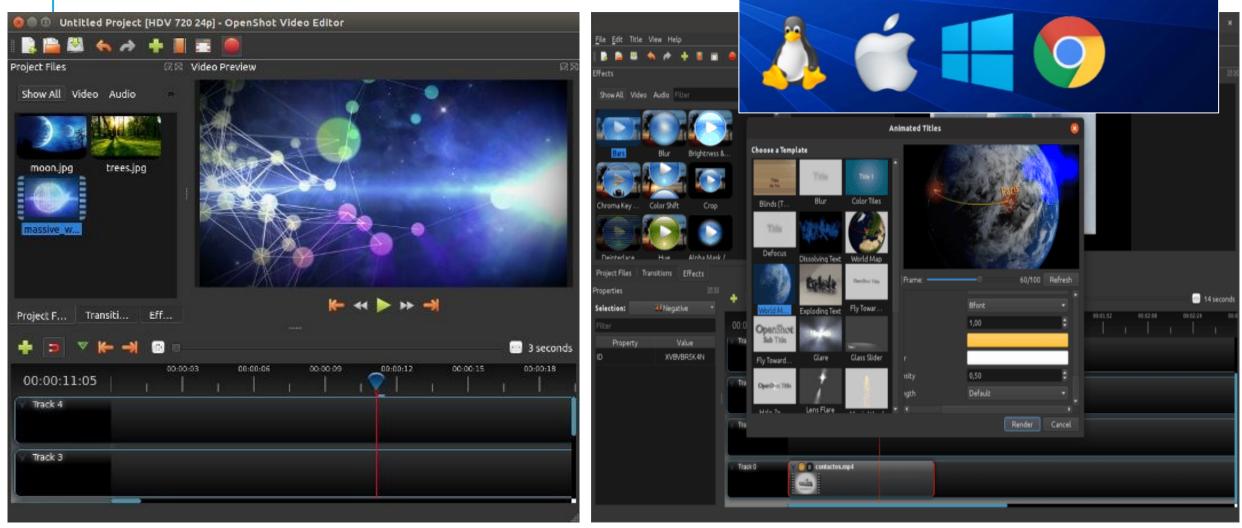

### **OPENSHOT - OPENSOURCE**

# **SIMPLE & FREE!**

Get started making beautiful videos today!

\* Untitled Project [HD 1080p 50 fps] - OpenShot Video Editor

| 🛃 🚔 🐔 🧀 🕂 🔳 🎟 🧶

| Properties |           |                                                                                                    |       |          |  |          |   |  |   |  |          |  |          |     |        | 14       | seconds  | Effects  |          |          |              |          |            |        |         |  |
|------------|-----------|----------------------------------------------------------------------------------------------------|-------|----------|--|----------|---|--|---|--|----------|--|----------|-----|--------|----------|----------|----------|----------|----------|--------------|----------|------------|--------|---------|--|
| Selection: | 📼 ss1 🛛 👻 | 00:00:16 00:00:32 00:00:48 00:01:04 00:01:20 00:01:36 00:01:52 00:02:08 00:02:24 00:02:40 00:02:54 |       |          |  |          |   |  |   |  |          |  |          |     |        |          |          | 00:03:12 | Show All | Video    | Audio Filter | ero 👘    |            |        |         |  |
| Filter     |           | 00:00:01:18                                                                                        |       | 00:00:10 |  | 00:00:32 | 1 |  | 1 |  | 00:01:20 |  | 00:01:56 | i Ì | 0.0132 | 00:02:08 | 00:02:24 | 00:02:40 |          | 00:02:50 |              | 00:05:12 |            |        |         |  |
| Property   | Value ^   | Track 4                                                                                            | V ccl | -        |  |          |   |  |   |  |          |  |          |     |        |          |          |          |          |          |              | -        |            |        |         |  |
| Location X | -0.00     |                                                                                                    |       |          |  |          |   |  |   |  |          |  |          |     |        |          |          |          |          |          |              |          |            |        | A       |  |
| Location Y | 0.27      |                                                                                                    |       |          |  |          |   |  |   |  |          |  |          |     |        |          |          |          |          |          |              |          | Bars       |        | Blur    |  |
| Position   | 0.00      | Track 3                                                                                            | dt1   |          |  |          |   |  |   |  |          |  |          |     |        |          |          |          |          |          |              |          |            | North  |         |  |
| Rotation   | 0.00      |                                                                                                    | T TY  |          |  |          |   |  |   |  |          |  |          |     |        |          |          |          |          |          |              |          |            | ALL.   | 6/1     |  |
| Scale      | Best Fit  | Track 2                                                                                            | V ssl |          |  |          |   |  |   |  |          |  |          |     |        |          |          |          |          |          |              | _        | Brightness | 8 Chro | oma Key |  |
| Scale X    | 1.00      |                                                                                                    |       |          |  |          |   |  |   |  |          |  |          |     |        |          |          |          |          |          |              |          |            |        |         |  |
| Scale Y    | 1.00      | 2                                                                                                  | 44    |          |  |          |   |  |   |  |          |  |          |     |        |          |          |          |          |          |              |          |            |        | H       |  |
| Shear X    | 0.00      | Track 1                                                                                            |       |          |  |          |   |  |   |  |          |  |          |     |        |          |          |          |          |          |              |          | Color Sh   | iift   | Сгор    |  |
| Shear Y    | 0.00      |                                                                                                    |       |          |  |          |   |  |   |  |          |  |          |     |        | _        |          |          |          |          |              |          | 1          |        |         |  |