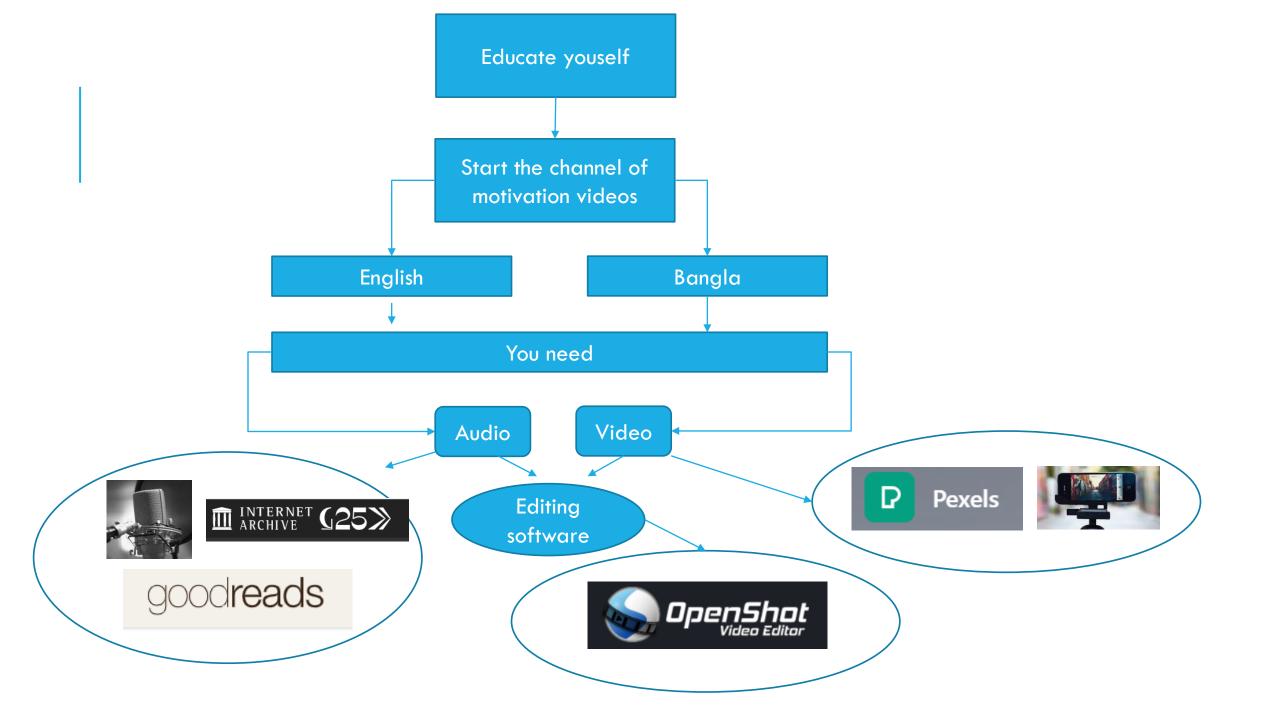

## HOW TO START

Start with the basics - বেসিক দিয়ে শুরু করুন Fill in the about section Channel your art Know your market, know your content type Lights, camera, trailer! Upload your first (official) video Optimise for search Stay consistent - ধারাবাহিক থাকুন Integrate your channel in your website and social Engage with your community Think about investing in YouTube ads Analyse, optimise, repeat - বিশ্লেষণ করুন, অপ্টিমাইজ করুন, পুনরাবৃত্তি করুন

### **OPENSHOT - OPENSOURCE**