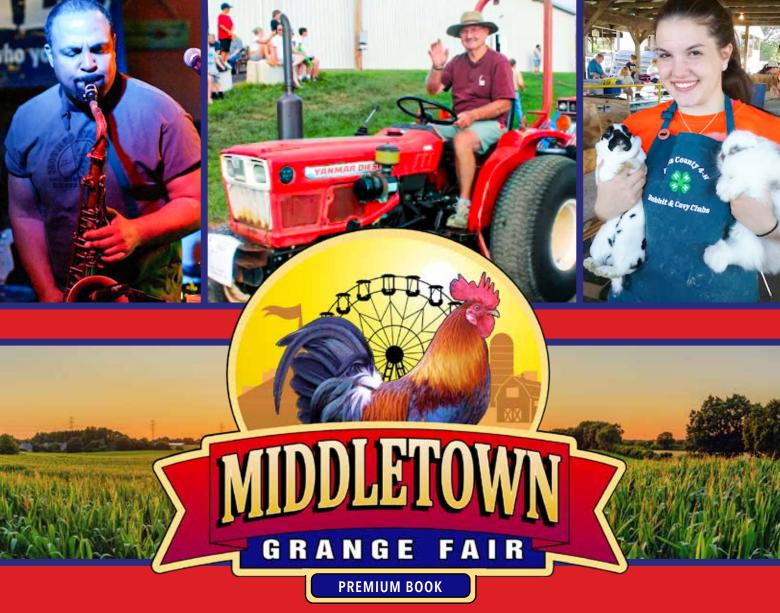

# AUGUST 17-21, 2022

CELEBRATING 72 YEARS IN THE HEART OF BUCKS COUNTY FARM COUNTRY - WRIGHTSTOWN, PA

# **Welcome Back!**

The Middletown Grange #684, a grassroots organization showcasing the importance of agriculture in Bucks County since 1876, is back! This Premium Guide, published in partnership with the *Bucks County Herald*, is designed to help you find everything you need to make your Middletown Grange experience the best it can be.

We are so grateful to our wonderful Wrightstown community and the hundreds of individuals and organizations who make this exceptional event a reality, especially our Grange sponsors, members, volunteers, 4-H Clubs, the Lingohocken Fire Company, the Bucks County F.O.P. Lodge #53 and the Newtown Township Police Department. We thank and salute YOU and all of those who give their time and talents to make our fair a success and put smiles on the faces of happy children and visitors from near and far.