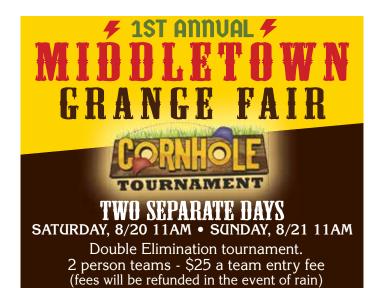

# 2022 Fair Schedule

| SATURDAY, August 20 |          |                                              |  |  |
|---------------------|----------|----------------------------------------------|--|--|
| Time                | Location | Event                                        |  |  |
| 10:00-8:00          | Bldg 2   | Penn State "Ask a Master Gardener" Booth     |  |  |
| 10:00               | SA       | 4-H Dairy Cattle Show                        |  |  |
| 10:00               | TG       | Sign-up For Pedal Power Tractor Pull         |  |  |
| 10:00-8:00          | Bldg 1   | Rug Hookers Demo                             |  |  |
| 11:00-2:00          | Bldg 2   | Penn State Ext. Master Gardener Kids Program |  |  |
| 11:00               | TG       | Pedal Power Tractor Pull                     |  |  |
| 11:00-3:00          | CH       | Corn Hole Tournament A                       |  |  |
| 12:00-4:00          | KC       | Kids Activities                              |  |  |
| 12:00               | Bldg 2   | 4-H Crafts-To-Go                             |  |  |
| 12:00               | AW/FW    | Hot Dog Pig Races                            |  |  |
| 1:00-3:00           | ET       | Ryan Coleman                                 |  |  |
| 2:00                | KC       | Pet Club Puppet Show                         |  |  |
| 3:00                | KC       | Fuzzy Critters Storytime                     |  |  |
| 3:00-8:00           |          | Chicken Dinner                               |  |  |
| 3:00                | AW/FW    | Hot Dog Pig Races                            |  |  |
| 3:00                | S/G/PB   | 4-H Market Hog Auction                       |  |  |
| 4:00                | S/G/PB   | 4-H Market Lamb/Goat Auction                 |  |  |
| 4:00                | Bldg 2   | 4-H Crafts-To-Go                             |  |  |
| 5:00                | AW/FW    | Hot Dog Pig Races                            |  |  |
| 5:00                | SA       | 4-H Alpaca and Llama Demonstration           |  |  |
| 6:30                | SA       | 4-H Beef Cattle Show                         |  |  |
| 6:30                |          | Tractor Parade                               |  |  |
| 7:00-10:00          | ET       | Buzzer Band                                  |  |  |
| 7:30                | AW/FW    | Hot Dog Pig Races                            |  |  |
| 8:00                | TG       | Tractor Slow Race                            |  |  |
| Various Times       | TG       | Tractor Games                                |  |  |

| rime          | Location | Event                                        |
|---------------|----------|----------------------------------------------|
| 10:00-8:00    | Bldg 2   | Penn State "Ask a Master Gardener" Booth     |
| 10:00         | SA       | 4-H Dairy Cattle Show                        |
| 10:00         | TG       | Sign-up For Pedal Power Tractor Pull         |
| 10:00-8:00    | Bldg 1   | Rug Hookers Demo                             |
| 11:00-2:00    | Bldg 2   | Penn State Ext. Master Gardener Kids Program |
| 11:00         | TG       | Pedal Power Tractor Pull                     |
| 11:00-3:00    | CH       | Corn Hole Tournament A                       |
| 12:00-4:00    | KC       | Kids Activities                              |
| 12:00         | Bldg 2   | 4-H Crafts-To-Go                             |
| 12:00         | AW/FW    | Hot Dog Pig Races                            |
| 1:00-3:00     | ET       | Ryan Coleman                                 |
| 2:00          | KC       | Pet Club Puppet Show                         |
| 3:00          | KC       | Fuzzy Critters Storytime                     |
| 3:00-8:00     |          | Chicken Dinner                               |
| 3:00          | AW/FW    | Hot Dog Pig Races                            |
| 3:00          | S/G/PB   | 4-H Market Hog Auction                       |
| 4:00          | S/G/PB   | 4-H Market Lamb/Goat Auction                 |
| 4:00          | Bldg 2   | 4-H Crafts-To-Go                             |
| 5:00          | AW/FW    | Hot Dog Pig Races                            |
| 5:00          | SA       | 4-H Alpaca and Llama Demonstration           |
| 6:30          | SA       | 4-H Beef Cattle Show                         |
| 6:30          |          | Tractor Parade                               |
| 7:00-10:00    | ET       | Buzzer Band                                  |
| 7:30          | AW/FW    | Hot Dog Pig Races                            |
| 8:00          | TG       | Tractor Slow Race                            |
| Various Times | TG       | Tractor Games                                |

First 12 teams to sign up and pay via Sign Up Genius will be accepted

1st Place \$75 - 2nd Place \$50 and ribbons for the top 3 teams each day

11:00 a.m

See who can go the farthest with pedal tractors pulling weighted sleds For kids ages 5+, teens and ages 16+, all grouped by age. Sign-up at the Tractor Games Arena early. Space is limited.