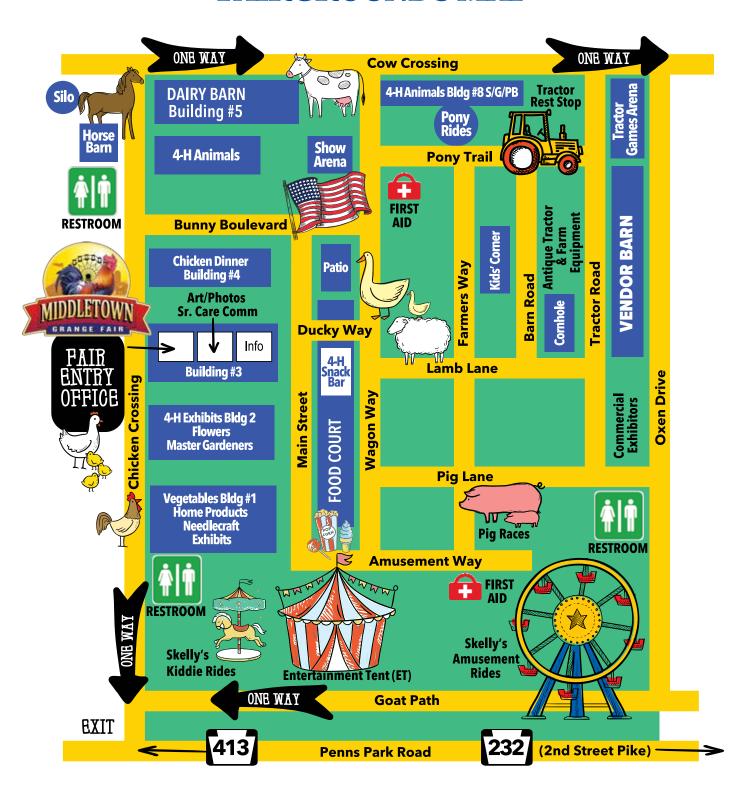

# **FAIRGROUNDS MAP**

# LEGEND

BLDG 1 - 1 Building 1
BLDG 2 - 4-H Building 2

**SA** - Show Arena

**ET** - Entertainment Tent

**TG** - Tractor Games Arena

CH - Corn Hole Arena

KC - Kids Corner S/G/PB - Sheep, Goat and Pig

Rarn

AW/FW - Amusement Way/

ames Arena Farmers Way
e Arena FC - Food Court