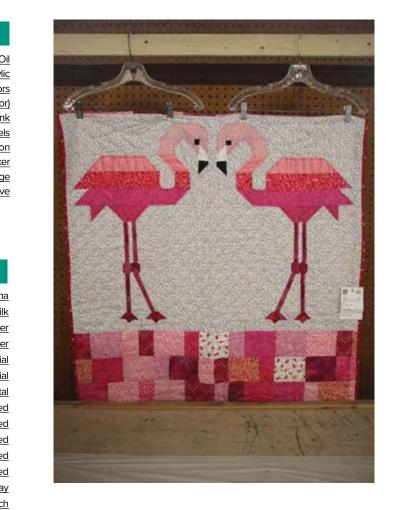

# DIVISION #1832 - Afghans & Quilts-Youth Elementary 6-11

# DIVISION #1831 - Afghans & Quilts-Youth Youth 12-18

| Class     | Description                 |
|-----------|-----------------------------|
| 01        | Afghan - Crochet            |
| 02        | Afghan - Knit               |
| 03        | Afghan - Embroidered        |
| 04        | Afghan - Fleece             |
| 05        | Afghan - Other              |
| 06        | Quilt - Applique            |
| <u>07</u> | Quilt - Embroidered         |
| 08        | Quilt - Pieced Sampler      |
| 09        | Quilt - Pieced Traditional  |
| 10        | Quilt - Pieced Contemporary |
| 11        | Quilt - First Quilt         |
| 12        | Quilt - Novelty             |
| 13        | Quilt - Child's             |
| 14        | Quilt - Baby                |
| <u>15</u> | Quilt - Whole Cloth         |
| <u>16</u> | Quilt - Tied                |
| <u>17</u> | Quilt - Miniature           |