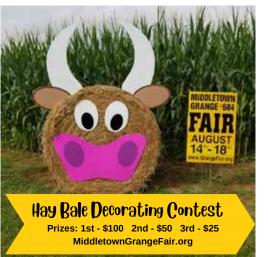

|  |  |
| 4:00              | SA       | Sheep Show                                   |  |  |
| 4:00-8:00         | Bldg 1   | Smocking Demo                                |  |  |
| 5:30              | AW/FW    | Hot Dog Pig Races                            |  |  |
| 6:30              |          | Tractor Parade                               |  |  |
| 7:00-11:00        | ET       | Country Western Band                         |  |  |
| 8:00              | Bldg 1   | Hair Ties & Bow Ties                         |  |  |
| 8:00              | TG       | Tractor Slow Race                            |  |  |
| 9:30              | AW/FW    | Hot Dog Pig Races                            |  |  |
| Various Times     | TG       | Tractor Games                                |  |  |





# 2022 Fair Schedule

| SATURDAY, August 20 |          |                                              |  |  |
|---------------------|----------|----------------------------------------------|--|--|
| Time                | Location | Event                                        |  |  |
| 10:00-8:00          | Bldg 2   | Penn State "Ask a Master Gardener" Booth     |  |  |
| 10:00               | SA       | 4-H Dairy Cattle Show                        |  |  |
| 10:00               | TG       | Sign-up For Pedal Power Tractor Pull         |  |  |
| 10:00-8:00          | Bldg 1   | Rug Hookers Demo                             |  |  |
| 11:00-2:00          | Bldg 2   | Penn State Ext. Master Gardener Kids Program |  |  |
| 11:00               | TG       | Pedal Power Tractor Pull