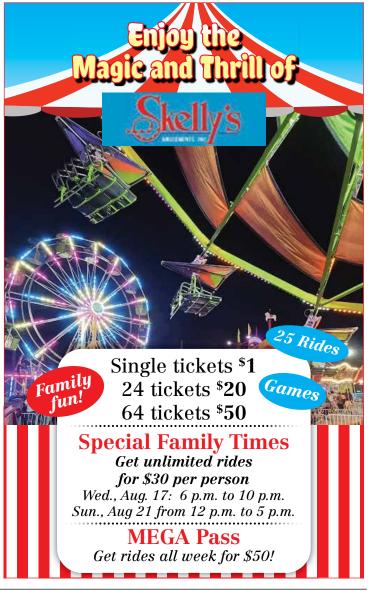

other class.

# DIVISION #2320 Maple Syrup and Products

| Class           | Description                                                                         |
|-----------------|-------------------------------------------------------------------------------------|
| 01              | Manla Currin (9 az cantainar) Light Amha                                            |
| <u>01</u><br>02 | Maple Syrup (8 oz container) Light Ambe<br>Maple Syrup (8 oz container) Medium Ambe |
| 03              | Maple Syrup (8 oz container) Medidiri Ambe                                          |
| 04              | Best food item created with maple syrup                                             |
| 05              | Collective Exhibi                                                                   |



# **DEPARTMENT 24: ANTIQUE FARM MACHINERY**



SPECIAL RULES: Drop off: Sunday 12-6, Mon, Tues 12-8

### PREMIUMS:

Class 1, 2, 3: 1st: \$50 & Trophy - 2nd: \$40 & Trophy - 3rd: \$30 & Trophy - 4th: Ribbon - 5th: Ribbon

Class 4: 1st: \$40 & Trophy - 2nd: \$30 & Trophy - 3rd: \$20 & Trophy - 4th: Ribbon - 5th: Ribbon

Class 5: Trophy winner chosen by Antique Equipment Committee

Class 6, 7, 8, 9, 10: No premiums, ribbons only.

## This Event Sponsored By

PA Lottery
Torodyne
Custom Care Property Maintenance

- 1. For complete rules and registration form, please contact Jason at torodyne@comcast.net before the Friday before the Fair.
- 2. Registration fee \$10 per tractor.

### **DIVISION #2410**

| Clas | ss Description                                                             |
|-----