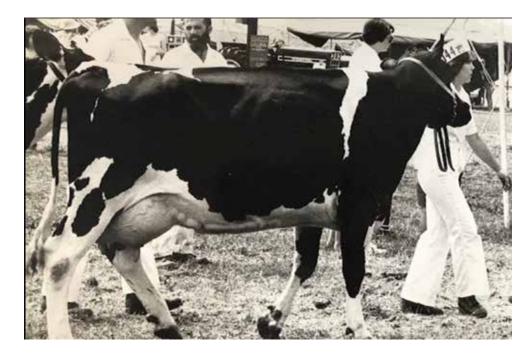

# **DEPARTMENT 2: BUCKS COUNTY HOLSTEIN SHOW**

# Friday, August 19, 2022 • 11:00 AM

The "Kiddie Class" Show Trophy is donated by Mr. & Mrs. Harry E. Thompson in memory of John C. Thompson Sr.

| CLASS | DESCRIPTIONS PREMIU                                                                                                                                                                                                                  | JMS 1st | 2nd  | 3rd  | 4th  | 5th  | 6th | 7th |
|-------|--------------------------------------------------------------------------------------------------------------------------------------------------------------------------------------------------------------------------------------|---------|------|------|------|------|-----|-----|
| 1.    | Spring Calf – born March 1, 2022 to May 31, 2022                                                                                                                                                                                     | \$15    | \$13 | \$11 | \$9  | \$7  | \$5 | \$3 |
| 2.    | Winter Calf – Born December 1, 2021 to February 28, 2022                                                                                                                                                                             | \$15    | \$13 | \$11 | \$9  | \$7  | \$5 | \$3 |
| 3.    | Fall Calf – Born September 1, 2021 to November 30, 2021                                                                                                                                                                              | \$15    | \$13 | \$11 | \$9  | \$7  | \$5 | \$3 |
| 4.    | Summer Yearling – Born June 1, 2021 to August 31, 2021                                                                                                                                                                               | \$20    | \$18 | \$16 | \$14 | \$12 |     |     |
| 5.    | Spring Yearling – Born March 1, 2021 to May 31, 2021                                                                                                                                                                                 | \$20    | \$18 | \$16 | \$14 | \$12 |     |     |
| 6.    | Winter Yearling – Born December 1, 2020 to February 28, 2021                                                                                                                                                                         | \$20    | \$18 | \$16 | \$14 | \$12 |     |     |
| 7.    | Fall Yearling – Born September 1, 2020 to November 30, 2020                                                                                                                                                                          | \$20    | \$18 | \$16 | \$14 | \$12 |     |     |
| 8.    | Best Three Junior Females – Three females under two years, Bred by, and at least one owned by exhibitor                                                                                                                              | \$20    | \$15 | \$10 | \$10 | \$10 |     |     |
| 9.    | Dry Cow – Any age cow, having completed at least one 305 Day record                                                                                                                                                                  | \$20    | \$18 | \$16 | \$14 | \$12 |     |     |
| 10.   | Junior Two Year Old – Born March 1, 2020 to August 31, 2020                                                                                                                                                                          | \$30    | \$27 | \$24 | \$21 | \$18 |     |     |
| 11.   | Senior Two Year Old – Born September 1, 2019 to February 28, 2020                                                                                                                                                                    | \$30    | \$27 | \$24 | \$21 | \$18 |     |     |
| 12.   | Junior Three Year Old – Born March 1, 2019 to August 31, 2020                                                                                                                                                                        | \$35    | \$31 | \$27 | \$23 | \$19 |     |     |
| 13.   | Senior Three Year Old – Born September 1, 2018 to February 29, 2019                                                                                                                                                                  | \$35    | \$31 | \$27 | \$23 | \$19 |     |     |
| 14.   | Four Year Old – Born September 1, 2017 to August 31, 2018                                                                                                                                                                            | \$35    | \$31 | \$27 | \$23 | \$19 |     |     |
| 15.   | Aged Cow – Born prior to September 1, 2017                                                                                                                                                                                           | \$35    | \$31 | \$27 | \$23 | \$19 |     |     |
| 16.   | 100,000 lb. Class – Any age cow having produced 100,000 lbs. or more on official test or DHIR. Proof of production must be made available. Animal can be exhibited in eithe individual age class or the 100,000 lb. class, not both. |         | \$31 | \$27 | \$23 | \$19 |     |     |
| 17.   | Best Three Senior Females – Three mature females, bred by, & at least one owned by exhibitor                                                                                                                                         | \$20    | \$15 | \$10 | \$10 | \$10 |     |     |
| 18.   | Produce of Dam – Two animals, any age, the produce of one cow                                                                                                                                                                        | \$20    | \$15 | \$10 | \$10 | \$10 |     |     |
| 19.   | Dam & Daughter – One cow & one Daughter, any age                                                                                                                                                                                     | \$20    | \$15 | \$10 | \$10 | \$10 |     |     |
| 20.   | Best bred & Owned – Best animal, bred & owned by exhibitor                                                                                                                                                                           | \$50    |      |      |      |      |     |     |
| 21.   | Best Udder                                                                                                                                                                                                                           | \$35    | \$31 | \$27 | \$23 | \$19 |     |     |