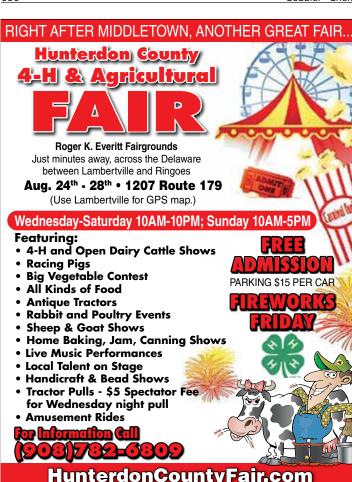

# AUGUST 17-21, 2022

CELEBRATING 72 YEARS IN THE HEART OF BUCKS COUNTY FARM COUNTRY - WRIGHTSTOWN, PA

#### **Dates**

August 17-21, 2022

### **Hours**

Wed. & Thurs.: 10 a.m.-10 p.m. Fri. and Sat.: 10 a.m.-11 p.m. Sunday: 10 a.m.-5 p.m.

### Parking Fees per Vehicle

5-day pass: \$50 Daily fee: \$20

All vehicle occupants included with this fee. Free parking for veterans and active military (ID needed).

**Admission is Free** 

#### **Address**

Middletown Grange #684 Fairgrounds, 576 Penns Park Road,

Wrightstown, PA 18940, on Rt. 413, three miles north of Newtown.

#### To Contact Us:

Visit www.middletowngrangefair.org or call the numbers provided.
Phone during fair week only:

215- 598-7240