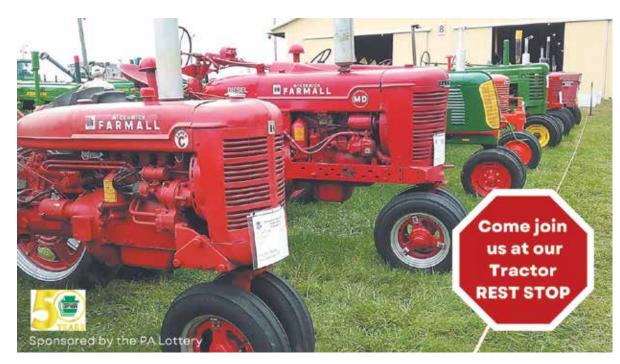

Products

| Class           | Description                                                                         |
|-----------------|-------------------------------------------------------------------------------------|
| 01              | Manla Currin (9 az cantainar) Light Amha                                            |
| <u>01</u><br>02 | Maple Syrup (8 oz container) Light Ambe<br>Maple Syrup (8 oz container) Medium Ambe |
| 03              | Maple Syrup (8 oz container) Medidiri Ambe                                          |
| 04              | Best food item created with maple syrup                                             |
| 05              | Collective Exhibi                                                                   |



# **DEPARTMENT 24: ANTIQUE FARM MACHINERY**



SPECIAL RULES: Drop off: Sunday 12-6, Mon, Tues 12-8

### PREMIUMS:

Class 1, 2, 3: 1st: \$50 & Trophy - 2nd: \$40 & Trophy - 3rd: \$30 & Trophy - 4th: Ribbon - 5th: Ribbon

Class 4: 1st: \$40 & Trophy - 2nd: \$30 & Trophy - 3rd: \$20 & Trophy - 4th: Ribbon - 5th: Ribbon

Class 5: Trophy winner chosen by Antique Equipment Committee

Class 6, 7, 8, 9, 10: No premiums, ribbons only.

## This Event Sponsored By

PA Lottery
Torodyne
Custom Care Property Maintenance

- 1. For complete rules and registration form, please contact Jason at torodyne@comcast.net before the Friday before the Fair.
- 2. Registration fee \$10 per tractor.

### **DIVISION #2410**

| Clas | ss Description                                                             |
|------|---------------------------------------------