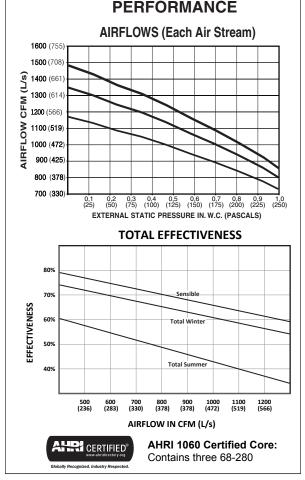

#### **BLOWERS**

Slide in / out easily of unit. Centrifugal type rated at 1200 CFM (566 L/s) free air delivery. Each air stream has one single shafted motor driving a centrifugal blower.

CONNECTION DUCT SIZES - Four - 20" x 8" (508 mm x 200 mm).