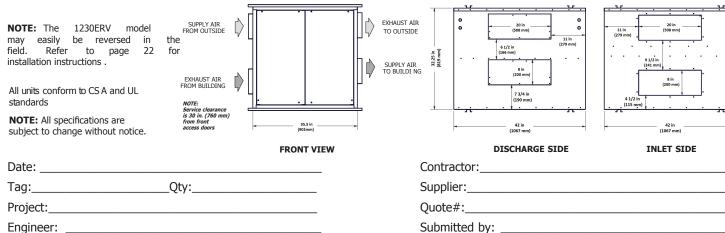

inted galvanized steel (G60) for superior corrosion resistance. Insulated with foil faced insulation where required to prevent exterior condensation.

#### **ELECTRONICS**

Integrated microprocessor circuit board. Built-in interlock contacts. Optional remote speed control.

# FROST PREVENTION

Temperature sensor activated, periodically shuts down supply motor. Drains not required.

WEIGHT 285 LBS (130 KG) SHIPPING WEIGHT 335 LBS. (152 KG)

# CONTROL OPTION

# 99-BC04 Lifebreath Ventilation Control

- 2 speed fan setting (Low/High)
- 2 modes of operation: Ventilation, 20/40
- Compatible with 99-DET02 Wireless Timers
- 3 wire connection; 20 gauge wire (minimum)

# WARRANTY

Units carry a 10 year warranty on the ERV core and a 2 year replacement parts warranty.

# **DIMENSIONS** inches (mm)





# TIMER OPTIONS

# 99-DET01 Lifebreath 20/40/60 Minute Timer

- Initiates high speed Ventilation for 20, 40 or 60 minutes
  3 wire connection; 20 gauge wire (minimum)
- 99-DET02 Lifebreath WIRELESS 20/40/60 Minute Timer
  - Initiates high speed Ventilation for 20, 40 or 60 minutes
- Wirelessly connects to main control for ease of installation
- 40' approximate range

# 99-RX02 Lifebreath WIRELESS Repeater

- Used to extend range of 99-DET02 Wireless Timers when Timers are out of range
- Plugs into 120V power outlet and wirelessly connects to main control and 99-DET02