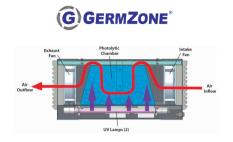

#### GermZone 100

AA patented photolytic chamber contains several hundred tubular units, which are made from a unique material which allows UV rays to pass, but not germs. The germs get trapped long enough for the UV to kill. The GermZone system increases UV kill power up to 100X over UV alone. **This design, which is used in critical hospital disinfection systems,** is the ONLY technology directly tested against airborne SARS CoV-2 virus, as well as bacteria, spores and other viruses. Units can be mounted on a high wall and plugged into standard outlets