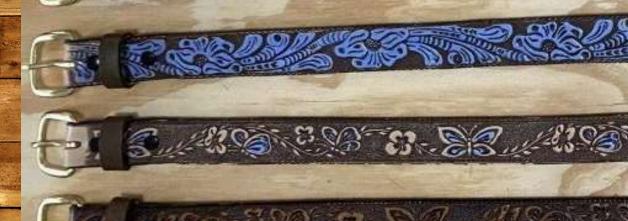

# Kid's Name Blank Belts

\*Please note as a rule we now use 3 snaps per belt on most all of our belts that are 1 1/2" or bigger and 2 snaps on 1 1/4" belts\*

Brushy Creek Belt & Buckle

Co.

**B**5574

B5522

B5521