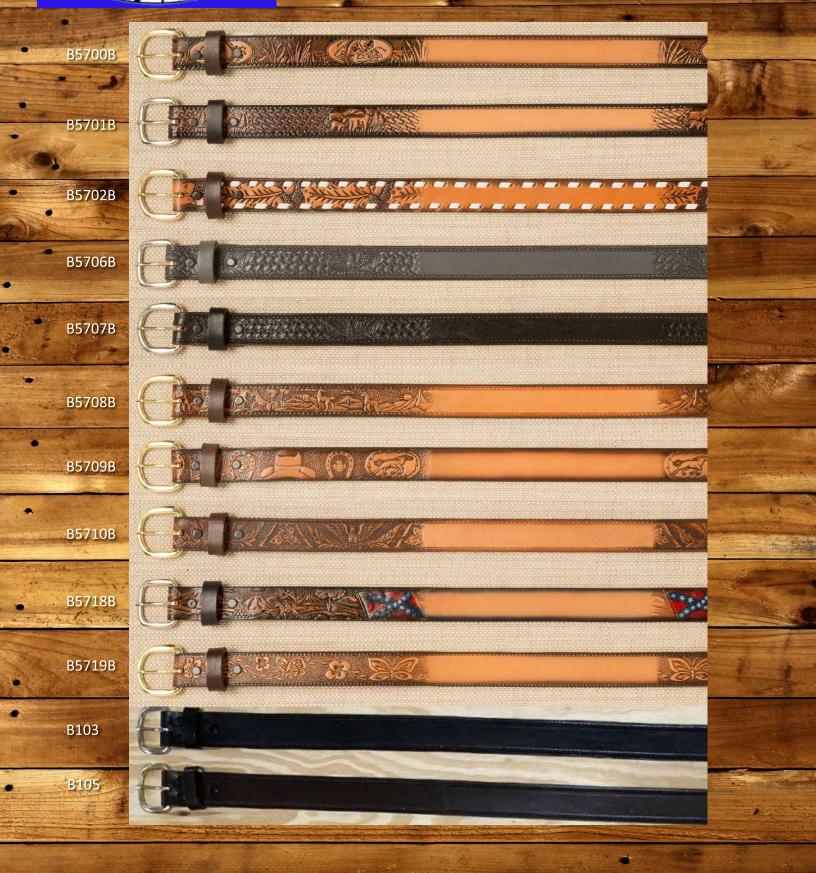

#### **New Belts**

\*Please note as a rule we now use 3 snaps per belt on most all of our belts that are 1 1/2" or bigger and 2 snaps on 1 1/4" belts\*