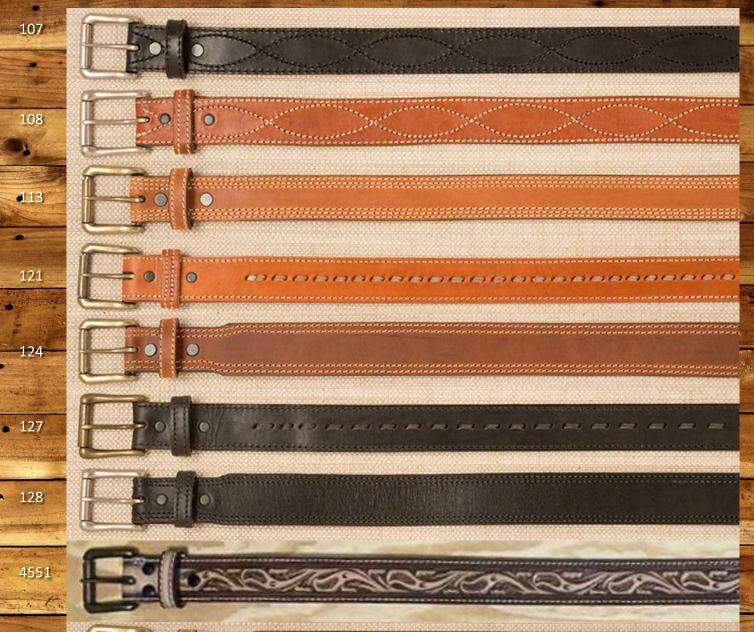

# Men's Work & Casual

#### Belts

\*Please note as a rule we now use 3 snaps per belt on most all of our belts that are 1 1/2" or bigger and 2 snaps on 1 1/4" belts\*

## Men's Work & Casual

#### **Belts**

\*Please note as a rule we now use 3 snaps per belt on most all of our belts that are 1 1/2" or bigger and 2 snaps on 1 1/4" belts\*