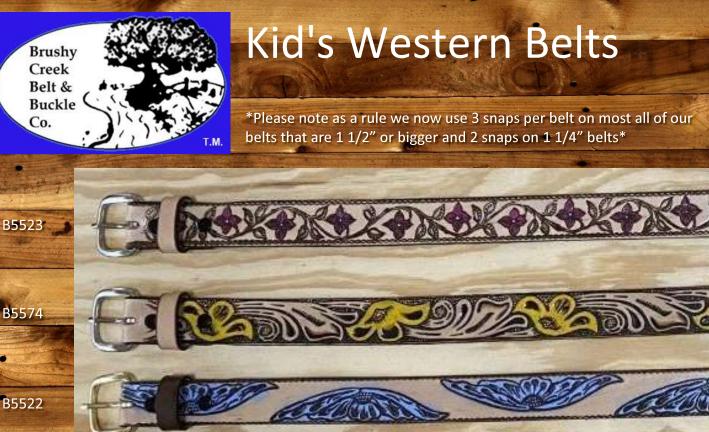

# Kid's Name Blank Belts

\*Please note as a rule we now use 3 snaps per belt on most all of our belts that are 1 1/2" or bigger and 2 snaps on 1 1/4" belts\*

Brushy Creek Belt & Buckle

Co.

**B**5574

B5522

B5521

\*Please note as a rule we now use 3 snaps per belt on most all of our belts that are 1 1/2" or bigger and 2 snaps on 1 1/4" belts\*

RETAIL TIER PRICING - IF YOU DO NOT HAVE A BRUSHY CREEK DEALER IN YOUR AREA WE WILL SELL YOU AT THE FOLLOWING RETAIL PRICE AND PAY YOUR SHIPPING VIA UPS OR USPS AT OUR OPTION.