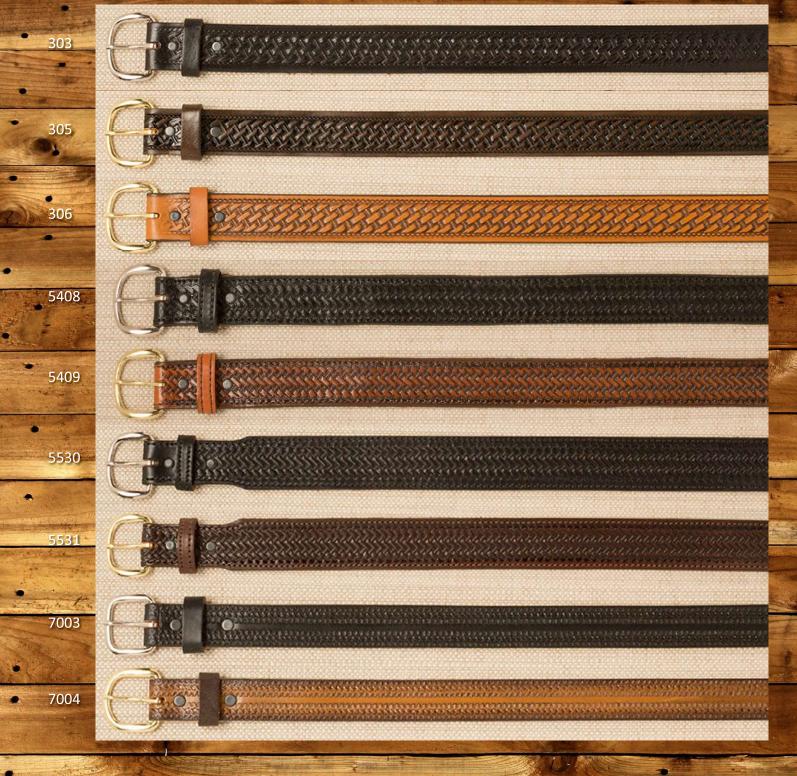

# Men's Work & Casual

#### Belts

\*Please note as a rule we now use 3 snaps per belt on most all of our belts that are 1 1/2" or bigger and 2 snaps on 1 1/4" belts\*

## Men's Work & Casual

#### **Belts**

\*Please note as a rule we now use 3 snaps per belt on most all of our belts that are 1 1/2" or bigger and 2 snaps on 1 1/4" belts\*