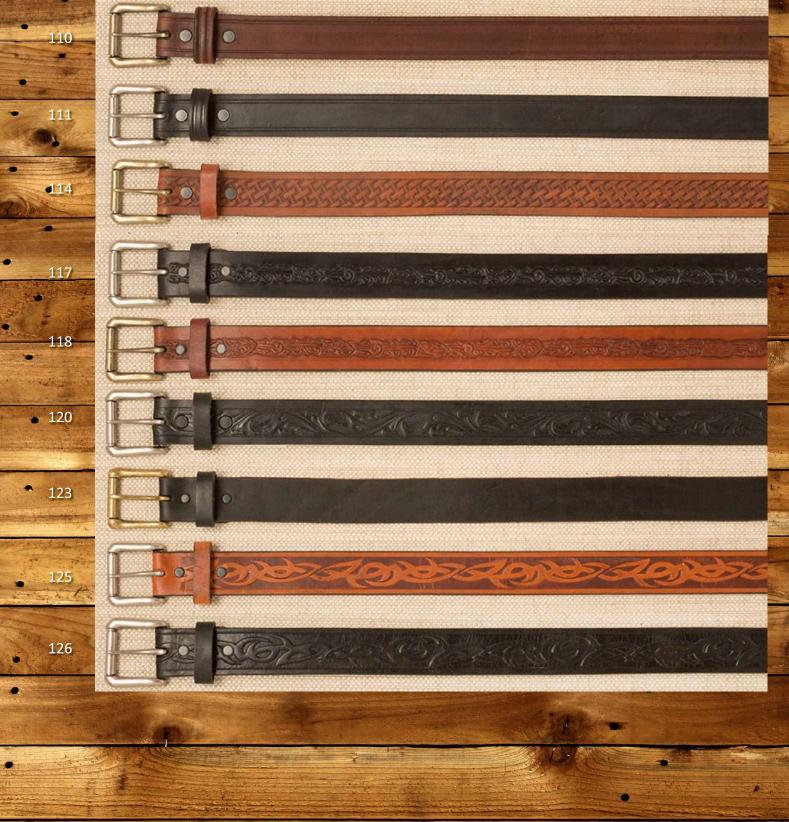

# Men's Dress Western

#### Belts

\*Please note as a rule we now use 3 snaps per belt on most all of our belts that are 1 1/2" or bigger and 2 snaps on 1 1/4" belts\*

105 X 109 . 115 0 116 • 132 • 133 134 7001 7002 0