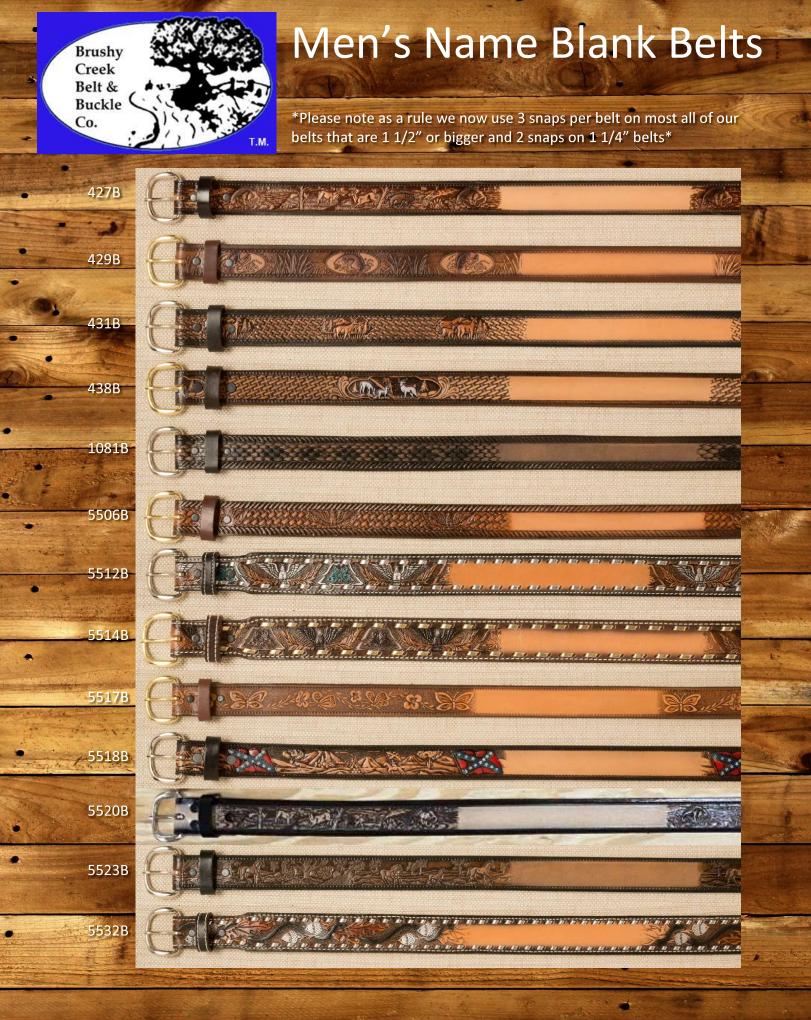

# Kid's Name Blank Belts

\*Please note as a rule we now use 3 snaps per belt on most all of our belts that are 1 1/2" or bigger and 2 snaps on 1 1/4" belts\*

Brushy Creek Belt & Buckle

Co.

**B**5574

B5522

B5521