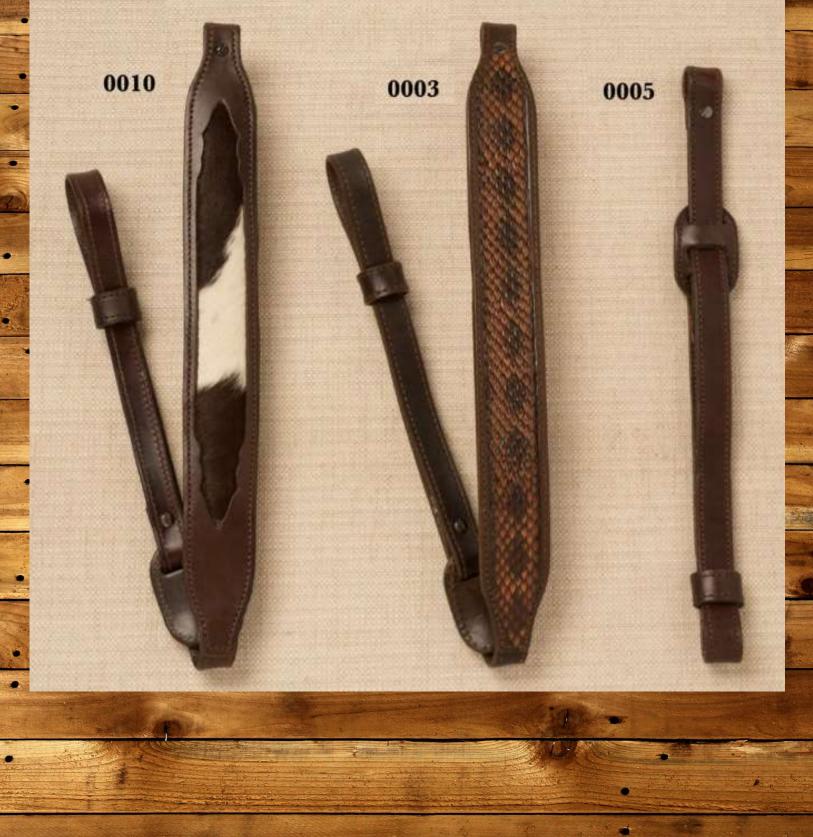

(38)Maroon/Nvy/Grey (39)Blk/Tan (40)Blk/Silver/ Hunter Green

(41)Bik/Royal

(42)Brown Came

(43)Grey Camo

(44)Twisted Came





### Men's Web Belts

Some colors are unavailable and we are now selling these in dozen lots of what is available. \*Please note as a rule we now use 3 snaps per belt on most all of our belts that are 1 1/2" or bigger and 2 snaps on 1 1/4" belts\*





#### Women's Web Belts

Some colors are unavailable and we are now selling these in dozen lots of what is available. \*Please note as a rule we now use 3 snaps per belt on most all of our belts that are 1 1/2" or bigger and 2 snaps on 1 1/4" belts\*





## Wallets & Checkbooks

5013-20



5006-20 t

5002

)XX ()

.....



5006-25

5003

۲

S Co



5006-31

5004



SOI3-41

5006-11



5005

.



27







M











# Brushy Creek Belt & Buckle Company

Sales Terms: Terms are CC or Open Accounts approved by OLD WEST BRANDS. ½ Freight paid on \$1500 orders, if paid by Credit Card or Net 10 on approved open accounts. All orders shipped UPS unless otherwise specified.

Contract Manufacturing or distributor pricing available in quantities of 144 pieces minimum per style. Please inquire for contract pricing.

We do sell a variety of cutout parts, including crosses, key fobs, coasters, koozies, mousepads, wallets and wallet kits, belt blanks natural and embossed, for anyone who likes to craft. Laser engraving is also available. Please Inquire if interested.

#### Thanks for your interest,

James Cox.

h to marine

Brushy Creek Belt & Buckle Company 1421 Boyle Road Hamilton, OH 45013 www.brushycreekbeltc