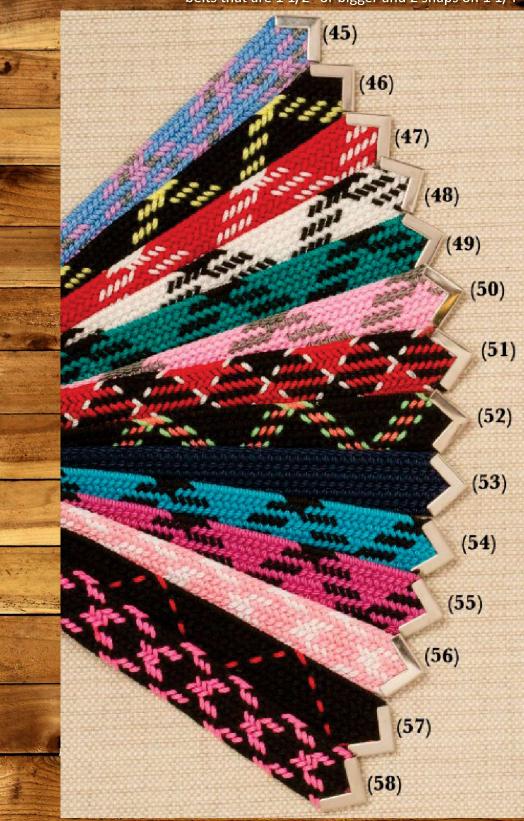

\*Please note as a rule we now use 3 snaps per belt on most all of our belts that are 1 1/2" or bigger and 2 snaps on 1 1/4" belts\*

RETAIL TIER PRICING - IF YOU DO NOT HAVE A BRUSHY CREEK DEALER IN YOUR AREA WE WILL SELL YOU AT THE FOLLOWING RETAIL PRICE AND PAY YOUR SHIPPING VIA UPS OR USPS AT OUR OPTION.