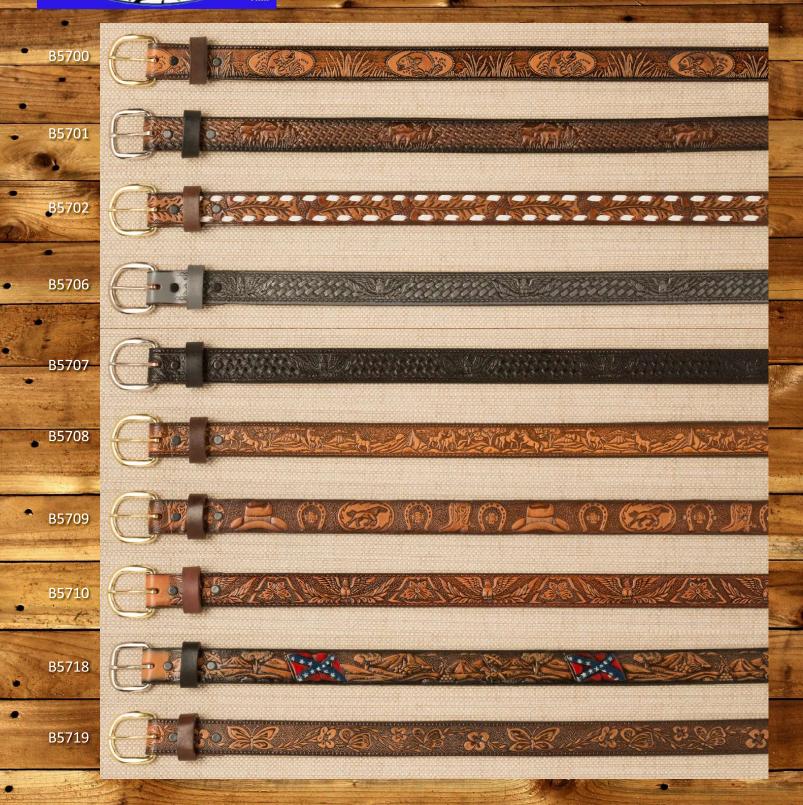

#### **New Belts**

\*Please note as a rule we now use 3 snaps per belt on most all of our belts that are 1 1/2" or bigger and 2 snaps on 1 1/4" belts\*