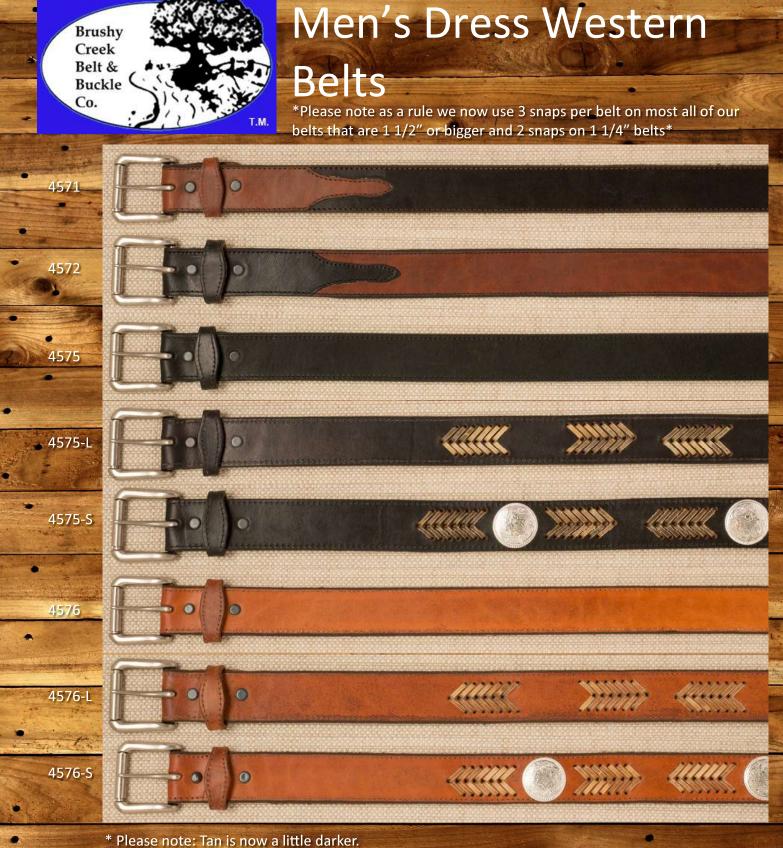

# Men's Dress Western

#### Belts

\*Please note as a rule we now use 3 snaps per belt on most all of our belts that are 1 1/2" or bigger and 2 snaps on 1 1/4" belts\*

#### Belts

\*Please note as a rule we now use 3 snaps per belt on most all of our belts that are 1 1/2" or bigger and 2 snaps on 1 1/4" belts\*

105 X 109 . 115 0 116 • 132 • 133 134 7001 7002 0