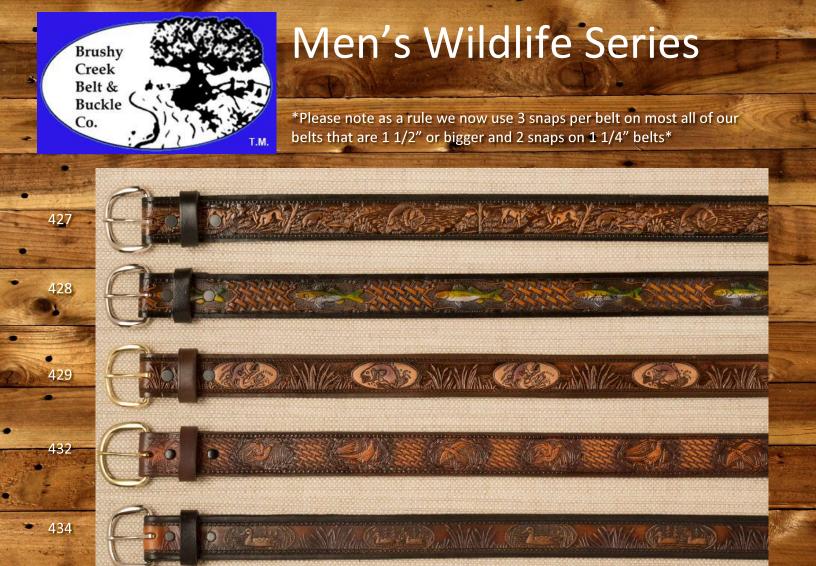

# Men's Country Series

Brushy Creek Belt & Buckle

Co.

\*Please note as a rule we now use 3 snaps per belt on most all of our belts that are  $1 \frac{1}{2}$  or bigger and 2 snaps on  $1 \frac{1}{4}$  belts\*

## Men's Country Series

(alla)m

18.000

man

\*Please note as a rule we now use 3 snaps per belt on most all of our belts that are 1 1/2" or bigger and 2 snaps on 1 1/4" belts\*

disking

911

5500