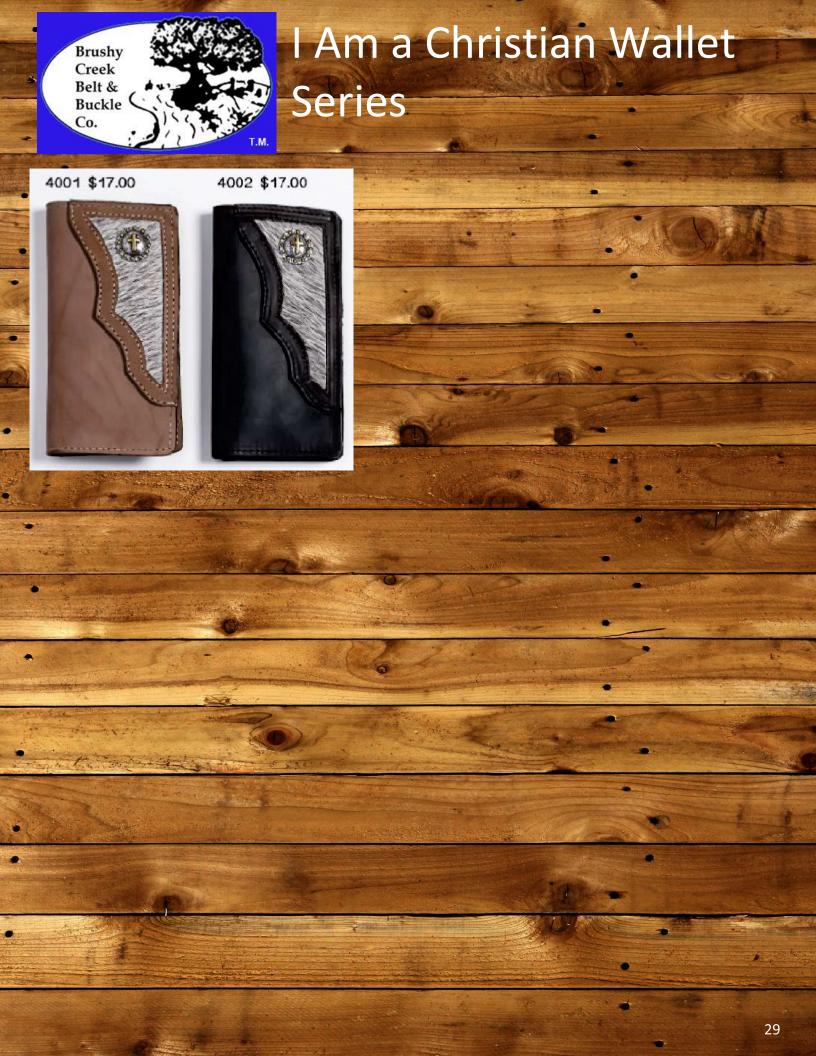

## I am a Christian series

\*Please note as a rule we now use 3 snaps per belt on most all of our belts that are  $1 \frac{1}{2}$  or bigger and 2 snaps on  $1 \frac{1}{4}$  belts\*

406\*

\*See 5508 with Cross Concho added.