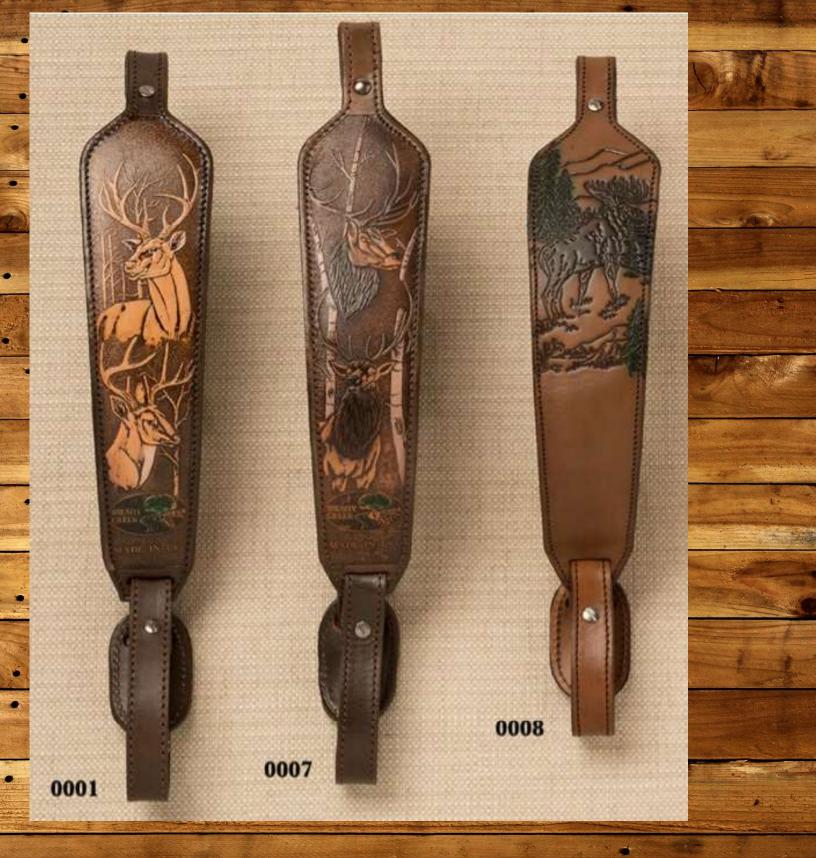

amo (38)Maroon/Nvy/Grey (39)Blk/Tan (40)Blk/Silver/ Hunter Green

(41)Bik/Royal

(42)Brown Came

(43)Grey Camo

(44)Twisted Came





### Men's Web Belts

Some colors are unavailable and we are now selling these in dozen lots of what is available. \*Please note as a rule we now use 3 snaps per belt on most all of our belts that are 1 1/2" or bigger and 2 snaps on 1 1/4" belts\*





#### Women's Web Belts

Some colors are unavailable and we are now selling these in dozen lots of what is available. \*Please note as a rule we now use 3 snaps per belt on most all of our belts that are 1 1/2" or bigger and 2 snaps on 1 1/4" belts\*





## Wallets & Checkbooks

5013-20



5006-20 t

5002

)XX ()

.....



5006-25

5003

۲

S Co



5006-31

5004



SOI3-41

5006-11



5005

.



27







M











# Brushy Creek Belt & Buckle Company

Sales Terms: Terms are CC or Open Accounts approved by OLD WEST BRANDS. ½ Freight paid on \$1500 orders, if paid by Credit Card or Net 10 on approved open accounts. All orders shipped UPS unless otherwise specified.

Contract Manufacturing or distributor pricing available in quantities of 144 pieces minimum per style. Please inquire for contract pricing.

We do sell a variety of cutout parts, including crosses, key fobs, coasters, koozies, mousepads, wallets and wallet kits, belt blanks natural and embossed, for anyone who likes to craft. Laser engraving is also available. Please Inquire if interested.

#### Thanks for your interest,

James Cox.

h to marine

Brushy Creek Belt & Buckle Company 1421 Boyle Road Hamilton, OH 45013 www.brushycreekb