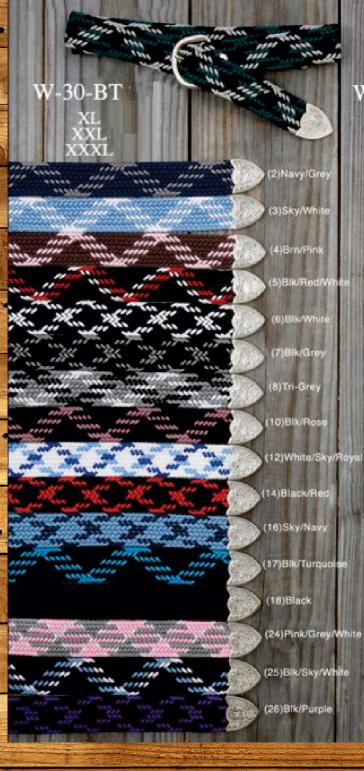

#### Adult S/30", M36", L/42", XL/48", XXL/54",XXXL/60"

W-30-B

XL XXXII (27)Blk/Hunt Grn (28)Blk/Turq/Red (30)Nvy/Grøy/White (30)Nvy/Grøy/White (32)Bm/Turq/White (32)Bm/Turq/White (32)Blk/Grey/Red (34)Blk/Grey/Red (35)Maroon/Grey/Blk (36)Nvy/White/Red (37)Green Camo (38)Maroon/Nvy/Grey (39)Blk/Tan (40)Blk/Silver/ Hunter Green

(41)Bik/Royal

(42)Brown Came

(43)Grey Camo

(44)Twisted Came