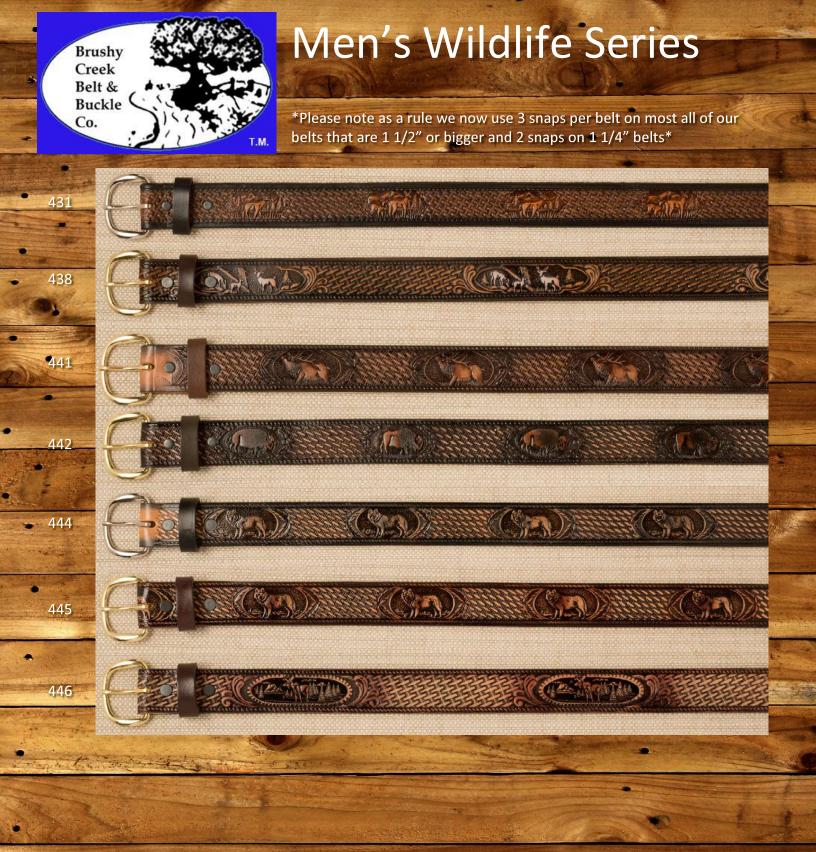

## I am a Christian series

\*Please note as a rule we now use 3 snaps per belt on most all of our belts that are  $1 \frac{1}{2}$  or bigger and 2 snaps on  $1 \frac{1}{4}$  belts\*

406\*

\*See 5508 with Cross Concho added.