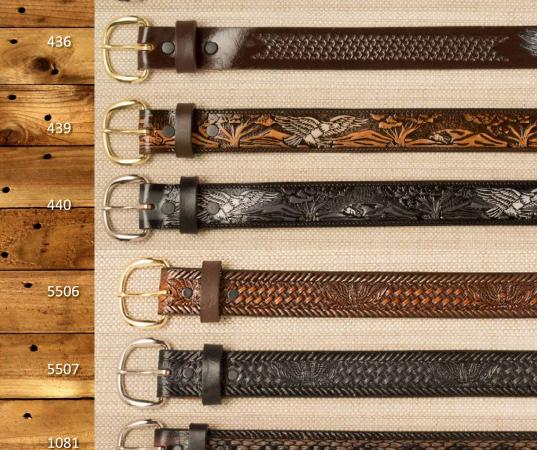

# Men's Country Series

Brushy Creek Belt & Buckle

Co.

\*Please note as a rule we now use 3 snaps per belt on most all of our belts that are  $1 \frac{1}{2}$  or bigger and 2 snaps on  $1 \frac{1}{4}$  belts\*

## Men's Country Series

(alla)m

18.000

man

\*Please note as a rule we now use 3 snaps per belt on most all of our belts that are 1 1/2" or bigger and 2 snaps on 1 1/4" belts\*

disking

911

5500