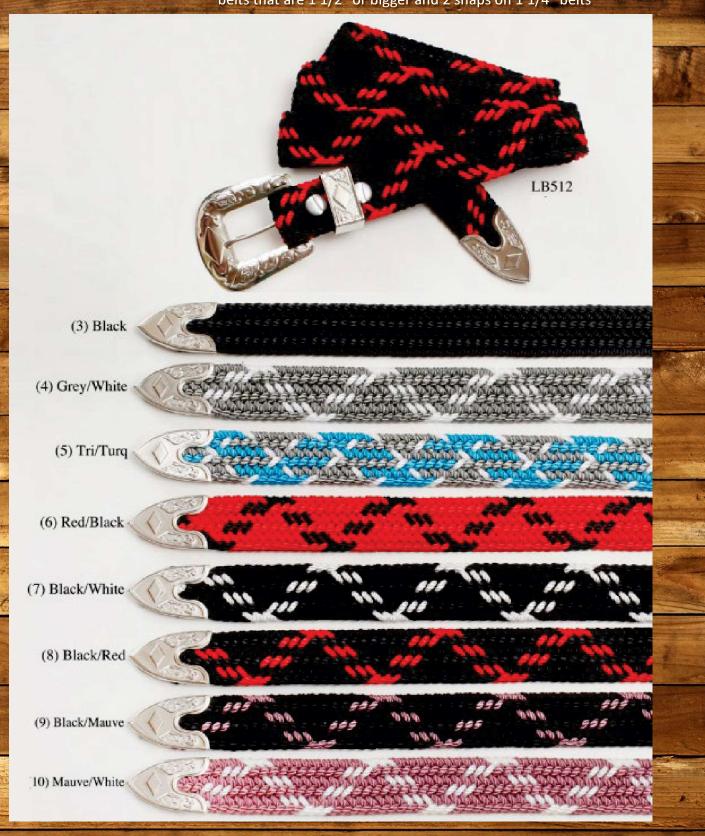

## Women's Belts

\*Please note as a rule we now use 3 snaps per belt on most all of our belts that are 1 1/2" or bigger and 2 snaps on 1 1/4" belts\*

-

Brushy Creek Belt & Buckle

Co.

135

411

410