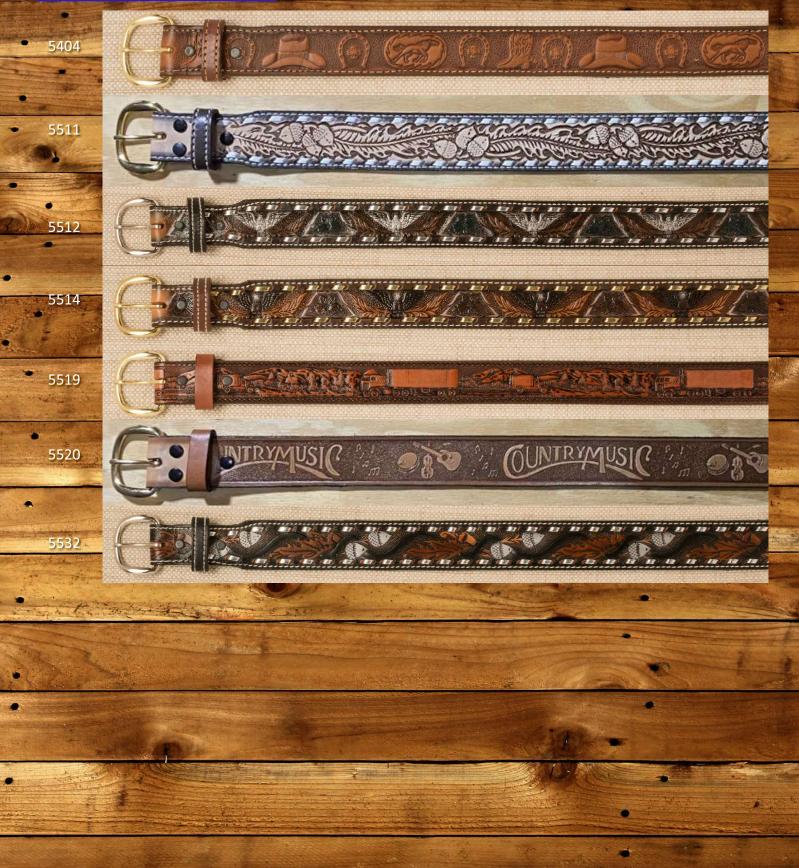

# Men's Country Series

Brushy Creek Belt & Buckle

Co.

\*Please note as a rule we now use 3 snaps per belt on most all of our belts that are  $1 \frac{1}{2}$  or bigger and 2 snaps on  $1 \frac{1}{4}$  belts\*

## Men's Country Series

(alla)m

18.000

man

\*Please note as a rule we now use 3 snaps per belt on most all of our belts that are 1 1/2" or bigger and 2 snaps on 1 1/4" belts\*

disking

911

5500