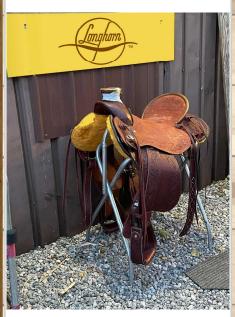

LONGHORN 'COMANCHERO' BARREL -14-16"

LONGHORN 'SMOKEM' BARREL SADDLE - 14-16"

LONGHORN 'RANCH SADDLE' DELUXE - 15-17"

LONGHORN 'REINER' - 15 - 1/2 - 16"

LONGHORN 'CUTTER' -15-16"

LONGHORN 'STRIP DOWN' -15-17"