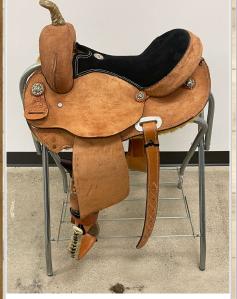

## OLD WEST BRANDS 'FEATURED SADDLES'

SIMCO SHOW SADDLE - 15-17"

SIMCO TRAIL SADDLE - 15-17" WE ALSO OFFER THIS SADDLE IN DRAFT SIZE -PLEASE ASK!

SIMCO 'TRIED AND TRUE' TRAIL SADDLE - 15-17"

SIMCO 'LAMB CLASSIC' BARREL SADDLE - 14-15 1/2"