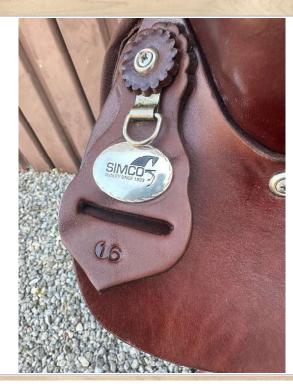

## OLD WEST BRANDS 'FEATURED SADDLES'

SIMCO SHOW SADDLE - 15-17"

SIMCO TRAIL SADDLE - 15-17" WE ALSO OFFER THIS SADDLE IN DRAFT SIZE -PLEASE ASK!

SIMCO 'TRIED AND TRUE' TRAIL SADDLE - 15-17"

SIMCO 'LAMB CLASSIC' BARREL SADDLE - 14-15 1/2"