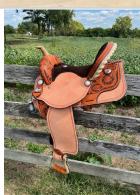

## OLD WEST BRANDS 'FEATURED SADDLES'

SIMCO SHOW SADDLE - 15-17"

SIMCO TRAIL SADDLE - 15-17" WE ALSO OFFER THIS SADDLE IN DRAFT SIZE -PLEASE ASK!

SIMCO 'TRIED AND TRUE' TRAIL SADDLE - 15-17"

SIMCO 'LAMB CLASSIC' BARREL SADDLE - 14-15 1/2"