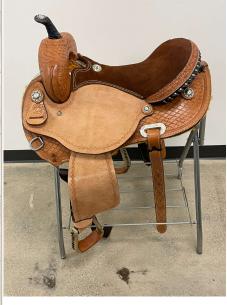

## OLD WEST BRANDS 'FEATURED SADDLES'

SIMCO SHOW SADDLE - 15-17"

SIMCO TRAIL SADDLE - 15-17" WE ALSO OFFER THIS SADDLE IN DRAFT SIZE -PLEASE ASK!

SIMCO 'TRIED AND TRUE' TRAIL SADDLE - 15-17"

SIMCO 'LAMB CLASSIC' BARREL SADDLE - 14-15 1/2"