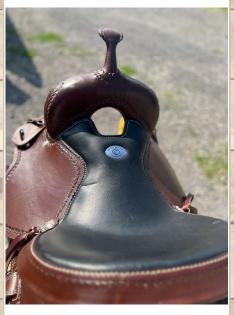

LONGHORN 'COMANCHERO' BARREL -14-16"

LONGHORN 'SMOKEM' BARREL SADDLE - 14-16"

LONGHORN 'RANCH SADDLE' DELUXE - 15-17"

LONGHORN 'REINER' - 15 - 1/2 - 16"

LONGHORN 'CUTTER' -15-16"

LONGHORN 'STRIP DOWN' -15-17"