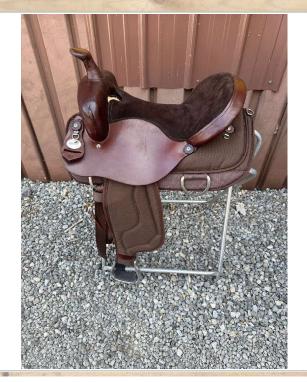

## OLD WEST BRANDS 'FEATURED SADDLES'

SIMCO SHOW SADDLE - 15-17"

SIMCO TRAIL SADDLE - 15-17" WE ALSO OFFER THIS SADDLE IN DRAFT SIZE -PLEASE ASK!

SIMCO 'TRIED AND TRUE' TRAIL SADDLE - 15-17"

SIMCO 'LAMB CLASSIC' BARREL SADDLE - 14-15 1/2"