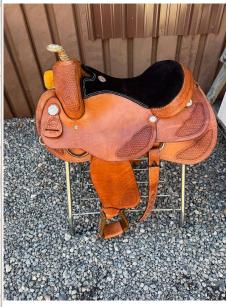

LONGHORN 'COMANCHERO' BARREL -14-16"

LONGHORN 'SMOKEM' BARREL SADDLE - 14-16"

LONGHORN 'RANCH SADDLE' DELUXE - 15-17"

LONGHORN 'REINER' - 15 - 1/2 - 16"

LONGHORN 'CUTTER' -15-16"

LONGHORN 'STRIP DOWN' -15-17"