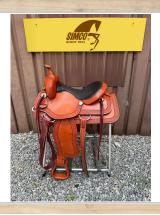

## OLD WEST BRANDS 'FEATURED SADDLES'

SIMCO SHOW SADDLE - 15-17"

SIMCO TRAIL SADDLE - 15-17" WE ALSO OFFER THIS SADDLE IN DRAFT SIZE -PLEASE ASK!

SIMCO 'TRIED AND TRUE' TRAIL SADDLE - 15-17"

SIMCO 'LAMB CLASSIC' BARREL SADDLE - 14-15 1/2"