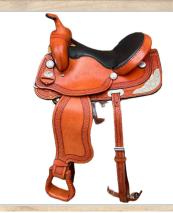

## OLD WEST BRANDS 'FEATURED SADDLES'

SIMCO SHOW SADDLE - 15-17"

SIMCO TRAIL SADDLE - 15-17" WE ALSO OFFER THIS SADDLE IN DRAFT SIZE -PLEASE ASK!

SIMCO 'TRIED AND TRUE' TRAIL SADDLE - 15-17"

SIMCO 'LAMB CLASSIC' BARREL SADDLE - 14-15 1/2"