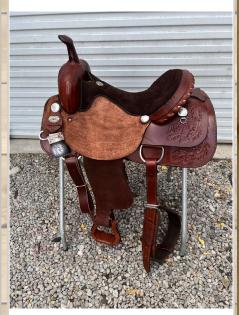

LONGHORN 'COMANCHERO' BARREL -14-16"

LONGHORN 'SMOKEM' BARREL SADDLE - 14-16"

LONGHORN 'RANCH SADDLE' DELUXE - 15-17"

LONGHORN 'REINER' - 15 - 1/2 - 16"

LONGHORN 'CUTTER' -15-16"

LONGHORN 'STRIP DOWN' -15-17"