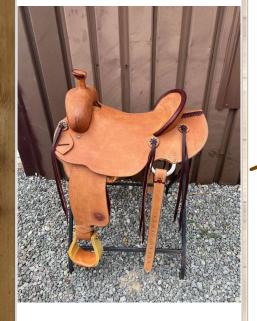

LONGHORN 'COMANCHERO' BARREL -14-16"

LONGHORN 'SMOKEM' BARREL SADDLE - 14-16"

LONGHORN 'RANCH SADDLE' DELUXE - 15-17"

LONGHORN 'REINER' - 15 - 1/2 - 16"

LONGHORN 'CUTTER' -15-16"

LONGHORN 'STRIP DOWN' -15-17"