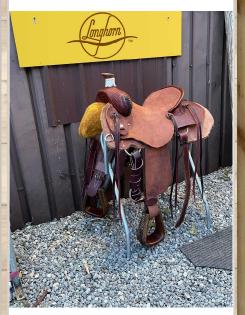

LONGHORN 'COMANCHERO' BARREL -14-16"

LONGHORN 'SMOKEM' BARREL SADDLE - 14-16"

LONGHORN 'RANCH SADDLE' DELUXE - 15-17"

LONGHORN 'REINER' - 15 - 1/2 - 16"

LONGHORN 'CUTTER' -15-16"

LONGHORN 'STRIP DOWN' -15-17"