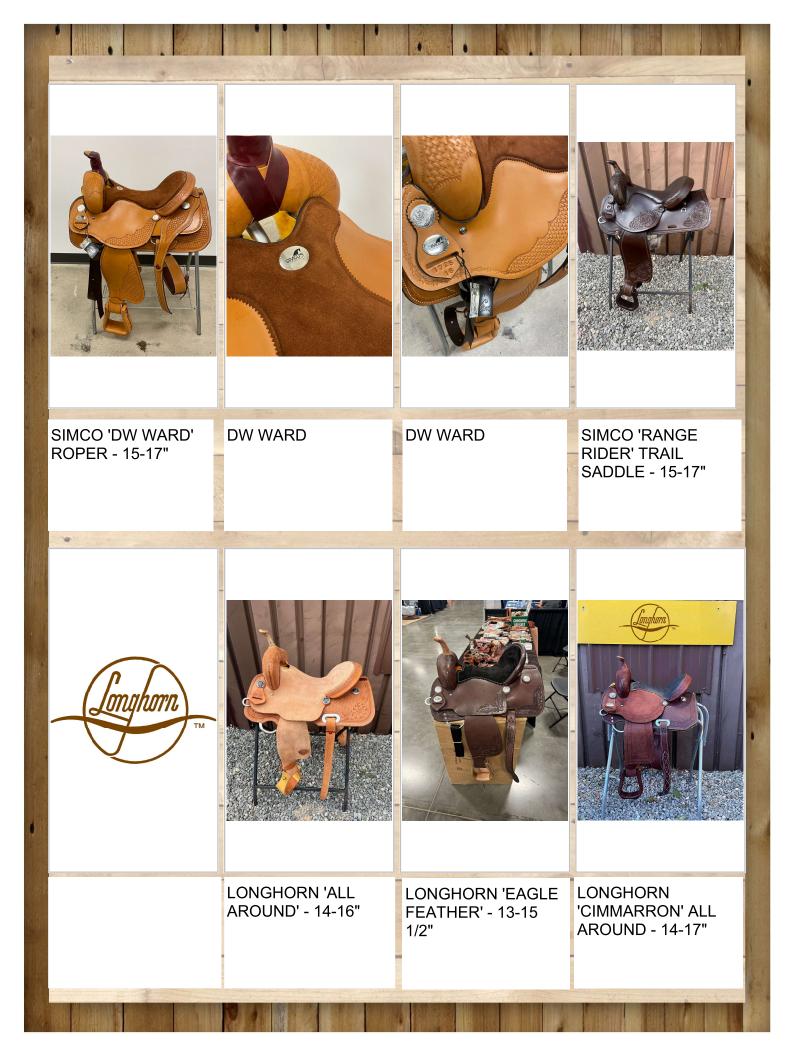

## OLD WEST BRANDS 'FEATURED SADDLES'

SIMCO SHOW SADDLE - 15-17"

SIMCO TRAIL SADDLE - 15-17" WE ALSO OFFER THIS SADDLE IN DRAFT SIZE -PLEASE ASK!

SIMCO 'TRIED AND TRUE' TRAIL SADDLE - 15-17"

SIMCO 'LAMB CLASSIC' BARREL SADDLE - 14-15 1/2"

LONGHORN 'COMANCHERO' BARREL -14-16"

LONGHORN 'SMOKEM' BARREL SADDLE - 14-16"

LONGHORN 'RANCH SADDLE' DELUXE - 15-17"

LONGHORN 'REINER' - 15 - 1/2 - 16"

LONGHORN 'CUTTER' -15-16"

LONGHORN 'STRIP DOWN' -15-17"