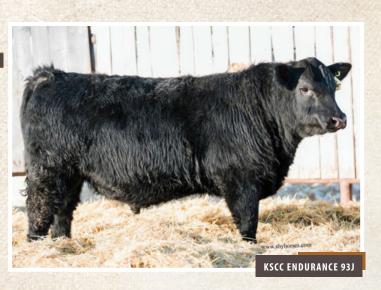

#### KSCC ENDURANCE 93J

21

**EASTONDALE DURATION 79'09** 

WALKERBRAE WARRIOR 116Z

SANDY BAR ANNIE 123S BAR S RANGE BOSS 4002

MERIT SOCIALITE 5121C

**BAD LANDS INITIATIVE 375X** 

**EASTONDALE DYNA LASS 140'13** 

**EASTONDALE ENDURANCE 82'15** LORENZ ENDURANCE 4F **LORENZ ANNIE 43D** 

MERIT STING 7047E **EASTONDALE FOREVER LADY 51'19 EASTONDALE FOREVER LADY 27'13** 

**EASTONDALE FOREVER LADY 02'08** CE 9.0 -0.6 41 80 0.98 9.0

Another bull calf that will fit nicely into a heifer pen. With only a 76 pound birth weight, you can sleep easy.

10
GABR 1691