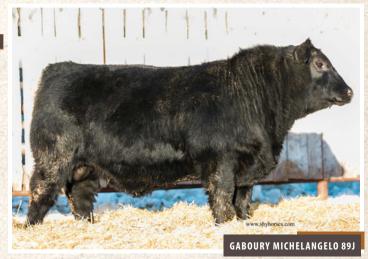

#### GABOURY RAPHAEL 5J

CGAB 5J

2200435

S A V HARVESTOR 0338 S A V CUTTING EDGE 4857 S A V BLACKCAP MAY 5530

| M GAB | OUR        | LAIR GRA<br><mark>Y MISSY</mark><br>O LADY F <i>i</i> |    |   |
|-------|------------|-------------------------------------------------------|----|---|
| ADJWW | $ \infty $ | CE                                                    | BW | ı |

3.0

|      | HERITAGE<br>EMBLYNE |            |   |
|------|---------------------|------------|---|
|      |                     |            |   |
|      |                     | CKER 41-93 |   |
|      | MAY 723             |            |   |
|      | <b>GHT TIME</b>     |            |   |
| N BA | R PRIMRO            | SE Y3051   |   |
| SITZ | UPWARD:             | 307R       |   |
| DRM  | LADY GAI            | MBLER 10T  |   |
| N    | SC                  | MCF        | M |

7.0

0.58

This bull has developed very nicely. I wish I had more of these thick Cutting Edge bull calves. His mother did a wonderful job, as usual.

63

105