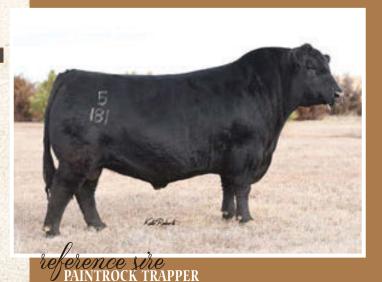

#### BAR AJ TRAPPEI

PAINTROCK MOUNTAIN MAN **PAINTROCK TRAPPER EMULOUS OF PAINTROCK 93-9** 

RED 6 MILE FULL THROTTLE 171T **RED FORREST MISS GFT QUEEN 9Z RED MISS GFT QUEEN 34R** 

**KESSLERS FRONTMAN R001 ENCHANTRESS OF PR 3635 ISAACS ALLIANCE 7161** PAINTROCK EMULOUS 446-6 **RED TER-RON FULLY LOADED 540R RED SIX MILE WITZEL 360J RED BRYLOR STALLION 19J RED BWB QUEEN 38'98** 

| BW     | ADJWW   | DS | CE  | BW  | WW | YW | SC | MCE | MILK |
|--------|---------|----|-----|-----|----|----|----|-----|------|
| 78 lbs | 701 lbs | 읍  | 1.5 | 2.6 | 50 | 87 | -  | 2.5 | 19   |

This bull here is one that will add a bit of length and frame to his calves, his mother is a twin maker, she's had 4 sets so far. Don't let his birthweight fool you he is meant for cows and cows only.