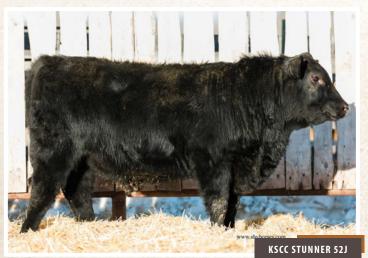

#### KSCC STUNNER 52J

**CONNEALY CAPITALIST 028** 

MCATL PURE PRODUCT 903-55

MCATL BLACKBIRD 1378-573

LD DIXIE ERICA 2053

tion 2210466

WALL COLOR

LD CAPITALIST 316

 85 lbs
 535 lbs
 3.0
 1.7
 51
 81
 0.91
 0.0
 25

If you're in need of a heifer bull, look no further. The size and shape of these Stunner calves at birth make life easy.