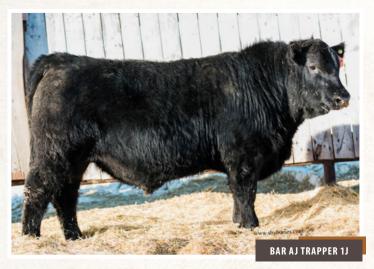

#### BAR AJ TRAPPEI

PAINTROCK MOUNTAIN MAN **PAINTROCK TRAPPER EMULOUS OF PAINTROCK 93-9** 

RED 6 MILE FULL THROTTLE 171T **RED FORREST MISS GFT QUEEN 9Z RED MISS GFT QUEEN 34R** 

**KESSLERS FRONTMAN R001 ENCHANTRESS OF PR 3635 ISAACS ALLIANCE 7161** PAINTROCK EMULOUS 446-6 **RED TER-RON FULLY LOADED 540R RED SIX MILE WITZEL 360J RED BRYLOR STALLION 19J RED BWB QUEEN 38'98** 

| BW     | ADJWW   | DS | CE  | BW  | WW | YW | SC | MCE | MILK |
|--------|---------|----|-----|-----|----|----|----|-----|------|
| 78 lbs | 701 lbs | 읍  | 1.5 | 2.6 | 50 | 87 | -  | 2.5 | 19   |

This bull here is one that will add a bit of length and frame to his calves, his mother is a twin maker, she's had 4 sets so far. Don't let his birthweight fool you he is meant for cows and cows only.