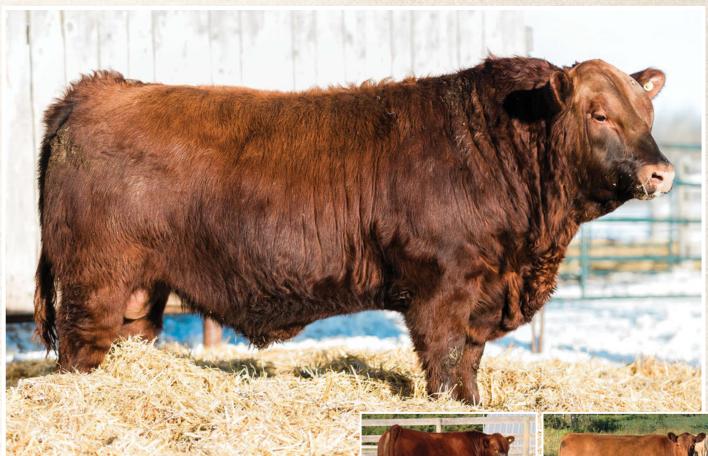

llen Ranching.

At Bar Over AJ we are striving to raise excellent quality angus bulls that we would be proud to have in our own commercial herd. Bulls that you can count on to last and breed cows year in and year out, without sacrificing the qualities angus bull buyers love: Calving Ease, Maternal Traits, Calf Vigour and Structure, but also putting a great deal of importance into performance. All of our bulls are raised on mamas milk and grass, nothing else.

We look forward to hearing from you and seeing you out at the farm! If you have any questions please don't hesitate to call or text, all the best in 2022!

Aidan, Jayde and Brooks

AIDAN, JAYDE AND BROOKS NIELSEN-CLARK

Box 221 Spiritwood, Saskatchewan SOJ 2MO

phone 306-491-5987 baroverajcattle@outlook.com ■ Bar Over AJ Red Angus





birthdate February 23, 2021

RED U-2 RECON 192Y RED U-2 ANEXA 271Y **RED MINBURN COPENHAGEN 3Y** RED U-2 MABEL 7061T **RED TOWAW INDEED 104H RED SIX MILE SHAWNEE 116T RED BADLANDS BONUS 702** 

**RED MISS GFT JR 17M** 

**RED FORREST MISS TROPHY 32A RED GFT 5P MISS FARGO** 

**RED SIX MILE WIN-CHESTER 745W** 

**RED U-2 RECKONING 149A** 

RED U-2 MABEL 60A

RED U2 MALBEC 195D

6.0

-0.3

37

57

5.0

Malbec 5J as a calf 2 weeks before weaning



MPTG 4D "working clothes" Maternal Sister to 5J

This guy has been a standout since birth and all summer, he's had the look. He has a very low birthweight while not sacrificing any performance whatsoever. He's backed by our most consistent and best cow family. If you're looking for a bull to make heavy milking, stout daughters full of shape and p