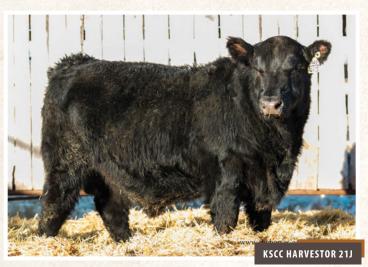

#### **KSCC HARVESTOR 21J**

on 22000

February 14, 2021

S A V HERITAGE 6295

S A V HARVESTOR 0338
S A V EMBLYNETTE 7749

LOOKOUT ZORRO 80Z FRL MIDDLEBROOK 642D FRL MIDDLEBROOK 212Z CAR DUKE 104
S A V BLACKCAP MAY 4136
S A V NET WORTH 4200
SAV EMBLYNETTE DIAMOND 6377
WAF ZORZAL 321U
RIVER RIDGE COUNTESS 22W
BEVERLY HILLS CENTENNIAL 503
FRL MIDDLEBROOK 014X

 BW
 ADJWW
 CE
 BW
 WW
 YW
 SC
 MCE
 MILK

 97 lbs
 671 lbs
 2.0
 3.0
 58
 105
 8.0
 20

If you want to see a cow that checks all the boxes, take a look at this guy's mother. With Harvestor on the top side of the pedigree as well, this guy will be a female maker.