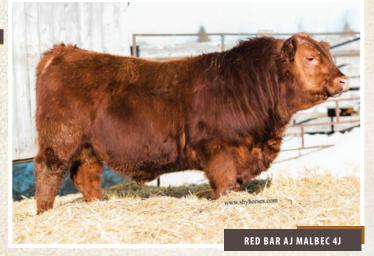

#### RED BAR AJ MALBEC 4J

birthdate February 23, 2021

MILK

26

**RED U-2 RECKONING 149A** RED U2 MALBEC 195D **RED U-2 MABEL 60A** 

**RED LITTLE DE CRUSH 712B RED DRY CREEK SADIE 11F** 

|    |       | RED | FORREST | MISS GFT CI | LEO 13Z |  |
|----|-------|-----|---------|-------------|---------|--|
| BW | ADJWW | S   | CE      | BW          | WW      |  |

is docile as they come with a really good hide of hair.

662 lbs = 7.0 -1.6 29 If you're looking for a sleep all night heifer bull this is him. His dams sire actually bred commercial heifers for us for 3 years and we never touched a single animal. He