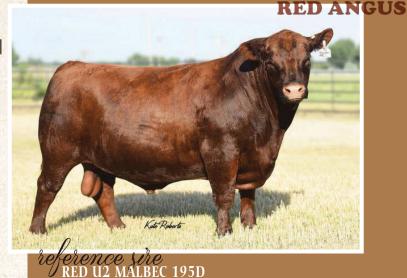

**RED MISS GFT JR 17M** 

**RED FORREST MISS TROPHY 32A RED GFT 5P MISS FARGO** 

**RED SIX MILE WIN-CHESTER 745W** 

**RED U-2 RECKONING 149A** 

RED U-2 MABEL 60A

RED U2 MALBEC 195D

6.0

-0.3

37

57

5.0

Malbec 5J as a calf 2 weeks before weaning

MPTG 4D "working clothes" Maternal Sister to 5J

This guy has been a standout since birth and all summer, he's had the look. He has a very low birthweight while not sacrificing any performance whatsoever. He's backed by our most consistent and best cow family. If you're looking for a bull to make heavy milking, stout daughters full of shape and performance this is it. His maternal sister was a standout at the North Western Saskatchewan Angus Tour this year. Bar Over AJ would like to retain in semen interest for in herd use only at buyers convenience and our expense.