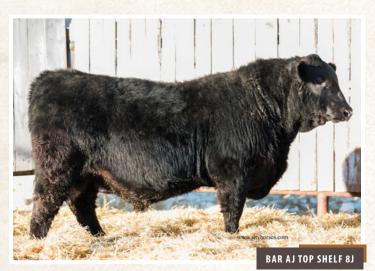

#### BAR AJ TOP SHELF 8J

**ELLINGSON PLATEAU 1155 ELLINGSON TOP SHELF 5050 EA EMBLYNETTE 9203** 

**RED LCC MAJOR LEAGUE A502M RED FORREST MISS GFT CLEO 13Z** RED MISS HEAVEN FORREST 17K

**EA BLACKLASS 6938** S A V FINAL ANSWER 0035 **EA EMBLYNETTE 447** RED BFCK CHEROKEE CNYN 4912 **RED KRN REBA'S ROBIN RED LCHMAN ABOVE HEAVEN 1018F** 

LT TERRITORY 5824 OF EA

RED BWB CLEO 71'98 MILK SC MCE

BW ADJWW BW 4.0

This guy will add size to his calves everywhere you can think of, big frame and a big middle. He was our heaviest weaning bull.

sale opens Friday, March 18, 2021 · 7AM