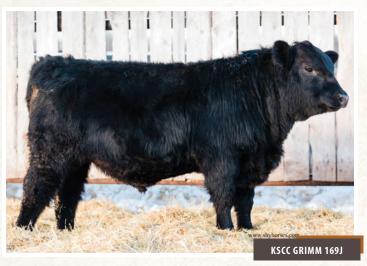

#### KSCC GRIMM 169J

registration 2243084

March 17 2021

MUSGRAVE 316 STUNNER

B DTA GRIMM 26G

DTA PRINCESS 39E

MUSGRAVE 316 STUNNER

TA ERICA 19G

DTA ERICA 1E

LD CAPITALIST 316
MCATL BLACKBIRD 831-1378
LFE VELOCITY 381B
DTA PRINCESS 15Y
LD CAPITALIST 316
MCATL BLACKBIRD 831-1378
S AV TEN SPEED 3022
DTA ERICA 8C

| BW     | ACTWW   | DS | CE   | BW  | WW | YW  | SC | MCE  | MILK |
|--------|---------|----|------|-----|----|-----|----|------|------|
| 93 lbs | 624 lbs | 굡  | -3.0 | 1.8 | 62 | 107 | -  | -2.0 | 27   |

He was raised by a first calf heifer, and is the youngest bull in the sale. Don't overlook him, as he will make a great bull.

elcome from Bar Over AJ Red Angus

Jayde and I had a very busy 2021. It included the purchase of our first home, welcoming our first baby (Brooks) as well as many other things. We also purchased our first set of Purebred Red Angus Cows. We purchased the original dozen from Paul Bueckert, the bulk of the cows from him came from Gary Forrest. Since the first dozen we have added females from T and S Farms, Wheelers Stock Farm and McMillen Ranching.