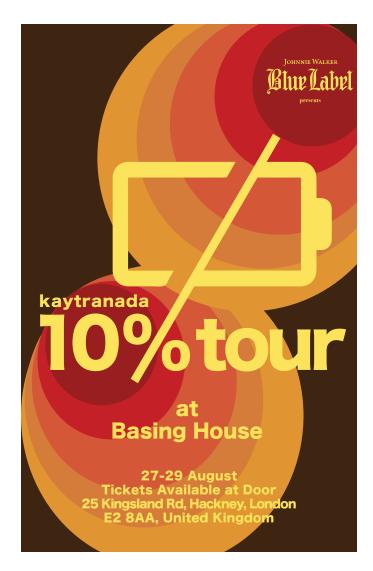

Creating a mock poster for a musician's tour. Colors were instructed to be "warm" while the design was instructed to be "moody."

#### 11 x 17 Poster on Adobe Illustrator CC