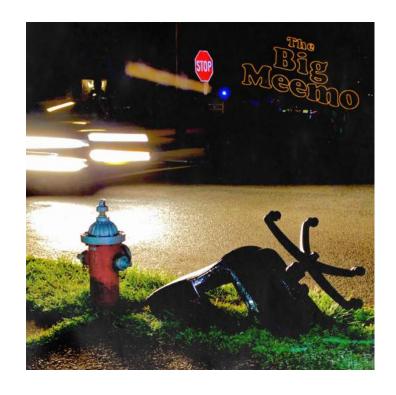

# BUTTERCUP

Working with a local musician SOPH, I designed an album cover for her debut single. Hand drawn in Copic marker on 11 x 11" paper. Logo was handmade using glue and an iron, then cut digitally in Photoshop and superimposed on the drawing. Below are stills from the advertisement utilizing vibrant colors, muted graphics and original text.

# **Brand Design**

Establishing an album with a local artist, text was hand drawn, scanned into Photoshop, superimposed on a one-take long exposure photograph.

Text was used as a logo during promotion of the album, embroidered on blank crewnecks.