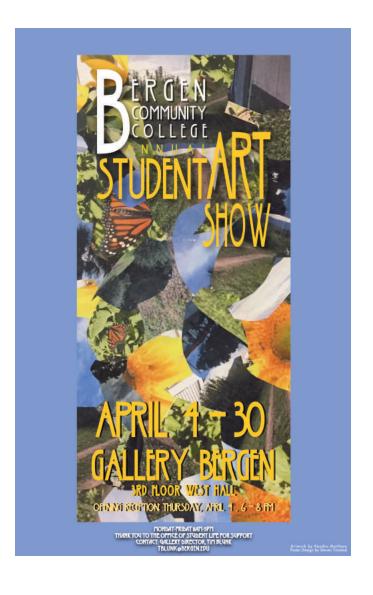

### Poster Design

Chief designer of BCC Student Art Show Poster. Inspired by Glasgow school of design, symmetrical text is superimposed on a collage provided by a student.

11 x 17 Poster on Adobe inDesign / Illustrator CC