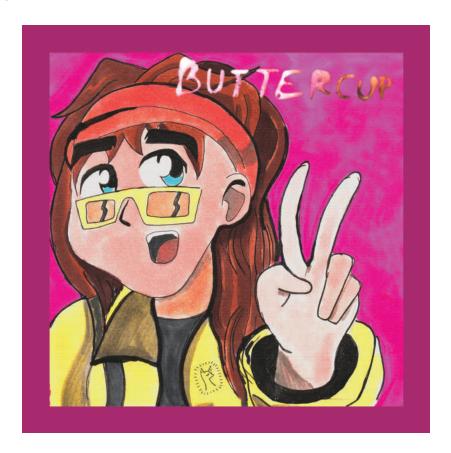

# BUTTERCUP

Working with a local musician SOPH, I designed an album cover for her debut single. Hand drawn in Copic marker on 11 x 11" paper. Logo was handmade using glue and an iron, then cut digitally in Photoshop and superimposed on the drawing. Below are stills from the advertisement utilizing vibrant colors, muted graphics and original text.

# **Brand Design**

Establishing an album with a local artist, text was hand drawn, scanned into Photoshop, superimposed on a one-take long exposure photograph.

Text was used as a logo during promotion of the album, embroidered on blank crewnecks.

Patrons modelled for advertisements, and the sweatshirts sold out three times while album streams tripled.