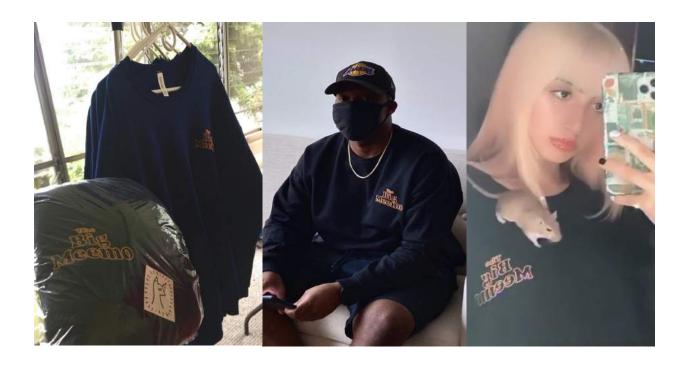

# **Brand Design**

Establishing an album with a local artist, text was hand drawn, scanned into Photoshop, superimposed on a one-take long exposure photograph.

Text was used as a logo during promotion of the album, embroidered on blank crewnecks.

Patrons modelled for advertisements, and the sweatshirts sold out three times while album streams tripled.