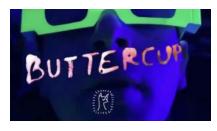

# BUTTERCUP

Working with a local musician SOPH, I designed an album cover for her debut single. Hand drawn in Copic marker on 11 x 11" paper. Logo was handmade using glue and an iron, then cut digitally in Photoshop and superimposed on the drawing. Below are stills from the advertisement utilizing vibrant colors, muted graphics and original text.

# **Brand Design**

Establishing an album with a local artist, text was hand drawn, scanned into Photoshop, superimposed on a one-take long exposure photograph.

Text was used as a logo during promotion of the album, embroidered on blank crewnecks.

Patrons modelled for advertisements, and the sweatshirts sold out three times while album streams tripled.