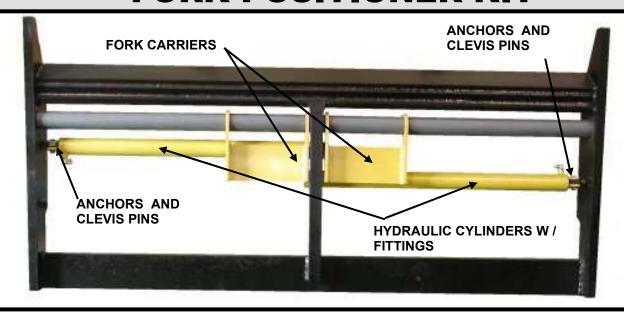

## **FORK POSITIONER KIT**

Convert Your Pin Type Carriage to Fork Positioning – reduce handling time. Operator stays on the truck and hydraulically positions the forks. Reduces operator fatigue and product damage. Requires one hydraulic function.

## **EACH KIT INCLUDES:**

- 2 FORK CARRIERS
- 4 CYLINDER ANCHORS
- HYDRAULIC FITTING GROUP

- 2 HYDRAULIC CYLINDERS
- 4 CLEVIS PINS

Provide the information listed below and return this form to the address shown for a free quote.