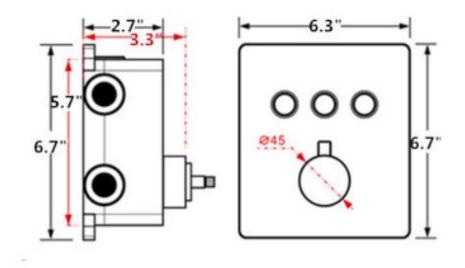

## 2 Functions Valve:

- Important Purchase Note: Thermostatic Shower diverter valve is easy to install, the standard US. NPT 1/2 and wall-mounted installation, no plumber, you can easily complete the installation at home according to the detailed installation instructions. Highlights shower head and handheld shower can be turned on at the same time; not applicable to gas water heaters and solar water heaters.
- Anti Scald Shower Valve: shower valve with SafeStop safety button at 100°F/38°C, SafeStop button allows you to set a maximum temperature of 100°F/38°C to prevent scalding, prevents any unpleasant temperature fluctuations.
- Push Button Thermostatic Shower Valve: The diverter valve with 2 push button separately, each with ON/OFF, the 2 outlets can be run simultaneously by press the 2 button, press any one of them to enjoy one of the water outlet modes as well.
- 2 Way Shower Diverter Valve: This shower diverter valve offers a versatile 2-way outlet function. 2-outlets, 2-entrances: with two outlets and two entrances, this diverter valve is ideal for use with 2-function shower kits, providing enhanced functionality for your shower setup, providing flexibility for different shower setups.
- Solid Brass Construction: The diverter valve crafted from high-quality solid brass material, undergoes a matte black finish surface treatment, makes it easy to keep clean, guaranteeing both quality and longevity, ensures durability and long service life, promising reliable performance over time.