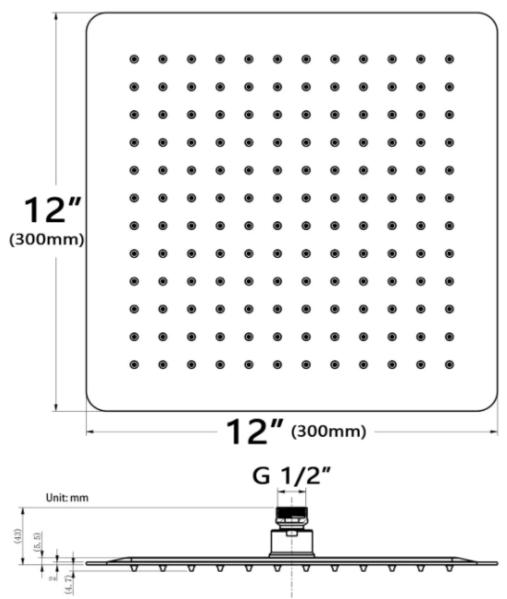

## **12 INCH SHOWER HEAD**

12 Inches Large Rainfall Shower Head

- Ultra-thin Design and Advanced Air Booster Technology: Double pressure boost from thickness and air-pushing offer consistent powerful rainfall shower experience even under low water pressure
- HIGH PRESSURE SHOWER HEAD High pressure shower heads enough to cover your whole body. Work great even under low water pressure, the combination of ultra-thin and air-in technology leads to ultimate rainfall experience, which will save water for you