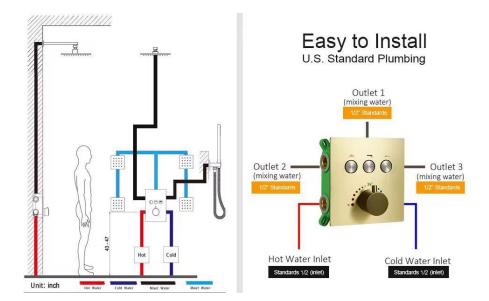

## 2 Functions Valve:

- Important Purchase Note: Thermostatic Shower diverter valve is easy to install, the standard US. NPT 1/2 and wall-mounted installation, no plumber, you can easily complete the installation at home according to the detailed installation instructions. Highlights shower head and handheld shower can be turned on at the same time; not applicable to gas water heaters and solar water heaters.
- Anti Scald Shower Valve: shower valve with SafeStop safety button at 100°F/38°C, SafeStop button allows you to set a maximum temperature of 100°F/38°C to prevent scalding, prevents any unpleasant temperature fluctuations.
- Push Button Thermostatic Shower Valve: The diverter valve with 2 push button separately, each with ON/OFF, the 2 outlets can be run simultaneously by press the 2 button, press any one of them to enjoy one of the water outlet modes as well.
- 2 Way Shower Diverter Valve: This shower diverter valve offers a versatile 2-way outlet function. 2-outlets, 2-entrances: with two outlets and two entrances, this diverter valve is ideal for use with 2-function shower kits, providing enhanced functionality for your shower setup, providing flexibility for different shower setups.
- Solid Brass Construction: The diverter valve crafted from high-quality solid brass material, undergoes a matte black finish surface treatment, makes it easy to keep clean, guaranteeing both quality and longevity, ensures durability and long service life, promising reliable performance over time.