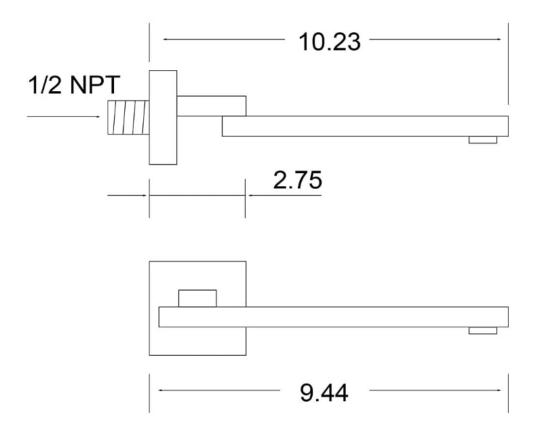

- HIGH QUALITY: Constructed from solid brass for durability and reliability. Brushed gold finish, build to resist tarnish and corrosion from daily use.
- Rotatable, the spout can rotate 180 degrees to avoid bruising. Foldable to save space in the bathroom
- The thread is standard NPT 1/2" connection
- Foldable spout, simple and elegant design.