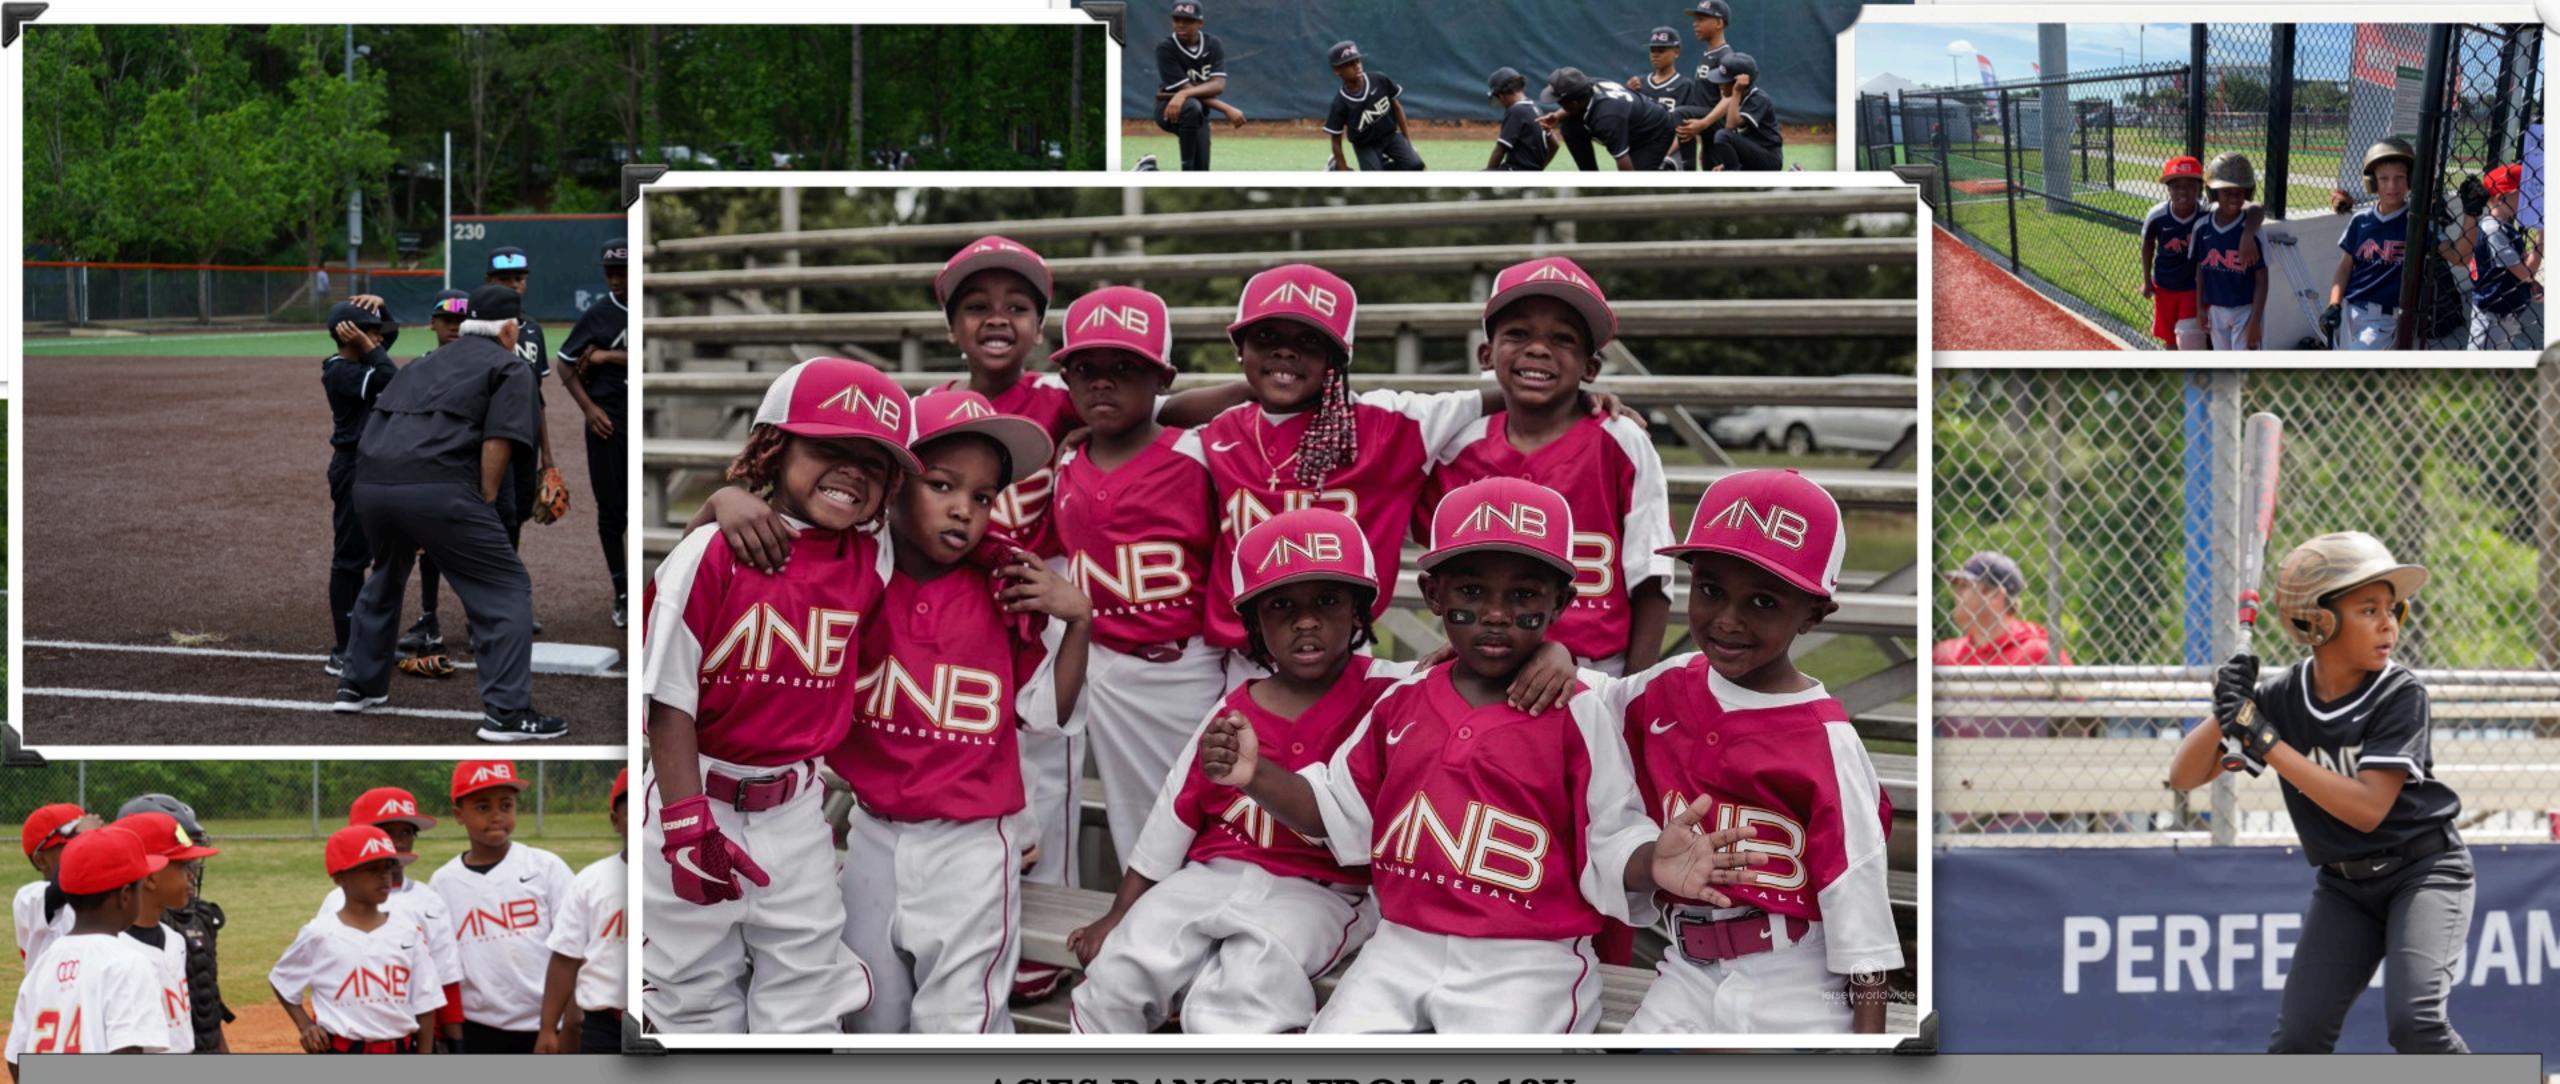

#### **AGES RANGES FROM 3-18U**

ALL~N Sports INC will host local events ranging from Movie Night On field, Board Games, Car Shows, Also bringing pro MLB Players & Local Business Owners out for the kids to meet. We will host **Seasonal Mini Camps, Summer Camps, Tournaments** & **Local Showcases** to bring more exospore to park and community. This would also give the kids in the surrounding areas the opportunity to showcase their talent to High Schools, Colleges and Pro Scouts. Your contribution will help tremendously with the events above also providing **Uniforms, Practice Equipment** and much more.

### TEAMS

Ages 3 - 13U "Park Teams" Schedule would interlock with local parks in area for more games.

Foundation League - Ages 3 - 5U "Park Teams"

Exposure League - 6U | 1 Tournament Team | Rec Park Team/All-Star | 5+ Teams

D1 Specs League - 7U | 1 Tournament Team | Rec Park Team/All-Star | 5+ Teams

BabyMLB League - 8U | 2 Tournament Teams (Kid Pitch) | Rec Team 3 Tournament/All-Star (Coach Pitch) | 5+ Teams

ALL~N Rec League | Select League | Travel Ball | 9 -13U | Red Team | White Team | Blue Team | 5+ Teams

ALL~N Elite High School | 14 -17U | Red Team | White Team | Blue Team | 3+ Teams Per Age Group

ALL~N Top Prospects | 18U | GOLD TEAM | 1 Team

Divisions breakdowns will be the same for Baseball & Softball. For ages 3-13U we offer Winter, Spring and Fall ball options. For players starting as young as 6U and older, there will be year around opportunity's they can choose from. Foundation league will be on a first come first served base, and returning players will be placed back on the same team unless there's a request to change team. All families will be presented with a welcome document (Email or Paper Copy) upon "Registration Day". Participants will receive discounts on clinics & camps that are held by the Georgia State University Baseball organization to give them extra work outs.