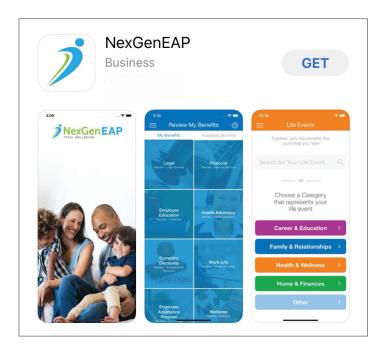

#### Your NexGen EAP® Benefits Include:

- 24/7 access to a NexGen EAP intake specialist
- Dedicated Personal Assistants
- Wellness program
- Personalized web portal
- NexGenEAP mobile app

#### NexGenEAP Mobile App

The NexGenEAP Mobile App gives you the ability to find information about counseling, Virtual Concierge services, and legal benefits.

To access EAP, Personal Assistant, Wellness, or Work/Life Services: