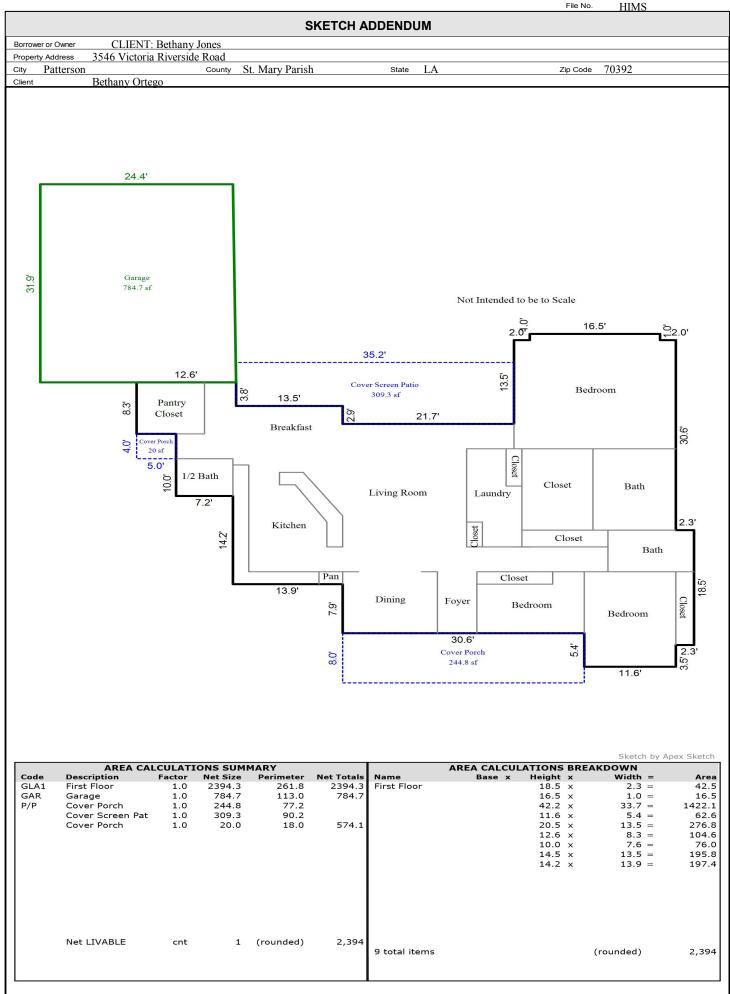

| Borrower or Owner CLIENT: Bethany Jones       |                |        |                 |       |    |          |       |  |
|-----------------------------------------------|----------------|--------|-----------------|-------|----|----------|-------|--|
| Property Address 3546 Victoria Riverside Road |                |        |                 |       |    |          |       |  |
| City Patterson                                |                | County | St. Mary Parish | State | LA | Zip Code | 70392 |  |
| Lender or Client                              | Bethany Ortego |        |                 |       |    |          |       |  |

## HOUSE/PROPERTY DATA:

NET LIVING AREA: 2,394 sq. ft.

ROOM COUNT: 3 Bedrooms/2.5 Baths, plus Dining or Office

AIR CONDITIONING: Central Air and Heat

ADDITIONAL FEATURES: Waterfront location/view, dock over the water, front covered porch, rear covered screen patio, windows providing panaramic views, two car garage plus climate control storage room, fireplace, recreation building overlooking the river.