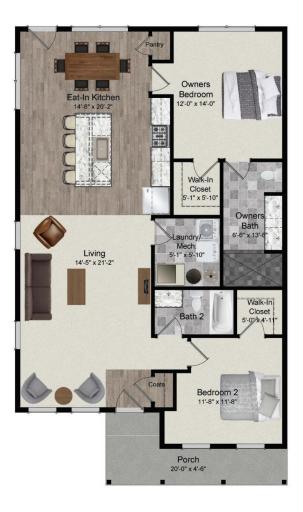

## **GENEVA**

Visit **GVSignatureHomes.com** for more information. Call **(301) 456-5216** for a consultation.

FIRST FLOOR

1,331 to 1,587 sqft

2 Bedrooms

- Dual owner's bedrooms, owner's bath with dual sinks, spacious walk-in closets and huge shower.
- Massive 630-square-foot living room, walk-in laundry room, and eat-in kitchen with huge island.

## **GENEVA**

The GENEVA plan is an efficient and affordable fresh take on single-floor living that keeps functionality and practicality in mind. With a variety of extensions and garage options, this plan is very flexible.