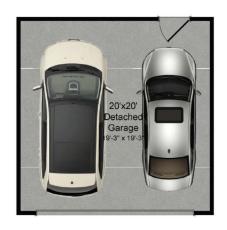

GARAGE OPTIONS

25 X 25 Garage



20 X 20 Garage

## Home Building Simplified

MHBR #9226

Email: Garrett@GVSignatureHomes.com





## **GENEVA**







Visit **GVSignatureHomes.com** for more information. Call **(301) 456-5216** for a consultation.







FIRST FLOOR

1,331 to 1,587 sqft

2 Bedrooms

- Dual owner's bedrooms, owner's bath with dual sinks, spacious walk-in closets and huge shower.
- Massive 630-square-foot living room, walk-in laundry room, and eat-in kitchen with huge island.

## **GENEVA**

The GENEVA plan is an efficient and affordable fresh take on single-floor living that keeps functionality and practicality in mind. With a variety of extensions and garage options, this plan is very flexible.



Morning Room & Master Bedroom Extensions

FIRST FLOOR OPTIONS



Family Room Extension



Craftsman Elevat