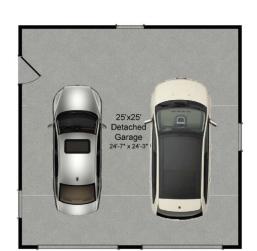

GARAGE OPTIONS

25 X 25 Garage



20 X 20 Garage

## Home Building Simplified

MHBR #9226

Email: Garrett@GVSignatureHomes.com





## **GENEVA**







Visit **GVSignatureHomes.com** for more information. Call **(301) 456-5216** for a consultation.







FIRST FLOOR

1,331 to 1,587 sqft

2 Bedrooms

- Dual owner's bedrooms, owner's bath with dual sinks, spacious walk-in closets and huge shower.
- Massive 630-square-foot living room, walk-in laundry room, and eat-in kitchen with huge island.

## **GENEVA**

The GENEVA plan is an efficient and affordable fresh take on single-floor living that keeps functionality and practicality in mind. With a variety of extensions and garage options, this plan is very flexible.



Morning Room & Master Bedroom Extensions

FIRST FLOOR OPTIONS



Family