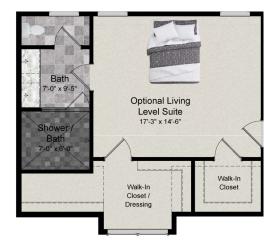

### **SARATOGA**

GARAGE OPTIONS

25 X 25 Garage

20 X 20 Garage

Additional Master Suite w/ Deluxe Bath