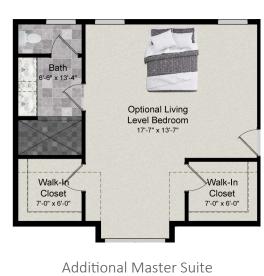

### **SARATOGA**

GARAGE OPTIONS

25 X 25 Garage

20 X 20 Garage

Additional Master Suite w/ Deluxe Bath