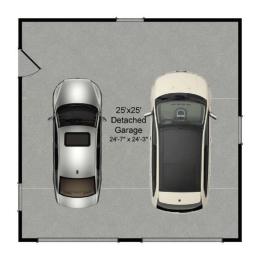

### **SARATOGA**

GARAGE OPTIONS

25 X 25 Garage

20 X 20 Garage

Additional Master Suite w/ Deluxe Bath