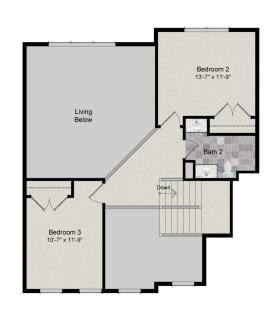

# Option Living Cast 16-4" x 18-5" Gas (open to above) F.P. Option Elench Included I

FIRST FLOOR SECOND FLOOR

2,474 to 5,312 sqft

3 - 5 Bedrooms

- With a variety of garage options, 20+ structural options and a 1,300 sqft great room this home truly has an entirely open floor plan.
- This home is perfect for entertaining with an optional gourmet kitchen including a 48" range hood and built in refrigerator.