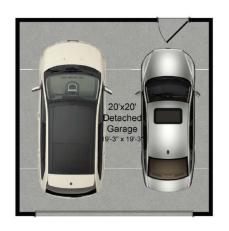

### **SARATOGA**

GARAGE OPTIONS

25 X 25 Garage

20 X 20 Garage

Additional Master Suite w/ Deluxe Bath