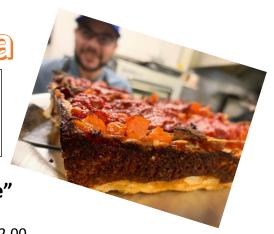

# Detroit Style Pizza

Detroit style pizza has thicker rectangular crust with very crispy corners, edges topped with edge to edge cheese and finished with our house pizza sauce.

#### 4 Square "medium"

Cheese Only 9.99 Additional toppings 1.50

### 8 Square "large"

Cheese Only 16.99 Additional toppings 2.00