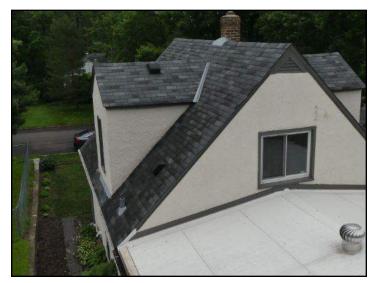

#### 2. Roof Condition

Materials:

Inspected with a pole camera.

Materials:

Asphalt shingles noted. The shingles appear to be original to the Garage. Observations:

No major system safety or function concerns noted at time of inspection.

Tree branches are against the roofing and siding materials. Recommend trimming these trees back to avoid abrasion.

No problems were noted.

No problems were noted.

Branches are in direct contact with the structure / roof.