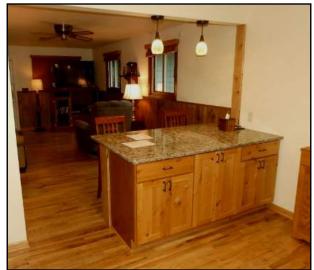

|
|                                          |                                                                                                                                |
|                                          |                                                                                                                                |
|                                          |                                                                                                                                |
|                                          |                                                                                                                                |

## Kitchen

# 1. Overview Satisfa Fair Poor N

















To the Upper Level.

2. Locations



To the Basement.

|                                  | Main Floor                                           |
|----------------------------------|------------------------------------------------------|
| 3. Ceiling Condition             | n                                                    |
| Satisfa Fair Poor N/A None ctory | Materials:                                           |
|                                  | There are <u>drywall</u> ceilings noted.             |
| 4. Wall Condition                |                                                      |
| Satisfa Fair Poor N/A None ctory | Materials:                                           |
|                                  | Painted <u>drywall</u> noted.                        |
| 5.