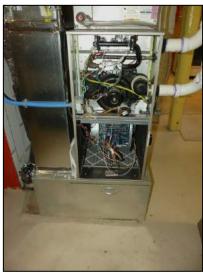

| e of Furnace                                                                                     |
| Satisfa Fair Poor N/A None ctory | Observations:  Note: The typical Gas Forced Air Furnace has a life expectancy of 15 to 25 years. |

The Furnace ID tag says the Unit was manufactured in September of 2016.



Unit was manufactured in 2016.

| $\sim$ |          | $\sim$                        | 1.1.       |
|--------|----------|-------------------------------|------------|
| `~     | - Hrnace | $\mathbf{a} \cdot \mathbf{n}$ | MITIAN     |
| . ) .  | Furnace  | 7 (JUI                        | ICH LICH I |

The Furnace is located in the Basement.

Materials:

Gas fired forced hot air.

Observations:

Note: Annual HVAC service is recommended for safety and energy efficiency.



Annual HVAC "Clean and Check" is recommended.

### 4. Heater Base

Observations:

The heater base appears to be functional.

### 5. Enclosure

None

Observations:

No problems were noted.

### 6. Combustion

Observations:

The combustion chamber appears to in functional condition.



Good combustion flames.

| 7. Venting Satisfa Fair Poor N/A None |                                                                             |
|---------------------------------------|-----------------------------------------------------------------------------|
| ctory                                 | Observations:                                                               |
|                                       | Plastic - <u>PVC</u> vent noted.                                            |
| 8. Gas