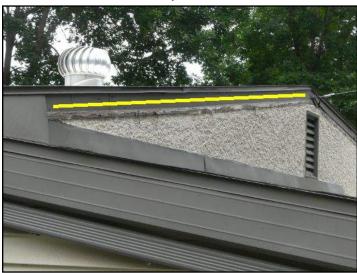

#### 2. Roof Condition

Materials:

Inspected with a pole camera.

Materials:

Asphalt shingles noted. The shingles appear to be original to the Garage. Observations:

No major system safety or function concerns noted at time of inspection.

Tree branches are against the roofing and siding materials. Recommend trimming these trees back to avoid abrasion.

No problems were noted.

No problems were noted.

Branches are in direct contact with the structure / roof.