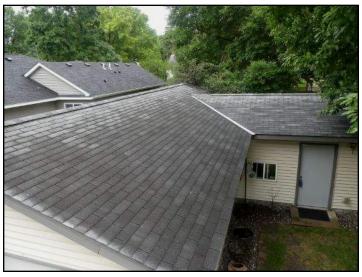

#### 2. Roof Condition

Materials:

Inspected with a pole camera.

Materials:

Asphalt shingles noted. The shingles appear to be original to the Garage. Observations:

No major system safety or function concerns noted at time of inspection.

Tree branches are against the roofing and siding materials. Recommend trimming these trees back to avoid abrasion.

No problems were noted.

No problems were noted.

Branches are in direct contact with the structure / roof.