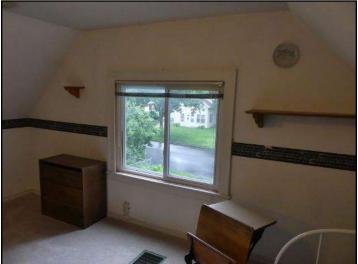

| 3. Siding Condition Satisfa Fair Poor N/A None ctory | Materials:  Vinyl siding, wood frame construction, concrete slab foundation.  Observations:  No major system safety or function concerns noted at time of inspection. |
|------------------------------------------------------|-----------------------------------------------------------------------------------------------------------------------------------------------------------------------|
| 4. Eaves & Facia  Satisfa Fair Poor N/A None Ctory   | Observations:  Aluminum soffits and facia at the garage appeared to be in serviceable condition at the time of the inspection.                                        |

#### **Exterior Areas**

This section describes the exterior wall coverings and trim. Inspectors are required to inspect the exterior wall coverings, flashing, trim, all exterior doors, the stoops, steps porches and their associated railings, any attached decks and balconies and eaves, soffits and fascias accessible from ground level.

Minor cracks are noted in several locations on the <u>Stucco</u>. Recommend sealing /painting to close the gaps to prevent any water infiltration.

Some areas not accessible due to dense shrubbery against the house.