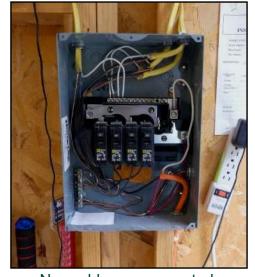

## 1. Overview

Satisfa Fair Poor N/A North

Observations:

Based on building inspection sticker on the electrical sub panel, the garage appears to have been built in 2004.