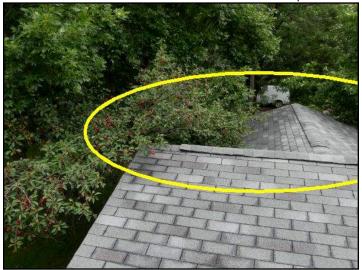

Tree branches are against the roofing and siding materials. Recommend trimming these trees back to avoid abrasion.

No problems were noted.

No problems were noted.

Branches are in direct contact with the structure / roof.

Tree branches are in direct contact with the Garage siding and roof.

Tree are in direct contact with the garage.

Recommend removing vegetation that is within 18" of the structure.