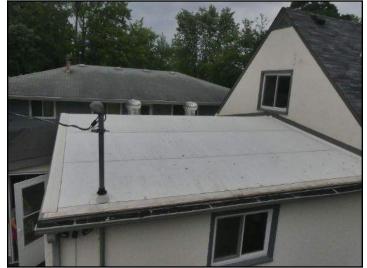

#### 2. Roof Condition

Materials:

Inspected with a pole camera.

Materials:

Asphalt shingles noted. The shingles appear to be original to the Garage. Observations:

No major system safety or function concerns noted at time of inspection.

Tree branches are against the roofing and siding materials. Recommend trimming these trees back to avoid abrasion.

No problems were noted.

No problems were noted.

Branches are in direct contact with the structure / roof.