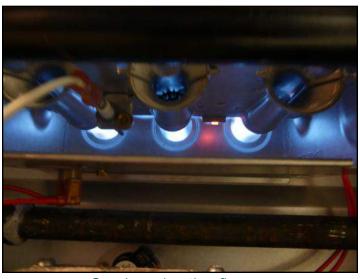

was manufactured in September of 2016.



Unit was manufactured in 2016.

| $\sim$ |          | $\sim$                        | 1.1.       |
|--------|----------|-------------------------------|------------|
| `~     | - Hrnace | $\mathbf{a} \cdot \mathbf{n}$ | MITIAN     |
| . ) .  | Furnace  | 7 (JUI                        | ICH LICH I |

The Furnace is located in the Basement.

Materials:

Gas fired forced hot air.

Observations:

Note: Annual HVAC service is recommended for safety and energy efficiency.



Annual HVAC "Clean and Check" is recommended.

### 4. Heater Base

Observations:

The heater base appears to be functional.

### 5. Enclosure

None

Observations:

No problems were noted.

### 6. Combustion

Observations:

The combustion chamber appears to in functional condition.



Good combustion flames.

| 7. Venting Satisfa Fair Poor N/A None |                                                                             |
|---------------------------------------|-----------------------------------------------------------------------------|
| ctory                                 | Observations:                                                               |
|                                       | Plastic - <u>PVC</u> vent noted.                                            |
| 8. Gas Valves                         |                                                                             |
| Satisfa Fair Poor N/A None ctory      | Observations:                                                               |
|                                       | Gas shut of