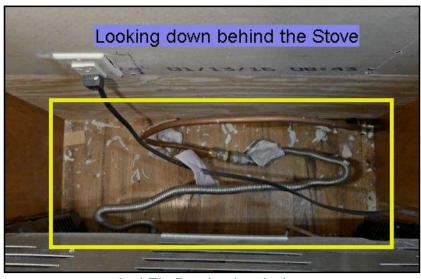

| ١  | A /:      | 1    | مصماا | Inspec  | 4:    |
|----|-----------|------|-------|---------|-------|
| ١. | / V II IC | 1501 | поше  | IIISDEC | เเบเธ |

| Consider the stained areas tested wet at 28% moisture. Repair as necessary.                                                                                                                                                                                                                                                                                                                                                                                                                                                                                                                                                                                                                                                                                                                                                                                                                                                                                                                                                                                                                                                                                                                                                                                                                                                                                                                                                                                                                                                                                                                                                                                                                                                                                                                    |                  |                  |                                                                                                                                                                                                                                                                                                       |
|------------------------------------------------------------------------------------------------------------------------------------------------------------------------------------------------------------------------------------------------------------------------------------------------------------------------------------------------------------------------------------------------------------------------------------------------------------------------------------------------------------------------------------------------------------------------------------------------------------------------------------------------------------------------------------------------------------------------------------------------------------------------------------------------------------------------------------------------------------------------------------------------------------------------------------------------------------------------------------------------------------------------------------------------------------------------------------------------------------------------------------------------------------------------------------------------------------------------------------------------------------------------------------------------------------------------------------------------------------------------------------------------------------------------------------------------------------------------------------------------------------------------------------------------------------------------------------------------------------------------------------------------------------------------------------------------------------------------------------------------------------------------------------------------|------------------|------------------|-------------------------------------------------------------------------------------------------------------------------------------------------------------------------------------------------------------------------------------------------------------------------------------------------------|
| Page 35 Item: 9   Electrical   The outlet to the right of the TV stand tested as having a bad ground. This is the safety hazard. Repair as necessary.    Kitchen                                                                                                                                                                                                                                                                                                                                                                                                                                                                                                                                                                                                                                                                                                                                                                                                                                                                                                                                                                                                                                                                                                                                                                                                                                                                                                                                                                                                                                                                                                                                                                                                                               | Page 31 Item: 4  | Wall Condition   | door. The water stained areas tested wet at 28% moisture.                                                                                                                                                                                                                                             |
| Ritchen   Page 38 Item: 14   GFCI   The outlet to the left of the stove is not GFCI protected. Recommend upgrading for safety.                                                                                                                                                                                                                                                                                                                                                                                                                                                                                                                                                                                                                                                                                                                                                                                                                                                                                                                                                                                                                                                                                                                                                                                                                                                                                                                                                                                                                                                                                                                                                                                                                                                                 | Family Room      |                  |                                                                                                                                                                                                                                                                                                       |
| Page 38 Item: 14 GFCI  The outlet to the left of the stove is not GFCI protected. Recommend upgrading for safety.  Page 39 Item: 21 Stove and Oven  Anti-tip bracket is missing from range installation. See label inside oven door. All free standing, slide-in ranges include an anti-tip device and is essential in the safe operation of the range. It provides protection when excess force or weight is applied to an open oven door. Carried by home building centers. Anti-tip devises became a UL (Underwriters Laboratories) safety standard requirement in 1991.  Master Bedroom  Page 48 Item: 11 CO Detectors  No CO Detector present in this room.  1st Bathroom  Page 51 Item: 4 GFCI  The bathroom outlets are not GFCI protected. Recommend upgrading for personal safety.  Page 53 Item: 21 Exhaust Fan  The bath fan is not vented properly. It terminates inside the under Eaves storage closet in the 2nd Bedroom by a fixed roof vent. This should be vented to a dedicated bath fan roof vent. Repair as necessary.  Upper Level Interior Area  Page 54 Item: 2 Stairs & Handrail  No handrail is present on the upper portion of the stairs. Recommend installing for personal safety.  Page 55 Item: 7 Closets  No handrail is present on the upper level Hallway ceiling. The access hatch could not be removed to access the attic. Something in the attic is preventing the hatch from being lifted. Recommend repairs to gain access.  Bedroom #2  Page 60 Item: 5 Window Condition  No window stops are present. This can be a significant hazard with children. Recommend adding after market stops for safety.  Window Condition  No window stops are present. This can be a significant hazard with children. Recommend adding after market stops for safety. | Page 35 Item: 9  | Electrical       |                                                                                                                                                                                                                                                                                                       |
| Recommend upgrading for safety.   Page 39   Item: 21   Stove and Oven                                                                                                                                                                                                                                                                                                                                                                                                                                                                                                                                                                                                                                                                                                                                                                                                                                                                                                                                                                                                                                                                                                                                                                                                                                                                                                                                                                                                                                                                                                                                                                                                                                                                                                                          | Kitchen          |                  |                                                                                                                                                                                                                                                                                                       |
| inside oven door. All free standing, slide-in ranges include an anti-tip device and is essential in the safe operation of the range. It provides protection when excess force or weight is applied to an open oven door. Carried by home building centers. Anti-tip devises became a UL (Underwriters Laboratories) safety standard requirement in 1991.  Master Bedroom  Page 48 Item: 11 CO Detectors No CO Detector present in this room.  1st Bathroom  Page 51 Item: 14 GFCI The bathroom outlets are not GFCI protected. Recommend upgrading for personal safety.  Page 53 Item: 21 Exhaust Fan The bath fan is not vented properly. It terminates inside the under Eaves storage closet in the 2nd Bedroom by a fixed roof vent. This should be vented to a dedicated bath fan roof vent. Repair as necessary.  Upper Level Interior Area  Page 54 Item: 2 Stairs & Handrail No handrail is present on the upper portion of the stairs. Recommend installing for personal safety.  Page 55 Item: 7 Closets The electrical outlet tested as having a bad ground. Repair for personal safety.  Attic  Page 57 Item: 1 Access Access hole is located in the Upper level Hallway ceiling. The access hatch could not be removed to access the attic. Something in the attic is preventing the hatch from being lifted. Recommend repairs to gain access.  Bedroom #2  Page 63 Item: 5 Window Condition No window stops are present. This can be a significant hazard with children. Recommend adding after market stops for safety.  No window stops are present. This can be a significant hazard with children. Recommend adding after market stops for safety.                                                                                                                           | Page 38 Item: 14 | GFCI             |                                                                                                                                                                                                                                                                                                       |
| Page 48 Item: 11 CO Detectors  No CO Detector present in this room.  1st Bathroom  Page 51 Item: 14 GFCI  Page 53 Item: 21 Exhaust Fan  The bath fan is not vented properly. It terminates inside the under Eaves storage closet in the 2nd Bedroom by a fixed roof vent. This should be vented to a dedicated bath fan roof vent. Repair as necessary.  Upper Level Interior Area  Page 54 Item: 2 Stairs & Handrail  Page 55 Item: 7 Closets  Page 57 Item: 1 Access  Access hole is located in the Upper level Hallway ceiling. The access hatch could not be removed to access the attic. Something in the attic is preventing the hatch from being lifted. Recommend repairs to gain access.  Bedroom #2  Page 60 Item: 5 Window Condition  No window stops are present. This can be a significant hazard with children. Recommend adding after market stops for safety.  No window stops are present. This can be a significant hazard with children. Recommend adding after market stops for safety.                                                                                                                                                                                                                                                                                                                                                                                                                                                                                                                                                                                                                                                                                                                                                                                    | Page 39 Item: 21 | Stove and Oven   | inside oven door. All free standing, slide-in ranges include an anti-tip device and is essential in the safe operation of the range. It provides protection when excess force or weight is applied to an open oven door. Carried by home building centers. Anti-tip devises became a UL (Underwriters |
| Page 51 Item: 14 GFCI The bathroom outlets are not GFCI protected. Recommend upgrading for personal safety.  Page 53 Item: 21 Exhaust Fan The bath fan is not vented properly. It terminates inside the under Eaves storage closet in the 2nd Bedroom by a fixed roof vent. This should be vented to a dedicated bath fan roof vent. Repair as necessary.  Upper Level Interior Area  Page 54 Item: 2 Stairs & Handrail No handrail is present on the upper portion of the stairs. Recommend installing for personal safety.  Page 55 Item: 7 Closets The electrical outlet tested as having a bad ground. Repair for personal safety.  Attic  Page 57 Item: 1 Access Access hole is located in the Upper level Hallway ceiling. The access hatch could not be removed to access the attic. Something in the attic is preventing the hatch from being lifted. Recommend repairs to gain access.  Bedroom #2  Page 60 Item: 5 Window Condition No window stops are present. This can be a significant hazard with children. Recommend adding after market stops for safety.  No window stops are present. This can be a significant hazard with children. Recommend adding after market stops for safety.                                                                                                                                                                                                                                                                                                                                                                                                                                                                                                                                                                                       | Master Bedrooi   | m                |                                                                                                                                                                                                                                                                                                       |
| Page 51 Item: 14 GFCI  The bathroom outlets are not GFCI protected. Recommend upgrading for personal safety.  Page 53 Item: 21 Exhaust Fan  The bath fan is not vented properly. It terminates inside the under Eaves storage closet in the 2nd Bedroom by a fixed roof vent. This should be vented to a dedicated bath fan roof vent. Repair as necessary.  Upper Level Interior Area  Page 54 Item: 2 Stairs & Handrail No handrail is present on the upper portion of the stairs. Recommend installing for personal safety.  Page 55 Item: 7 Closets  The electrical outlet tested as having a bad ground. Repair for personal safety.  Access hole is located in the Upper level Hallway ceiling. The access hatch could not be removed to access the attic. Something in the attic is preventing the hatch from being lifted. Recommend repairs to gain access.  Bedroom #2  Page 60 Item: 5 Window Condition  No window stops are present. This can be a significant hazard with children. Recommend adding after market stops for safety.  Bedroom #3  Page 63 Item: 5 Window Condition No window stops are present. This can be a significant hazard with children. Recommend adding after market stops for safety.                                                                                                                                                                                                                                                                                                                                                                                                                                                                                                                                                                    | Page 48 Item: 11 | CO Detectors     | No CO Detector present in this room.                                                                                                                                                                                                                                                                  |
| Page 53 Item: 21 Exhaust Fan The bath fan is not vented properly. It terminates inside the under Eaves storage closet in the 2nd Bedroom by a fixed roof vent. This should be vented to a dedicated bath fan roof vent. Repair as necessary.  Upper Level Interior Area  Page 54 Item: 2 Stairs & Handrail No handrail is present on the upper portion of the stairs. Recommend installing for personal safety.  Page 55 Item: 7 Closets The electrical outlet tested as having a bad ground. Repair for personal safety.  Attic  Page 57 Item: 1 Access Access hole is located in the Upper level Hallway ceiling. The access hatch could not be removed to access the attic. Something in the attic is preventing the hatch from being lifted. Recommend repairs to gain access.  Bedroom #2  Page 60 Item: 5 Window Condition No window stops are present. This can be a significant hazard with children. Recommend adding after market stops for safety.  Bedroom #3  Page 63 Item: 5 Window Condition No window stops are present. This can be a significant hazard with children. Recommend adding after market stops for safety.                                                                                                                                                                                                                                                                                                                                                                                                                                                                                                                                                                                                                                                       | 1st Bathroom     |                  |                                                                                                                                                                                                                                                                                                       |
| under Eaves storage closet in the 2nd Bedroom by a fixed roof vent. This should be vented to a dedicated bath fan roof vent. Repair as necessary.  Upper Level Interior Area  Page 54 Item: 2                                                                                                                                                                                                                                                                                                                                                                                                                                                                                                                                                                                                                                                                                                                                                                                                                                                                                                                                                                                                                                                                                                                                                                                                                                                                                                                                                                                                                                                                                                                                                                                                  | Page 51 Item: 14 | GFCI             |                                                                                                                                                                                                                                                                                                       |
| Page 54 Item: 2 Stairs & Handrail No handrail is present on the upper portion of the stairs. Recommend installing for personal safety.  Page 55 Item: 7 Closets The electrical outlet tested as having a bad ground. Repair for personal safety.  Attic  Page 57 Item: 1 Access Access hole is located in the Upper level Hallway ceiling. The access hatch could not be removed to access the attic. Something in the attic is preventing the hatch from being lifted. Recommend repairs to gain access.  Bedroom #2  Page 60 Item: 5 Window Condition No window stops are present. This can be a significant hazard with children. Recommend adding after market stops for safety.  Bedroom #3  Page 63 Item: 5 Window Condition No window stops are present. This can be a significant hazard with children. Recommend adding after market stops for safety.                                                                                                                                                                                                                                                                                                                                                                                                                                                                                                                                                                                                                                                                                                                                                                                                                                                                                                                                | Page 53 Item: 21 | Exhaust Fan      | under <u>Eave</u> s storage closet in the 2nd Bedroom by a fixed roof vent. This should be vented to a dedicated bath fan roof                                                                                                                                                                        |
| Page 54 Item: 2 Stairs & Handrail No handrail is present on the upper portion of the stairs. Recommend installing for personal safety.  Page 55 Item: 7 Closets The electrical outlet tested as having a bad ground. Repair for personal safety.  Attic  Page 57 Item: 1 Access Access hole is located in the Upper level Hallway ceiling. The access hatch could not be removed to access the attic. Something in the attic is preventing the hatch from being lifted. Recommend repairs to gain access.  Bedroom #2  Page 60 Item: 5 Window Condition No window stops are present. This can be a significant hazard with children. Recommend adding after market stops for safety.  Bedroom #3  Page 63 Item: 5 Window Condition No window stops are present. This can be a significant hazard with children. Recommend adding after market stops for safety.                                                                                                                                                                                                                                                                                                                                                                                                                                                                                                                                                                                                                                                                                                                                                                                                                                                                                                                                | Upper Level Int  | erior Area       |                                                                                                                                                                                                                                                                                                       |
| Attic  Page 57 Item: 1                                                                                                                                                                                                                                                                                                                                                                                                                                                                                                                                                                                                                                                                                                                                                                                                                                                                                                                                                                                                                                                                                                                                                                                                                                                                                                                                                                                                                                                                                                                                                                                                                                                                                                                                                                         | Page 54 Item: 2  |                  | No handrail is present on the upper portion of the stairs.<br>Recommend installing for personal safety.                                                                                                                                                                                               |
| Page 57 Item: 1 Access Access hole is located in the Upper level Hallway ceiling. The access hatch could not be removed to access the attic. Something in the attic is preventing the hatch from being lifted. Recommend repairs to gain access.  Bedroom #2 Page 60 Item: 5 Window Condition No window stops are present. This can be a significant hazard with children. Recommend adding after market stops for safety.  Bedroom #3 Page 63 Item: 5 Window Condition No window stops are present. This can be a significant hazard with children. Recommend adding after market stops for safety.                                                                                                                                                                                                                                                                                                                                                                                                                                                                                                                                                                                                                                                                                                                                                                                                                                                                                                                                                                                                                                                                                                                                                                                           | Page 55 Item: 7  | Closets          |                                                                                                                                                                                                                                                                                                       |
| Page 57 Item: 1 Access Access hole is located in the Upper level Hallway ceiling. The access hatch could not be removed to access the attic. Something in the attic is preventing the hatch from being lifted. Recommend repairs to gain access.  Bedroom #2 Page 60 Item: 5 Window Condition No window stops are present. This can be a significant hazard with children. Recommend adding after market stops for safety.  Bedroom #3 Page 63 Item: 5 Window Condition No window stops are present. This can be a significant hazard with children. Recommend adding after market stops for safety.                                                                                                                                                                                                                                                                                                                                                                                                                                                                                                                                                                                                                                                                                                                                                                                                                                                                                                                                                                                                                                                                                                                                                                                           | Attic            |                  |                                                                                                                                                                                                                                                                                                       |
| Page 60 Item: 5 Window Condition No window stops are present. This can be a significant hazard with children. Recommend adding after market stops for safety.  Bedroom #3  Page 63 Item: 5 Window Condition No window stops are present. This can be a significant hazard with children. Recommend adding after market stops for safety.                                                                                                                                                                                                                                                                                                                                                                                                                                                                                                                                                                                                                                                                                                                                                                                                                                                                                                                                                                                                                                                                                                                                                                                                                                                                                                                                                                                                                                                       | Page 57 Item: 1  | Access           | access hatch could not be removed to access the attic.  Something in the attic is preventing the hatch from being                                                                                                                                                                                     |
| hazard with children. Recommend adding after market stops for safety.  Bedroom #3  Page 63 Item: 5 Window Condition No window stops are present. This can be a significant hazard with children. Recommend adding after market stops for safety.                                                                                                                                                                                                                                                                                                                                                                                                                                                                                                                                                                                                                                                                                                                                                                                                                                                                                                                                                                                                                                                                                                                                                                                                                                                                                                                                                                                                                                                                                                                                               | Bedroom #2       |                  |                                                                                                                                                                                                                                                                                                       |
| Page 63 Item: 5 Window Condition No window stops are present. This can be a significant hazard with children. Recommend adding after market stops for safety.                                                                                                                                                                                                                                                                                                                                                                                                                                                                                                                                                                                                                                                                                                                                                                                                                                                                                                                                                                                                                                                                                                                                                                                                                                                                                                                                                                                                                                                                                                                                                                                                                                  | Page 60 Item: 5  | Window Condition | hazard with children. Recommend adding after market stops                                                                                                                                                                                                                                             |
| Page 63 Item: 5 Window Condition No window stops are present. This can be a significant hazard with children. Recommend adding after market stops for safety.                                                                                                                                                                                                                                                                                                                                                                                                                                                                                                                                                                                                                                                                                                                                                                                                                                                                                                                                                                                                                                                                                                                                                                                                                                                                                                                                                                                                                                                                                                                                                                                                                                  | Bedroom #3       |                  |                                                                                                                                                                                                                                                                                                       |
|                                                                                                                                                                                                                                                                                                                                                                                                                                                                                                                                                                                                                                                                                                                                                                                                                                                                                                                                                                                                                                                                                                                                                                                                                                                                                                                                                                                                                                                                                                                                                                                                                                                                                                                                                                                                | Page 63 Item: 5  | Window Condition | hazard with children. Recommend adding after market stops                                                                                                                                                                                                                                             |
|                                                                                                                                                                                                                                                                                                                                                                                                                                                                                                                                                                                                                                                                                                                                                                                                                                                                                                                                                                                                                                                                                                                                                                                                                                                                                                                                                                                                                                                                                                                                                                                                                                                                                                                                                                                                | Basement         |                  |                                                                                                                                                                                                                                                                                                       |