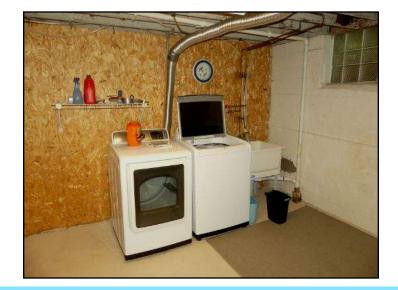

| 4039 Xenia Avenue Nor | rth. Robbinsdale. MN |
|-----------------------|----------------------|
|-----------------------|----------------------|

| Page 68 Item: 10 | Basement Electric | One wall outlet in the bedroom area tested as having a bad ground. Repair for safety.                                                 |
|------------------|-------------------|---------------------------------------------------------------------------------------------------------------------------------------|
|                  |                   | The wall outlet mounted to the Support Post by the Laundry area tested as having the hot and neutral are reversed. Repair for safety. |
| 2nd Bathroom     |                   |                                                                                                                                       |
| Page 72 Item: 14 | GFCI              | The wall outlet is not <u>GFCI</u> protected. Recommend upgrading for personal safety.                                                |
| Laundry Room     |                   |                                                                                                                                       |
| Page 74 Item: 6  | GFCI              | The wash machine outlet is NOT, but should be GFCI protected. Upgrade for safety.                                                     |
| Page 76 Item: 9  | Dryer Vent        | The dryer vent is sealed with <u>duct</u> tape. This product is flammable and should be replaced with proper HVAC foil tape.          |