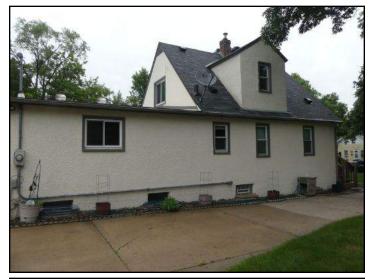

## **Property Inspection Report**

, Robbinsdale, MN 55422

Inspection prepared for:

Real Estate Agent:

Date of Inspection: 7/3/2018 Time: 9:00 am,

Age of Home: Built in 1921, 97 Years Old Size: 1,747 Sq. Ft.

Weather: 69 Degrees, Light Rain. Three Bedrooms, Two Bathrooms.

Inspector: Ronald Jensen AHIT and InterNachi Certified

4282 Moonstone Drive, Eagan, MN 55122

Phone: 651-271-8454

Email: Ron@windsorhomeinspections.net www.WindsorHomeInspections.net