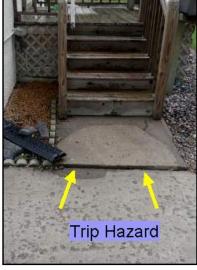

## 1. Driveway and Walkway Condition

ctory

Materials:

Concrete driveway noted. Observations:

Note: Any differences over 1/4" in walking surfaces can be considered a trip hazard. Monitor.

The concrete driveway is cracked and pitted.

The sidewalk is also cracked.

Driveway is cracked and pitted.

Driveway is cracked and pitted.

Uneven walk surface at the front entry.

| 2.         | $\sim$ |    | _  |   | _  |
|------------|--------|----|----|---|----|
|            | ( -    | ra | a  | m | ra |
| <b>∠</b> . | $\sim$ | ıu | u. |   | ч  |