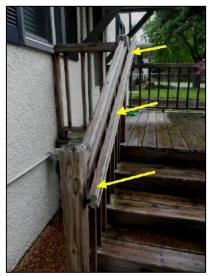

| ١  | A /:      | 1    | مصماا | Inspec  | 4:    |
|----|-----------|------|-------|---------|-------|
| ١. | / V II IC | 1501 | поше  | IIISDEC | เเบเธ |

| Consider the stained areas tested wet at 28% moisture. Repair as necessary.                                                                                                                                                                                                                                                                                                                                                                                                                                                                                                                                                                                                                                                                                                                                                                                                                                                                                                                                                                                                                                                                                                                                                                                                                                                                                                                                                                                                                                                                                                                                                                                                                                                                                                                    |                  |                  |                                                                                                                                                                                                                                                                                                       |
|------------------------------------------------------------------------------------------------------------------------------------------------------------------------------------------------------------------------------------------------------------------------------------------------------------------------------------------------------------------------------------------------------------------------------------------------------------------------------------------------------------------------------------------------------------------------------------------------------------------------------------------------------------------------------------------------------------------------------------------------------------------------------------------------------------------------------------------------------------------------------------------------------------------------------------------------------------------------------------------------------------------------------------------------------------------------------------------------------------------------------------------------------------------------------------------------------------------------------------------------------------------------------------------------------------------------------------------------------------------------------------------------------------------------------------------------------------------------------------------------------------------------------------------------------------------------------------------------------------------------------------------------------------------------------------------------------------------------------------------------------------------------------------------------|------------------|------------------|-------------------------------------------------------------------------------------------------------------------------------------------------------------------------------------------------------------------------------------------------------------------------------------------------------|
| Page 35 Item: 9   Electrical   The outlet to the right of the TV stand tested as having a bad ground. This is the safety hazard. Repair as necessary.    Kitchen                                                                                                                                                                                                                                                                                                                                                                                                                                                                                                                                                                                                                                                                                                                                                                                                                                                                                                                                                                                                                                                                                                                                                                                                                                                                                                                                                                                                                                                                                                                                                                                                                               | Page 31 Item: 4  | Wall Condition   | door. The water stained areas tested wet at 28% moisture.                                                                                                                                                                                                                                             |
| Ritchen   Page 38 Item: 14   GFCI   The outlet to the left of the stove is not GFCI protected. Recommend upgrading for safety.                                                                                                                                                                                                                                                                                                                                                                                                                                                                                                                                                                                                                                                                                                                                                                                                                                                                                                                                                                                                                                                                                                                                                                                                                                                                                                                                                                                                                                                                                                                                                                                                                                                                 | Family Room      |                  |                                                                                                                                                                                                                                                                                                       |
| Page 38 Item: 14 GFCI  The outlet to the left of the stove is not GFCI protected. Recommend upgrading for safety.  Page 39 Item: 21 Stove and Oven  Anti-tip bracket is missing from range installation. See label inside oven door. All free standing, slide-in ranges include an anti-tip device and is essential in the safe operation of the range. It provides protection when excess force or weight is applied to an open oven door. Carried by home building centers. Anti-tip devises became a UL (Underwriters Laboratories) safety standard requirement in 1991.  Master Bedroom  Page 48 Item: 11 CO Detectors  No CO Detector present in this room.  1st Bathroom  Page 51 Item: 4 GFCI  The bathroom outlets are not GFCI protected. Recommend upgrading for personal safety.  Page 53 Item: 21 Exhaust Fan  The bath fan is not vented properly. It terminates inside the under Eaves storage closet in the 2nd Bedroom by a fixed roof vent. This should be vented to a dedicated bath fan roof vent. Repair as necessary.  Upper Level Interior Area  Page 54 Item: 2 Stairs & Handrail  No handrail is present on the upper portion of the stairs. Recommend installing for personal safety.  Page 55 Item: 7 Closets  No handrail is present on the upper level Hallway ceiling. The access hatch could not be removed to access the attic. Something in the attic is preventing the hatch from being lifted. Recommend repairs to gain access.  Bedroom #2  Page 60 Item: 5 Window Condition  No window stops are present. This can be a significant hazard with children. Recommend adding after market stops for safety.  Window Condition  No window stops are present. This can be a significant hazard with children. Recommend adding after market stops for safety. | Page 35 Item: 9  | Electrical       |                                                                                                                                                                                                                                                                                                       |
| Recommend upgrading for safety.   Page 39   Item: 21   Stove and Oven                                                                                                                                                                                                                                                                                                                                                                                                                                                                                                                                                                                                                                                                                                                                                                                                                                                                                                                                                                                                                                                                                                                                                                                                                                                                                                                                                                                                                                                                                                                                                                                                                                                                                                                          | Kitchen          |                  |                                                                                                                                                                                                                                                                                                       |
| inside oven door. All free standing, slide-in ranges include an anti-tip device and is essential in the safe operation of the range. It provides protection when excess force or weight is applied to an open oven door. Carried by home building centers. Anti-tip devises became a UL (Underwriters Laboratories) safety standard requirement in 1991.  Master Bedroom  Page 48 Item: 11 CO Detectors No CO Detector present in this room.  1st Bathroom  Page 51 Item: 14 GFCI The bathroom outlets are not GFCI protected. Recommend upgrading for personal safety.  Page 53 Item: 21 Exhaust Fan The bath fan is not vented properly. It terminates inside the under Eaves storage closet in the 2nd Bedroom by a fixed roof vent. This should be vented to a dedicated bath fan roof vent. Repair as necessary.  Upper Level Interior Area  Page 54 Item: 2 Stairs & Handrail No handrail is present on the upper portion of the stairs. Recommend installing for personal safety.  Page 55 Item: 7 Closets The electrical outlet tested as having a bad ground. Repair for personal safety.  Attic  Page 57 Item: 1 Access Access hole is located in the Upper level Hallway ceiling. The access hatch could not be removed to access the attic. Something in the attic is preventing the hatch from being lifted. Recommend repairs to gain access.  Bedroom #2  Page 63 Item: 5 Window Condition No window stops are present. This can be a significant hazard with children. Recommend adding after market stops for safety.  No window stops are present. This can be a significant hazard with children. Recommend adding after market stops for safety.                                                                                                                           | Page 38 Item: 14 | GFCI             |                                                                                                                                                                                                                                                                                                       |
| Page 48 Item: 11 CO Detectors  No CO Detector present in this room.  1st Bathroom  Page 51 Item: 14 GFCI  Page 53 Item: 21 Exhaust Fan  The bath fan is not vented properly. It terminates inside the under Eaves storage closet in the 2nd Bedroom by a fixed roof vent. This should be vented to a dedicated bath fan roof vent. Repair as necessary.  Upper Level Interior Area  Page 54 Item: 2 Stairs & Handrail  Page 55 Item: 7 Closets  Page 57 Item: 1 Access  Access hole is located in the Upper level Hallway ceiling. The access hatch could not be removed to access the attic. Something in the attic is preventing the hatch from being lifted. Recommend repairs to gain access.  Bedroom #2  Page 60 Item: 5 Window Condition  No window stops are present. This can be a significant hazard with children. Recommend adding after market stops for safety.  No window stops are present. This can be a significant hazard with children. Recommend adding after market stops for safety.                                                                                                                                                                                                                                                                                                                                                                                                                                                                                                                                                                                                                                                                                                                                                                                    | Page 39 Item: 21 | Stove and Oven   | inside oven door. All free standing, slide-in ranges include an anti-tip device and is essential in the safe operation of the range. It provides protection when excess force or weight is applied to an open oven door. Carried by home building centers. Anti-tip devises became a UL (Underwriters |
| Page 51 Item: 14 GFCI The bathroom outlets are not GFCI protected. Recommend upgrading for personal safety.  Page 53 Item: 21 Exhaust Fan The bath fan is not vented properly. It terminates inside the under Eaves storage closet in the 2nd Bedroom by a fixed roof vent. This should be vented to a dedicated bath fan roof vent. Repair as necessary.  Upper Level Interior Area  Page 54 Item: 2 Stairs & Handrail No handrail is present on the upper portion of the stairs. Recommend installing for personal safety.  Page 55 Item: 7 Closets The electrical outlet tested as having a bad ground. Repair for personal safety.  Attic  Page 57 Item: 1 Access Access hole is located in the Upper level Hallway ceiling. The access hatch could not be removed to access the attic. Something in the attic is preventing the hatch from being lifted. Recommend repairs to gain access.  Bedroom #2  Page 60 Item: 5 Window Condition No window stops are present. This can be a significant hazard with children. Recommend adding after market stops for safety.  No window stops are present. This can be a significant hazard with children. Recommend adding after market stops for safety.                                                                                                                                                                                                                                                                                                                                                                                                                                                                                                                                                                                       | Master Bedrooi   | m                |                                                                                                                                                                                                                                                                                                       |
| Page 51 Item: 14 GFCI  The bathroom outlets are not GFCI protected. Recommend upgrading for personal safety.  Page 53 Item: 21 Exhaust Fan  The bath fan is not vented properly. It terminates inside the under Eaves storage closet in the 2nd Bedroom by a fixed roof vent. This should be vented to a dedicated bath fan roof vent. Repair as necessary.  Upper Level Interior Area  Page 54 Item: 2 Stairs & Handrail No handrail is present on the upper portion of the stairs. Recommend installing for personal safety.  Page 55 Item: 7 Closets  The electrical outlet tested as having a bad ground. Repair for personal safety.  Access hole is located in the Upper level Hallway ceiling. The access hatch could not be removed to access the attic. Something in the attic is preventing the hatch from being lifted. Recommend repairs to gain access.  Bedroom #2  Page 60 Item: 5 Window Condition  No window stops are present. This can be a significant hazard with children. Recommend adding after market stops for safety.  Bedroom #3  Page 63 Item: 5 Window Condition No window stops are present. This can be a significant hazard with children. Recommend adding after market stops for safety.                                                                                                                                                                                                                                                                                                                                                                                                                                                                                                                                                                    | Page 48 Item: 11 | CO Detectors     | No CO Detector present in this room.                                                                                                                                                                                                                                                                  |
| Page 53 Item: 21 Exhaust Fan The bath fan is not vented properly. It terminates inside the under Eaves storage closet in the 2nd Bedroom by a fixed roof vent. This should be vented to a dedicated bath fan roof vent. Repair as necessary.  Upper Level Interior Area  Page 54 Item: 2 Stairs & Handrail No handrail is present on the upper portion of the stairs. Recommend installing for personal safety.  Page 55 Item: 7 Closets The electrical outlet tested as having a bad ground. Repair for personal safety.  Attic  Page 57 Item: 1 Access Access hole is located in the Upper level Hallway ceiling. The access hatch could not be removed to access the attic. Something in the attic is preventing the hatch from being lifted. Recommend repairs to gain access.  Bedroom #2  Page 60 Item: 5 Window Condition No window stops are present. This can be a significant hazard with children. Recommend adding after market stops for safety.  Bedroom #3  Page 63 Item: 5 Window Condition No window stops are present. This can be a significant hazard with children. Recommend adding after market stops for safety.                                                                                                                                                                                                                                                                                                                                                                                                                                                                                                                                                                                                                                                       | 1st Bathroom     |                  |                                                                                                                                                                                                                                                                                                       |
| under Eaves storage closet in the 2nd Bedroom by a fixed roof vent. This should be vented to a dedicated bath fan roof vent. Repair as necessary.  Upper Level Interior Area  Page 54 Item: 2                                                                                                                                                                                                                                                                                                                                                                                                                                                                                                                                                                                                                                                                                                                                                                                                                                                                                                                                                                                                                                                                                                                                                                                                                                                                                                                                                                                                                                                                                                                                                                                                  | Page 51 Item: 14 | GFCI             |                                                                                                                                                                                                                                                                                                       |
| Page 54 Item: 2 Stairs & Handrail No handrail is present on the upper portion of the stairs. Recommend installing for personal safety.  Page 55 Item: 7 Closets The electrical outlet tested as having a bad ground. Repair for personal safety.  Attic  Page 57 Item: 1 Access Access hole is located in the Upper level Hallway ceiling. The access hatch could not be removed to access the attic. Something in the attic is preventing the hatch from being lifted. Recommend repairs to gain access.  Bedroom #2  Page 60 Item: 5 Window Condition No window stops are present. This can be a significant hazard with children. Recommend adding after market stops for safety.  Bedroom #3  Page 63 Item: 5 Window Condition No window stops are present. This can be a significant hazard with children. Recommend adding after market stops for safety.                                                                                                                                                                                                                                                                                                                                                                                                                                                                                                                                                                                                                                                                                                                                                                                                                                                                                                                                | Page 53 Item: 21 | Exhaust Fan      | under <u>Eave</u> s storage closet in the 2nd Bedroom by a fixed roof vent. This should be vented to a dedicated bath fan roof                                                                                                                                                                        |
| Page 54 Item: 2 Stairs & Handrail No handrail is present on the upper portion of the stairs. Recommend installing for personal safety.  Page 55 Item: 7 Closets The electrical outlet tested as having a bad ground. Repair for personal safety.  Attic  Page 57 Item: 1 Access Access hole is located in the Upper level Hallway ceiling. The access hatch could not be removed to access the attic. Something in the attic is preventing the hatch from being lifted. Recommend repairs to gain access.  Bedroom #2  Page 60 Item: 5 Window Condition No window stops are present. This can be a significant hazard with children. Recommend adding after market stops for safety.  Bedroom #3  Page 63 Item: 5 Window Condition No window stops are present. This can be a significant hazard with children. Recommend adding after market stops for safety.                                                                                                                                                                                                                                                                                                                                                                                                                                                                                                                                                                                                                                                                                                                                                                                                                                                                                                                                | Upper Level Int  | erior Area       |                                                                                                                                                                                                                                                                                                       |
| Attic  Page 57 Item: 1                                                                                                                                                                                                                                                                                                                                                                                                                                                                                                                                                                                                                                                                                                                                                                                                                                                                                                                                                                                                                                                                                                                                                                                                                                                                                                                                                                                                                                                                                                                                                                                                                                                                                                                                                                         | Page 54 Item: 2  |                  | No handrail is present on the upper portion of the stairs.<br>Recommend installing for personal safety.                                                                                                                                                                                               |
| Page 57 Item: 1 Access Access hole is located in the Upper level Hallway ceiling. The access hatch could not be removed to access the attic. Something in the attic is preventing the hatch from being lifted. Recommend repairs to gain access.  Bedroom #2 Page 60 Item: 5 Window Condition No window stops are present. This can be a significant hazard with children. Recommend adding after market stops for safety.  Bedroom #3 Page 63 Item: 5 Window Condition No window stops are present. This can be a significant hazard with children. Recommend adding after market stops for safety.                                                                                                                                                                                                                                                                                                                                                                                                                                                                                                                                                                                                                                                                                                                                                                                                                                                                                                                                                                                                                                                                                                                                                                                           | Page 55 Item: 7  | Closets          |                                                                                                                                                                                                                                                                                                       |
| Page 57 Item: 1 Access Access hole is located in the Upper level Hallway ceiling. The access hatch could not be removed to access the attic. Something in the attic is preventing the hatch from being lifted. Recommend repairs to gain access.  Bedroom #2 Page 60 Item: 5 Window Condition No window stops are present. This can be a significant hazard with children. Recommend adding after market stops for safety.  Bedroom #3 Page 63 Item: 5 Window Condition No window stops are present. This can be a significant hazard with children. Recommend adding after market stops for safety.                                                                                                                                                                                                                                                                                                                                                                                                                                                                                                                                                                                                                                                                                                                                                                                                                                                                                                                                                                                                                                                                                                                                                                                           | Attic            |                  |                                                                                                                                                                                                                                                                                                       |
| Page 60 Item: 5 Window Condition No window stops are present. This can be a significant hazard with children. Recommend adding after market stops for safety.  Bedroom #3  Page 63 Item: 5 Window Condition No window stops are present. This can be a significant hazard with children. Recommend adding after market stops for safety.                                                                                                                                                                                                                                                                                                                                                                                                                                                                                                                                                                                                                                                                                                                                                                                                                                                                                                                                                                                                                                                                                                                                                                                                                                                                                                                                                                                                                                                       | Page 57 Item: 1  | Access           | access hatch could not be removed to access the attic.  Something in the attic is preventing the hatch from being                                                                                                                                                                                     |
| hazard with children. Recommend adding after market stops for safety.  Bedroom #3  Page 63 Item: 5 Window Condition No window stops are present. This can be a significant hazard with children. Recommend adding after market stops for safety.                                                                                                                                                                                                                                                                                                                                                                                                                                                                                                                                                                                                                                                                                                                                                                                                                                                                                                                                                                                                                                                                                                                                                                                                                                                                                                                                                                                                                                                                                                                                               | Bedroom #2       |                  |                                                                                                                                                                                                                                                                                                       |
| Page 63 Item: 5 Window Condition No window stops are present. This can be a significant hazard with children. Recommend adding after market stops for safety.                                                                                                                                                                                                                                                                                                                                                                                                                                                                                                                                                                                                                                                                                                                                                                                                                                                                                                                                                                                                                                                                                                                                                                                                                                                                                                                                                                                                                                                                                                                                                                                                                                  | Page 60 Item: 5  | Window Condition | hazard with children. Recommend adding after market stops                                                                                                                                                                                                                                             |
| Page 63 Item: 5 Window Condition No window stops are present. This can be a significant hazard with children. Recommend adding after market stops for safety.                                                                                                                                                                                                                                                                                                                                                                                                                                                                                                                                                                                                                                                                                                                                                                                                                                                                                                                                                                                                                                                                                                                                                                                                                                                                                                                                                                                                                                                                                                                                                                                                                                  | Bedroom #3       |                  |                                                                                                                                                                                                                                                                                                       |
|                                                                                                                                                                                                                                                                                                                                                                                                                                                                                                                                                                                                                                                                                                                                                                                                                                                                                                                                                                                                                                                                                                                                                                                                                                                                                                                                                                                                                                                                                                                                                                                                                                                                                                                                                                                                | Page 63 Item: 5  | Window Condition | hazard with children. Recommend adding after market stops                                                                                                                                                                                                                                             |
|                                                                                                                                                                                                                                                                                                                                                                                                                                                                                                                                                                                                                                                                                                                                                                                                                                                                                                                                                                                                                                                                                                                                                                                                                                                                                                                                                                                                                                                                                                                                                                                                                                                                                                                                                                                                | Basement         |                  |                                                                                                                                                                                                                                                                                                       |