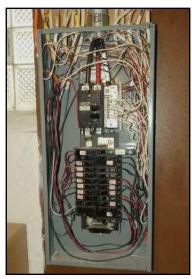

|      | Square D           |

### 2. Main Panel Access



Observations:

Note: Current codes call for a minimum of 6 1/2" of headroom, 30" clearance across the face of the panel, and 36" clearance in front of the panel.



Located in the Basement.



Example of proper clearances.

### 3 Electrical Panel

| O. L             |      |      |     |      |
|------------------|------|------|-----|------|
| Satisfa<br>ctory | Fair | Poor | N/A | None |
|                  |      |      |     |      |

Panel box located in Basement.

Observations:

Arc-Fault Circuit Interrupter (<u>AFCI</u>) circuit breaker was installed to protect electrical circuits in bedrooms.

This type of protection is designed to detect electrical arcing, which is a potential fire hazard.

Panel cover screw(s) missing.



No problems were noted.

| 4  | Sub |     | ctrica   | I Panel |  |
|----|-----|-----|----------|---------|--|
| ╼. | Oub | -10 | , Gui Ga | т апс   |  |

| Satisfa<br>ctory | Fair | Poor | N/A | None | Location:  Homeline brand service panel located in the Garage. Location: |
|------------------|------|------|-----|------|--------------------------------------------------------------------------|
|                  |      |      |     |      | 20 <u>amp</u> breakers.<br>Observations:                                 |

No major system safety or function concerns noted at time of inspection at main panel box.



Located in the Garage.



No problems were noted.

| 5. Main Amp Breake | 5. | Main | Amp | Brea | ker |
|--------------------|----|------|-----|------|-----|
|-------------------