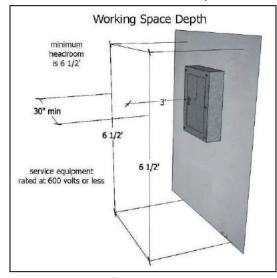

with <u>duct</u> tape. This product is flammable and should be replaced with proper HVAC foil tape.





Improperly sealed with flammable Duct-Tape.

Exterior Dryer Vent is dirty.

### 10. Gas Valves

ctory

Fair

Poor

r N/A

I/A Non

Observations:

No gas present.

### Electrical

### 1. Brand Name

| Satisfa<br>ctory | Fair | Poor | N/A | None | Brand <sup>.</sup> |
|------------------|------|------|-----|------|--------------------|
|                  |      |      |     |      | Diana.             |
|                  |      |      |     |      | Square D           |

### 2. Main Panel Access



Observations:

Note: Current codes call for a minimum of 6 1/2" of headroom, 30" clearance across the face of the panel, and 36" clearance in front of the panel.



Located in the Basement.



Example of proper clearances.

### 3 Electrical Panel

| O. L             |      |      |     |      |
|------------------|------|------|-----|------|
| Satisfa<br>ctory | Fair | Poor | N/A | None |
|                  |      |      |     |      |

Panel box located in Basement.

Observations:

Arc-Fault Circuit Interrupter (<u>AFCI</u>) circuit breaker was installed to protect electrical circuits in bedrooms.

This type of protection is designed to detect electrical arcing, which is a potential fire hazard.

Panel cover screw(s) missing.



No problems were noted.

| 4  | Sub |     | ctrica   | I Panel |  |
|----|-----|-----|----------|---------|--|
| ╼. | Oub | -10 | , Gui Ga | т апс   |  |

| Satisfa<br>ctory | Fair | Poor | N/A | None | Location:  Homeline brand service panel located