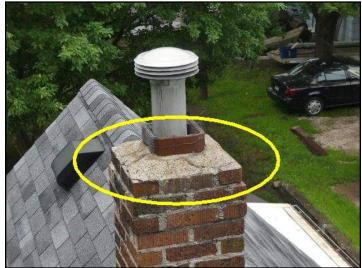

If a Fireplace is present, a fireplace inspection was performed in substantial compliance with InterNACHI's Phase I Standards of Practice for Inspecting Fireplaces and Chimneys. It exceeds what is required by both InterNACHI's commercial and residential standards of practices. The inspection shall include examination of readily accessible and visible portions of solid-fuel-burning, low-heat, fireplaces and chimneys. The inspection is not all inclusive or technically exhaustive. The goal of this inspection is to provide observations which may lead to the decrease of the hazards associated with fireplaces and chimneys.