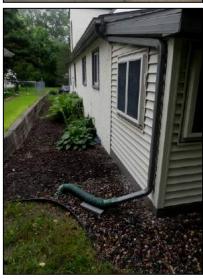

| Grounds             |                                 |                                                                                                                                                                                                                                                            |  |
|---------------------|---------------------------------|------------------------------------------------------------------------------------------------------------------------------------------------------------------------------------------------------------------------------------------------------------|--|
| Page 8 Item: 4      | GFCI                            | Outdoor receptacles on the house are not GFCI protected They should be updated for safety.                                                                                                                                                                 |  |
| Garage              |                                 |                                                                                                                                                                                                                                                            |  |
| Page 14 Item: 2     | Roof Condition                  | Tree branches are against the roofing and siding materials. Recommend trimming these trees back to avoid abrasion.                                                                                                                                         |  |
| Page 18 Item: 17    | Garage Door's<br>Reverse Status | Garage door pressure sensitive auto-reverse does not operate. Repair, this is a <u>safety hazard</u> .                                                                                                                                                     |  |
| Page 19 Item: 20    | GFCI                            | Not all outlets are <u>GFCI</u> protected. Recommend upgrading for personal safety.                                                                                                                                                                        |  |
| Roof                |                                 |                                                                                                                                                                                                                                                            |  |
| Page 29 Item: 5     | Gutter                          | Downspout drains onto sidewalk / driveway which may create a slip hazard. Recommend exploring ways to divert water away from this area, or at the very least, recognize this as a potential slip / ice hazard; use ice melt products and exercise caution. |  |
| Enclosed Rear Porch |                                 |                                                                                                                                                                                                                                                            |  |