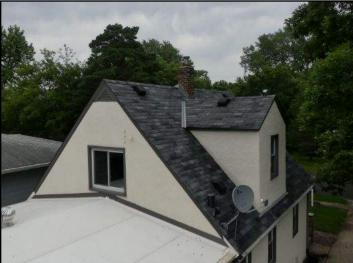

e structure. This landing is a later addition to the house. With it's current configuration it has very low headroom at the supports for the roof canopy. Caution is advised.

Concrete steps at the rear entry.

<u>Balusters</u> at the front entry landing are almost 6" apart. Todays standards require these to be no more than 4" apart primarily for child safety. Caution is advised.



Front Entry.



Supports for the Front Entry Canopy are only 72" off the landing.



Balusters are more than 4" apart at the front entry landing.

## 8. Stairs & Handrail

Satisfa Fair ctory

Poo

Poor N/A

Observations:

Appeared functional at time of inspection.

The handrail at the front of the structure is loose. Repair for added safety.



Handrail is loose.

## Roof

# 1. Overview Satisfa Fair Poor N















Rolled Roofing over the Kitchen & Family Room.



Rolled Roofing over the Rear Porch.

| 2. F    | <b>ROOT</b> | Con | diti | on |  |
|---------|-------------|-----|------|----|--|
| 0-4:-4- | E-1-        | D   | N1/A | N1 |  |

| ٤ | cto |   | 1 |  |
|---|-----|---|---|--|
|   |     | ٦ |   |  |
|   |     |   |   |  |







Materials:

Roof was inspected with a pole camera. Roofing Materials:

Asphalt Shingles noted. Observations:

Roof appears to be 10 -15 years old.

No major system safety or function concerns noted at time of inspection.



No major problems were noted.

## 3. Flashing

None Observations:

Open-valley flashing noted.

Appeared normal and functions as designed.



Open-Valley Flashing is functional.

## 4. Vent Caps

Observations:

No discrepancies noted.

##