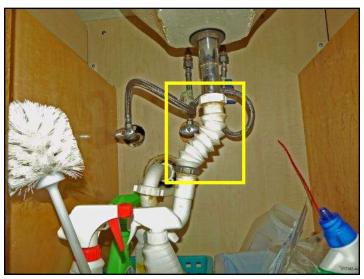

## 5. Plumbing

Satisfa Fair Poor N/A ctory

Materials:

Copper piping noted.

PEX piping is noted.

Observations:

No deficiencies noted on the visible portions of the plumbing.

The main water shut off valve is located in the Basement.

Sewer line—Due to the age of this home I recommend a sewer line inspection. This separate inspection will show the condition of the buried sewer line from the home to the city main. Items such as tree roots, broken drain pipes, and other obstructions will be revealed. A <u>qualified</u> plumber with a sewer camera can preform this inspection.