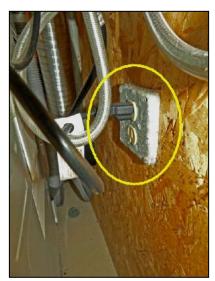

|
|                                                    |                                                                                                                                                            |

### Laundry Room

### 1. Overview

Satisfa Fair Poor N/A None ctory



### 2. Locations

**Basement** 

| Cal |  |  |  |
|-----|--|--|--|

Satisfa Fair Poor N/A None

### 4. Counters

Satisfa Fair Poor N/A None ctory

### 5. Electrical

Satisfa ctory

Poor N/A None Observations:

No deficiencies observed.

Dryer outlet noted.

### 6. GFCI

Satisfa Fair Poor N/A None ctory

Observations:

The wash machine outlet is NOT, but should be <u>GFCI</u> protected. Upgrade for safety.



Wash Machine outlet is NOT GFCI protected.

| _ |   |         |       | na             |
|---|---|---------|-------|----------------|
|   |   | <br>~~! |       | $\sim$         |
|   | - | <br>111 | 4 I I | 1 1 <i>1</i> 1 |
|   |   |         | 7/1   |                |
|   |   |         |       |                |

etory — Observations:

No deficiencies observed.

Consider adding a single lever, on/off water valve at the wash machine. Both hot and cold water are turned on or off with the single movement of one lever. This allows ease of use and helps avoid water leaks when used each time the wash machine is used.



Consider adding a Single Lever Water Valve for ease of use.



Example of a Single Lever Water Valve.

### 8. Wash Basin

Satisfa Fair Poor N/A None Observations:

Single bowl