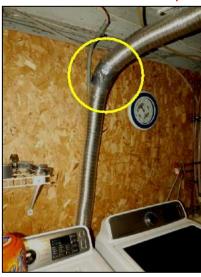

| 4039 Xenia Avenue Nor | rth. Robbinsdale. MN |
|-----------------------|----------------------|
|-----------------------|----------------------|

| Page 68 Item: 10 | Basement Electric | One wall outlet in the bedroom area tested as having a bad ground. Repair for safety.                                                 |
|------------------|-------------------|---------------------------------------------------------------------------------------------------------------------------------------|
|                  |                   | The wall outlet mounted to the Support Post by the Laundry area tested as having the hot and neutral are reversed. Repair for safety. |
| 2nd Bathroom     |                   |                                                                                                                                       |
| Page 72 Item: 14 | GFCI              | The wall outlet is not <u>GFCI</u> protected. Recommend upgrading for personal safety.                                                |
| Laundry Room     |                   |                                                                                                                                       |
| Page 74 Item: 6  | GFCI              | The wash machine outlet is NOT, but should be GFCI protected. Upgrade for safety.                                                     |
| Page 76 Item: 9  | Dryer Vent        | The dryer vent is sealed with <u>duct</u> tape. This product is flammable and should be replaced with proper HVAC foil tape.          |