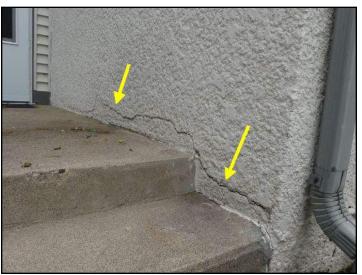

## 1. Driveway and Walkway Condition

ctory

Materials:

Concrete driveway noted. Observations:

Note: Any differences over 1/4" in walking surfaces can be considered a trip hazard. Monitor.

The concrete driveway is cracked and pitted.

The sidewalk is also cracked.

Driveway is cracked and pitted.

Driveway is cracked and pitted.

Uneven walk surface at the front entry.

| 2.         | $\sim$ |    | _  |   | _  |
|------------|--------|----|----|---|----|
|            | ( -    | ra | a  | m | ra |
| <b>∠</b> . | $\sim$ | ıu | u. |   | ч  |