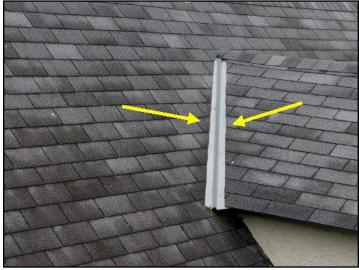

#### 2. Roof Condition

Materials:

Inspected with a pole camera.

Materials:

Asphalt shingles noted. The shingles appear to be original to the Garage. Observations:

No major system safety or function concerns noted at time of inspection.

Tree branches are against the roofing and siding materials. Recommend trimming these trees back to avoid abrasion.

No problems were noted.

No problems were noted.

Branches are in direct contact with the structure / roof.