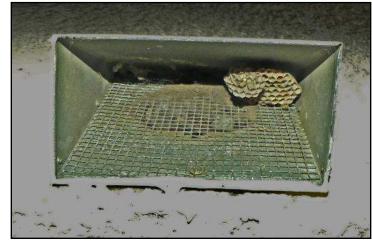

|   |   |         |       |                |

etory — Observations:

No deficiencies observed.

Consider adding a single lever, on/off water valve at the wash machine. Both hot and cold water are turned on or off with the single movement of one lever. This allows ease of use and helps avoid water leaks when used each time the wash machine is used.



Consider adding a Single Lever Water Valve for ease of use.



Example of a Single Lever Water Valve.

### 8. Wash Basin

Satisfa Fair Poor N/A None Observations:

Single bowl fiberglass basin.

### 9. Dryer Vent

Satisfa Fair ctory

Poor N/A N

Observations:

The exterior dryer vent is dirty and should be cleaned.

The dryer vent is sealed with <u>duct</u> tape. This product is flammable and should be replaced with proper HVAC foil tape.





Improperly sealed with flammable Duct-Tape.

Exterior Dryer Vent is dirty.

### 10. Gas Valves

ctory

Fair

Poor

r N/A

I/A Non

Observations:

No gas present.

### Electrical

### 1. Brand Name

| Satisfa<br>ctory | Fair | Poor | N/A | None | Brand <sup>.</sup> |
|------------------|------|------|-----|------|--------------------|
|                  |      |      |     |      | Diana.             |
|                  |      |      |     |      | Square D           |

### 2. Main Panel Access



Observations:

Note: Current codes call for a minimum of 6 1/2" of headroom, 30" clearance across the face of the panel, and 36" clearance in front of the panel.



Located in the Basement.



Example of proper clearances.

### 3 Electrical Panel

| O. L             |      |      |     |      |