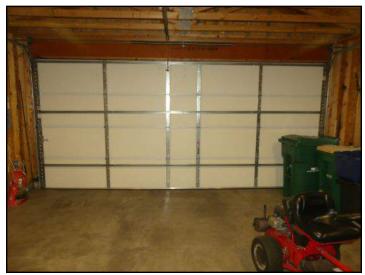

## Garage

## 1. Overview

Satisfa Fair Poor N/A North

Observations:

Based on building inspection sticker on the electrical sub panel, the garage appears to have been built in 2004.