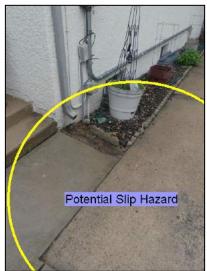

| Grounds             |                                 |                                                                                                                                                                                                                                                            |  |
|---------------------|---------------------------------|------------------------------------------------------------------------------------------------------------------------------------------------------------------------------------------------------------------------------------------------------------|--|
| Page 8 Item: 4      | GFCI                            | Outdoor receptacles on the house are not GFCI protected They should be updated for safety.                                                                                                                                                                 |  |
| Garage              |                                 |                                                                                                                                                                                                                                                            |  |
| Page 14 Item: 2     | Roof Condition                  | Tree branches are against the roofing and siding materials. Recommend trimming these trees back to avoid abrasion.                                                                                                                                         |  |
| Page 18 Item: 17    | Garage Door's<br>Reverse Status | Garage door pressure sensitive auto-reverse does not operate. Repair, this is a <u>safety hazard</u> .                                                                                                                                                     |  |
| Page 19 Item: 20    | GFCI                            | Not all outlets are <u>GFCI</u> protected. Recommend upgrading for personal safety.                                                                                                                                                                        |  |
| Roof                |                                 |                                                                                                                                                                                                                                                            |  |
| Page 29 Item: 5     | Gutter                          | Downspout drains onto sidewalk / driveway which may create a slip hazard. Recommend exploring ways to divert water away from this area, or at the very least, recognize this as a potential slip / ice hazard; use ice melt products and exercise caution. |  |
| Enclosed Rear Porch |                                 |                                                                                                                                                                                                                                                            |  |