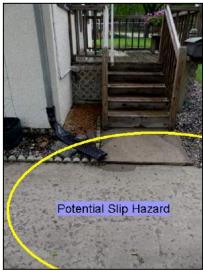

| Grounds             |                                 |                                                                                                                                                                                                                                                            |  |
|---------------------|---------------------------------|------------------------------------------------------------------------------------------------------------------------------------------------------------------------------------------------------------------------------------------------------------|--|
| Page 8 Item: 4      | GFCI                            | Outdoor receptacles on the house are not GFCI protected They should be updated for safety.                                                                                                                                                                 |  |
| Garage              |                                 |                                                                                                                                                                                                                                                            |  |
| Page 14 Item: 2     | Roof Condition                  | Tree branches are against the roofing and siding materials. Recommend trimming these trees back to avoid abrasion.                                                                                                                                         |  |
| Page 18 Item: 17    | Garage Door's<br>Reverse Status | Garage door pressure sensitive auto-reverse does not operate. Repair, this is a <u>safety hazard</u> .                                                                                                                                                     |  |
| Page 19 Item: 20    | GFCI                            | Not all outlets are <u>GFCI</u> protected. Recommend upgrading for personal safety.                                                                                                                                                                        |  |
| Roof                |                                 |                                                                                                                                                                                                                                                            |  |
| Page 29 Item: 5     | Gutter                          | Downspout drains onto sidewalk / driveway which may create a slip hazard. Recommend exploring ways to divert water away from this area, or at the very least, recognize this as a potential slip / ice hazard; use ice melt products and exercise caution. |  |
| Enclosed Rear Porch |                                 |                                                                                                                                                                                                                                                            |  |