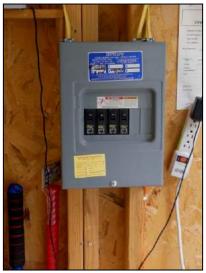

## 1. Overview

Satisfa Fair Poor N/A North

Observations:

Based on building inspection sticker on the electrical sub panel, the garage appears to have been built in 2004.