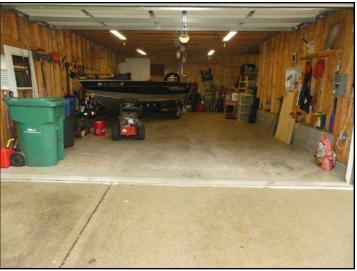

## Garage

## 1. Overview

Satisfa Fair Poor N/A North

Observations:

Based on building inspection sticker on the electrical sub panel, the garage appears to have been built in 2004.