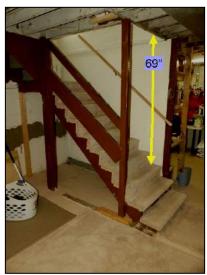

| ١  | A /:      | 1    | مصماا | Inspec  | 4:    |
|----|-----------|------|-------|---------|-------|
| ١. | / V II IC | 1501 | поше  | IIISDEC | เเบเธ |

| Consider the stained areas tested wet at 28% moisture. Repair as necessary.                                                                                                                                                                                                                                                                                                                                                                                                                                                                                                                                                                                                                                                                                                                                                                                                                                                                                                                                                                                                                                                                                                                                                                                                                                                                                                                                                                                                                                                                                                                                                                                                                                                                                                                    |                  |                  |                                                                                                                                                                                                                                                                                                       |
|------------------------------------------------------------------------------------------------------------------------------------------------------------------------------------------------------------------------------------------------------------------------------------------------------------------------------------------------------------------------------------------------------------------------------------------------------------------------------------------------------------------------------------------------------------------------------------------------------------------------------------------------------------------------------------------------------------------------------------------------------------------------------------------------------------------------------------------------------------------------------------------------------------------------------------------------------------------------------------------------------------------------------------------------------------------------------------------------------------------------------------------------------------------------------------------------------------------------------------------------------------------------------------------------------------------------------------------------------------------------------------------------------------------------------------------------------------------------------------------------------------------------------------------------------------------------------------------------------------------------------------------------------------------------------------------------------------------------------------------------------------------------------------------------|------------------|------------------|-------------------------------------------------------------------------------------------------------------------------------------------------------------------------------------------------------------------------------------------------------------------------------------------------------|
| Page 35 Item: 9   Electrical   The outlet to the right of the TV stand tested as having a bad ground. This is the safety hazard. Repair as necessary.    Kitchen                                                                                                                                                                                                                                                                                                                                                                                                                                                                                                                                                                                                                                                                                                                                                                                                                                                                                                                                                                                                                                                                                                                                                                                                                                                                                                                                                                                                                                                                                                                                                                                                                               | Page 31 Item: 4  | Wall Condition   | door. The water stained areas tested wet at 28% moisture.                                                                                                                                                                                                                                             |
| Ritchen   Page 38 Item: 14   GFCI   The outlet to the left of the stove is not GFCI protected. Recommend upgrading for safety.                                                                                                                                                                                                                                                                                                                                                                                                                                                                                                                                                                                                                                                                                                                                                                                                                                                                                                                                                                                                                                                                                                                                                                                                                                                                                                                                                                                                                                                                                                                                                                                                                                                                 | Family Room      |                  |                                                                                                                                                                                                                                                                                                       |
| Page 38 Item: 14 GFCI  The outlet to the left of the stove is not GFCI protected. Recommend upgrading for safety.  Page 39 Item: 21 Stove and Oven  Anti-tip bracket is missing from range installation. See label inside oven door. All free standing, slide-in ranges include an anti-tip device and is essential in the safe operation of the range. It provides protection when excess force or weight is applied to an open oven door. Carried by home building centers. Anti-tip devises became a UL (Underwriters Laboratories) safety standard requirement in 1991.  Master Bedroom  Page 48 Item: 11 CO Detectors  No CO Detector present in this room.  1st Bathroom  Page 51 Item: 4 GFCI  The bathroom outlets are not GFCI protected. Recommend upgrading for personal safety.  Page 53 Item: 21 Exhaust Fan  The bath fan is not vented properly. It terminates inside the under Eaves storage closet in the 2nd Bedroom by a fixed roof vent. This should be vented to a dedicated bath fan roof vent. Repair as necessary.  Upper Level Interior Area  Page 54 Item: 2 Stairs & Handrail  No handrail is present on the upper portion of the stairs. Recommend installing for personal safety.  Page 55 Item: 7 Closets  No handrail is present on the upper level Hallway ceiling. The access hatch could not be removed to access the attic. Something in the attic is preventing the hatch from being lifted. Recommend repairs to gain access.  Bedroom #2  Page 60 Item: 5 Window Condition  No window stops are present. This can be a significant hazard with children. Recommend adding after market stops for safety.  Window Condition  No window stops are present. This can be a significant hazard with children. Recommend adding after market stops for safety. | Page 35 Item: 9  | Electrical       |                                                                                                                                                                                                                                                                                                       |
| Recommend upgrading for safety.   Page 39   Item: 21   Stove and Oven                                                                                                                                                                                                                                                                                                                                                                                                                                                                                                                                                                                                                                                                                                                                                                                                                                                                                                                                                                                                                                                                                                                                                                                                                                                                                                                                                                                                                                                                                                                                                                                                                                                                                                                          | Kitchen          |                  |                                                                                                                                                                                                                                                                                                       |
| inside oven door. All free standing, slide-in ranges include an anti-tip device and is essential in the safe operation of the range. It provides protection when excess force or weight is applied to an open oven door. Carried by home building centers. Anti-tip devises became a UL (Underwriters Laboratories) safety standard requirement in 1991.  Master Bedroom  Page 48 Item: 11 CO Detectors No CO Detector present in this room.  1st Bathroom  Page 51 Item: 14 GFCI The bathroom outlets are not GFCI protected. Recommend upgrading for personal safety.  Page 53 Item: 21 Exhaust Fan The bath fan is not vented properly. It terminates inside the under Eaves storage closet in the 2nd Bedroom by a fixed roof vent. This should be vented to a dedicated bath fan roof vent. Repair as necessary.  Upper Level Interior Area  Page 54 Item: 2 Stairs & Handrail No handrail is present on the upper portion of the stairs. Recommend installing for personal safety.  Page 55 Item: 7 Closets The electrical outlet tested as having a bad ground. Repair for personal safety.  Attic  Page 57 Item: 1 Access Access hole is located in the Upper level Hallway ceiling. The access hatch could not be removed to access the attic. Something in the attic is preventing the hatch from being lifted. Recommend repairs to gain access.  Bedroom #2  Page 63 Item: 5 Window Condition No window stops are present. This can be a significant hazard with children. Recommend adding after market stops for safety.  No window stops are present. This can be a significant hazard with children. Recommend adding after market stops for safety.                                                                                                                           | Page 38 Item: 14 | GFCI             |                                                                                                                                                                                                                                                                                                       |
| Page 48 Item: 11 CO Detectors  No CO Detector present in this room.  1st Bathroom  Page 51 Item: 14 GFCI  Page 53 Item: 21 Exhaust Fan  The bath fan is not vented properly. It terminates inside the under Eaves storage closet in the 2nd Bedroom by a fixed roof vent. This should be vented to a dedicated bath fan roof vent. Repair as necessary.  Upper Level Interior Area  Page 54 Item: 2 Stairs & Handrail  Page 55 Item: 7 Closets  Page 57 Item: 1 Access  Access hole is located in the Upper level Hallway ceiling. The access hatch could not be removed to access the attic. Something in the attic is preventing the hatch from being lifted. Recommend repairs to gain access.  Bedroom #2  Page 60 Item: 5 Window Condition  No window stops are present. This can be a significant hazard with children. Recommend adding after market stops for safety.  No window stops are present. This can be a significant hazard with children. Recommend adding after market stops for safety.                                                                                                                                                                                                                                                                                                                                                                                                                                                                                                                                                                                                                                                                                                                                                                                    | Page 39 Item: 21 | Stove and Oven   | inside oven door. All free standing, slide-in ranges include an anti-tip device and is essential in the safe operation of the range. It provides protection when excess force or weight is applied to an open oven door. Carried by home building centers. Anti-tip devises became a UL (Underwriters |
| Page 51 Item: 14 GFCI The bathroom outlets are not GFCI protected. Recommend upgrading for personal safety.  Page 53 Item: 21 Exhaust Fan The bath fan is not vented properly. It terminates inside the under Eaves storage closet in the 2nd Bedroom by a fixed roof vent. This should be vented to a dedicated bath fan roof vent. Repair as necessary.  Upper Level Interior Area  Page 54 Item: 2 Stairs & Handrail No handrail is present on the upper portion of the stairs. Recommend installing for personal safety.  Page 55 Item: 7 Closets The electrical outlet tested as having a bad ground. Repair for personal safety.  Attic  Page 57 Item: 1 Access Access hole is located in the Upper level Hallway ceiling. The access hatch could not be removed to access the attic. Something in the attic is preventing the hatch from being lifted. Recommend repairs to gain access.  Bedroom #2  Page 60 Item: 5 Window Condition No window stops are present. This can be a significant hazard with children. Recommend adding after market stops for safety.  No window stops are present. This can be a significant hazard with children. Recommend adding after market stops for safety.                                                                                                                                                                                                                                                                                                                                                                                                                                                                                                                                                                                       | Master Bedrooi   | m                |                                                                                                                                                                                                                                                                                                       |
| Page 51 Item: 14 GFCI  The bathroom outlets are not GFCI protected. Recommend upgrading for personal safety.  Page 53 Item: 21 Exhaust Fan  The bath fan is not vented properly. It terminates inside the under Eaves storage closet in the 2nd Bedroom by a fixed roof vent. This should be vented to a dedicated bath fan roof vent. Repair as necessary.  Upper Level Interior Area  Page 54 Item: 2 Stairs & Handrail No handrail is present on the upper portion of the stairs. Recommend installing for personal safety.  Page 55 Item: 7 Closets  The electrical outlet tested as having a bad ground. Repair for personal safety.  Access hole is located in the Upper level Hallway ceiling. The access hatch could not be removed to access the attic. Something in the attic is preventing the hatch from being lifted. Recommend repairs to gain access.  Bedroom #2  Page 60 Item: 5 Window Condition  No window stops are present. This can be a significant hazard with children. Recommend adding after market stops for safety.  Bedroom #3  Page 63 Item: 5 Window Condition No window stops are present. This can be a significant hazard with children. Recommend adding after market stops for safety.                                                                                                                                                                                                                                                                                                                                                                                                                                                                                                                                                                    | Page 48 Item: 11 | CO Detectors     | No CO Detector present in this room.                                                                                                                                                                                                                                                                  |
| Page 53 Item: 21 Exhaust Fan The bath fan is not vented properly. It terminates inside the under Eaves storage closet in the 2nd Bedroom by a fixed roof vent. This should be vented to a dedicated bath fan roof vent. Repair as necessary.  Upper Level Interior Area  Page 54 Item: 2 Stairs & Handrail No handrail is present on the upper portion of the stairs. Recommend installing for personal safety.  Page 55 Item: 7 Closets The electrical outlet tested as having a bad ground. Repair for personal safety.  Attic  Page 57 Item: 1 Access Access hole is located in the Upper level Hallway ceiling. The access hatch could not be removed to access the attic. Something in the attic is preventing the hatch from being lifted. Recommend repairs to gain access.  Bedroom #2  Page 60 Item: 5 Window Condition No window stops are present. This can be a significant hazard with children. Recommend adding after market stops for safety.  Bedroom #3  Page 63 Item: 5 Window Condition No window stops are present. This can be a significant hazard with children. Recommend adding after market stops for safety.                                                                                                                                                                                                                                                                                                                                                                                                                                                                                                                                                                                                                                                       | 1st Bathroom     |                  |                                                                                                                                                                                                                                                                                                       |
| under Eaves storage closet in the 2nd Bedroom by a fixed roof vent. This should be vented to a dedicated bath fan roof vent. Repair as necessary.  Upper Level Interior Area  Page 54 Item: 2                                                                                                                                                                                                                                                                                                                                                                                                                                                                                                                                                                                                                                                                                                                                                                                                                                                                                                                                                                                                                                                                                                                                                                                                                                                                                                                                                                                                                                                                                                                                                                                                  | Page 51 Item: 14 | GFCI             |                                                                                                                                                                                                                                                                                                       |
| Page 54 Item: 2 Stairs & Handrail No handrail is present on the upper portion of the stairs. Recommend installing for personal safety.  Page 55 Item: 7 Closets The electrical outlet tested as having a bad ground. Repair for personal safety.  Attic  Page 57 Item: 1 Access Access hole is located in the Upper level Hallway ceiling. The access hatch could not be removed to access the attic. Something in the attic is preventing the hatch from being lifted. Recommend repairs to gain access.  Bedroom #2  Page 60 Item: 5 Window Condition No window stops are present. This can be a significant hazard with children. Recommend adding after market stops for safety.  Bedroom #3  Page 63 Item: 5 Window Condition No window stops are present. This can be a significant hazard with children. Recommend adding after market stops for safety.                                                                                                                                                                                                                                                                                                                                                                                                                                                                                                                                                                                                                                                                                                                                                                                                                                                                                                                                | Page 53 Item: 21 | Exhaust Fan      | under <u>Eave</u> s storage closet in the 2nd Bedroom by a fixed roof vent. This should be vented to a dedicated bath fan roof                                                                                                                                                                        |
| Page 54 Item: 2 Stairs & Handrail No handrail is present on the upper portion of the stairs. Recommend installing for personal safety.  Page 55 Item: 7 Closets The electrical outlet tested as having a bad ground. Repair for personal safety.  Attic  Page 57 Item: 1 Access Access hole is located in the Upper level Hallway ceiling. The access hatch could not be removed to access the attic. Something in the attic is preventing the hatch from being lifted. Recommend repairs to gain access.  Bedroom #2  Page 60 Item: 5 Window Condition No window stops are present. This can be a significant hazard with children. Recommend adding after market stops for safety.  Bedroom #3  Page 63 Item: 5 Window Condition No window stops are present. This can be a significant hazard with children. Recommend adding after market stops for safety.                                                                                                                                                                                                                                                                                                                                                                                                                                                                                                                                                                                                                                                                                                                                                                                                                                                                                                                                | Upper Level Int  | erior Area       |                                                                                                                                                                                                                                                                                                       |
| Attic  Page 57 Item: 1                                                                                                                                                                                                                                                                                                                                                                                                                                                                                                                                                                                                                                                                                                                                                                                                                                                                                                                                                                                                                                                                                                                                                                                                                                                                                                                                                                                                                                                                                                                                                                                                                                                                                                                                                                         | Page 54 Item: 2  |                  | No handrail is present on the upper portion of the stairs.<br>Recommend installing for personal safety.                                                                                                                                                                                               |
| Page 57 Item: 1 Access Access hole is located in the Upper level Hallway ceiling. The access hatch could not be removed to access the attic. Something in the attic is preventing the hatch from being lifted. Recommend repairs to gain access.  Bedroom #2 Page 60 Item: 5 Window Condition No window stops are present. This can be a significant hazard with children. Recommend adding after market stops for safety.  Bedroom #3 Page 63 Item: 5 Window Condition No window stops are present. This can be a significant hazard with children. Recommend adding after market stops for safety.                                                                                                                                                                                                                                                                                                                                                                                                                                                                                                                                                                                                                                                                                                                                                                                                                                                                                                                                                                                                                                                                                                                                                                                           | Page 55 Item: 7  | Closets          |                                                                                                                                                                                                                                                                                                       |
| Page 57 Item: 1 Access Access hole is located in the Upper level Hallway ceiling. The access hatch could not be removed to access the attic. Something in the attic is preventing the hatch from being lifted. Recommend repairs to gain access.  Bedroom #2 Page 60 Item: 5 Window Condition No window stops are present. This can be a significant hazard with children. Recommend adding after market stops for safety.  Bedroom #3 Page 63 Item: 5 Window Condition No window stops are present. This can be a significant hazard with children. Recommend adding after market stops for safety.                                                                                                                                                                                                                                                                                                                                                                                                                                                                                                                                                                                                                                                                                                                                                                                                                                                                                                                                                                                                                                                                                                                                                                                           | Attic            |                  |                                                                                                                                                                                                                                                                                                       |
| Page 60 Item: 5 Window Condition No window stops are present. This can be a significant hazard with children. Recommend adding after market stops for safety.  Bedroom #3  Page 63 Item: 5 Window Condition No window stops are present. This can be a significant hazard with children. Recommend adding after market stops for safety.                                                                                                                                                                                                                                                                                                                                                                                                                                                                                                                                                                                                                                                                                                                                                                                                                                                                                                                                                                                                                                                                                                                                                                                                                                                                                                                                                                                                                                                       | Page 57 Item: 1  | Access           | access hatch could not be removed to access the attic.  Something in the attic is preventing the hatch from being                                                                                                                                                                                     |
| hazard with children. Recommend adding after market stops for safety.  Bedroom #3  Page 63 Item: 5 Window Condition No window stops are present. This can be a significant hazard with children. Recommend adding after market stops for safety.                                                                                                                                                                                                                                                                                                                                                                                                                                                                                                                                                                                                                                                                                                                                                                                                                                                                                                                                                                                                                                                                                                                                                                                                                                                                                                                                                                                                                                                                                                                                               | Bedroom #2       |                  |                                                                                                                                                                                                                                                                                                       |
| Page 63 Item: 5 Window Condition No window stops are present. This can be a significant hazard with children. Recommend adding after market stops for safety.                                                                                                                                                                                                                                                                                                                                                                                                                                                                                                                                                                                                                                                                                                                                                                                                                                                                                                                                                                                                                                                                                                                                                                                                                                                                                                                                                                                                                                                                                                                                                                                                                                  | Page 60 Item: 5  | Window Condition | hazard with children. Recommend adding after market stops                                                                                                                                                                                                                                             |
| Page 63 Item: 5 Window Condition No window stops are present. This can be a significant hazard with children. Recommend adding after market stops for safety.                                                                                                                                                                                                                                                                                                                                                                                                                                                                                                                                                                                                                                                                                                                                                                                                                                                                                                                                                                                                                                                                                                                                                                                                                                                                                                                                                                                                                                                                                                                                                                                                                                  | Bedroom #3       |                  |                                                                                                                                                                                                                                                                                                       |
|                                                                                                                                                                                                                                                                                                                                                                                                                                                                                                                                                                                                                                                                                                                                                                                                                                                                                                                                                                                                                                                                                                                                                                                                                                                                                                                                                                                                                                                                                                                                                                                                                                                                                                                                                                                                | Page 63 Item: 5  | Window Condition | hazard with children. Recommend adding after market stops                                                                                                                                                                                                                                             |
|                                                                                                                                                                                                                                                                                                                                                                                                                                                                                                                                                                                                                                                                                                                                                                                                                                                                                                                                                                                                                                                                                                                                                                                                                                                                                                                                                                                                                                                                                                                                                                                                                                                                                                                                                                                                | Basement         |                  |                                                                                                                                                                                                                                                                                                       |