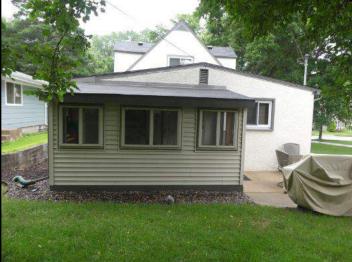

| Grounds             |                                 |                                                                                                                                                                                                                                                            |  |
|---------------------|---------------------------------|------------------------------------------------------------------------------------------------------------------------------------------------------------------------------------------------------------------------------------------------------------|--|
| Page 8 Item: 4      | GFCI                            | Outdoor receptacles on the house are not GFCI protected They should be updated for safety.                                                                                                                                                                 |  |
| Garage              |                                 |                                                                                                                                                                                                                                                            |  |
| Page 14 Item: 2     | Roof Condition                  | Tree branches are against the roofing and siding materials. Recommend trimming these trees back to avoid abrasion.                                                                                                                                         |  |
| Page 18 Item: 17    | Garage Door's<br>Reverse Status | Garage door pressure sensitive auto-reverse does not operate. Repair, this is a <u>safety hazard</u> .                                                                                                                                                     |  |
| Page 19 Item: 20    | GFCI                            | Not all outlets are <u>GFCI</u> protected. Recommend upgrading for personal safety.                                                                                                                                                                        |  |
| Roof                |                                 |                                                                                                                                                                                                                                                            |  |
| Page 29 Item: 5     | Gutter                          | Downspout drains onto sidewalk / driveway which may create a slip hazard. Recommend exploring ways to divert water away from this area, or at the very least, recognize this as a potential slip / ice hazard; use ice melt products and exercise caution. |  |
| Enclosed Rear Porch |                                 |                                                                                                                                                                                                                                                            |  |