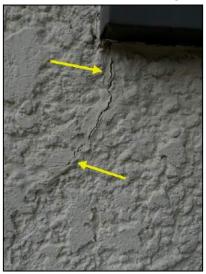

## 1. Driveway and Walkway Condition

ctory

Materials:

Concrete driveway noted. Observations:

Note: Any differences over 1/4" in walking surfaces can be considered a trip hazard. Monitor.

The concrete driveway is cracked and pitted.

The sidewalk is also cracked.

Driveway is cracked and pitted.

Driveway is cracked and pitted.

Uneven walk surface at the front entry.

| 2.         | $\sim$ |    | _  |   | _  |
|------------|--------|----|----|---|----|
|            | ( -    | ra | a  | m | ra |
| <b>∠</b> . | $\sim$ | ıu | u. |   | ч  |