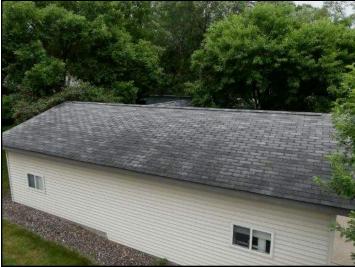

#### 2. Roof Condition

Materials:

Inspected with a pole camera.

Materials:

Asphalt shingles noted. The shingles appear to be original to the Garage. Observations:

No major system safety or function concerns noted at time of inspection.

Tree branches are against the roofing and siding materials. Recommend trimming these trees back to avoid abrasion.

No problems were noted.

No problems were noted.

Branches are in direct contact with the structure / roof.