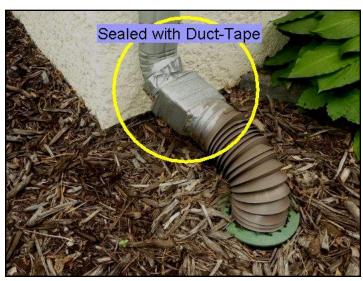

| 4039 Xenia Avenue Nor | rth. Robbinsdale. MN |
|-----------------------|----------------------|
|-----------------------|----------------------|

| Page 68 Item: 10 | Basement Electric | One wall outlet in the bedroom area tested as having a bad ground. Repair for safety.                                                 |
|------------------|-------------------|---------------------------------------------------------------------------------------------------------------------------------------|
|                  |                   | The wall outlet mounted to the Support Post by the Laundry area tested as having the hot and neutral are reversed. Repair for safety. |
| 2nd Bathroom     |                   |                                                                                                                                       |
| Page 72 Item: 14 | GFCI              | The wall outlet is not <u>GFCI</u> protected. Recommend upgrading for personal safety.                                                |
| Laundry Room     |                   |                                                                                                                                       |
| Page 74 Item: 6  | GFCI              | The wash machine outlet is NOT, but should be GFCI protected. Upgrade for safety.                                                     |
| Page 76 Item: 9  | Dryer Vent        | The dryer vent is sealed with <u>duct</u> tape. This product is flammable and should be replaced with proper HVAC foil tape.          |