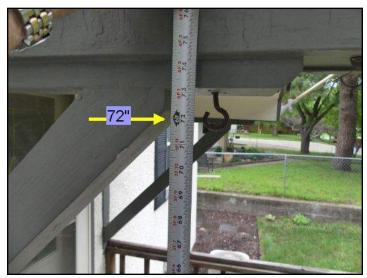

Tree branches are against the roofing and siding materials. Recommend trimming these trees back to avoid abrasion.

No problems were noted.

No problems were noted.

Branches are in direct contact with the structure / roof.