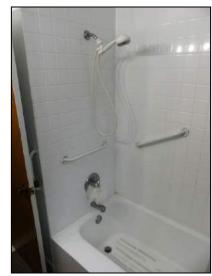

g and in serviceable condition.                                                 |
| 13. Ceiling Fans  Satisfa Fair Poor N/A None Observations:                                                   |
|                                                                                                              |
| Operated normally when tested, at time of inspection.                                                        |
|                                                                                                              |
|                                                                                                              |
|                                                                                                              |

#### 1st Bathroom

## 1. Overview









## 2. Locations

Main Floor

| • | 2 (  | $\sim$ i | ilin | ~  | Co | nd  | itic | 'n |
|---|------|----------|------|----|----|-----|------|----|
|   | ). L | ノロ       | ш    | ıu | CO | IIU | ш    | "  |

Materials:

There are drywall ceilings noted.

## 4. Wall Condition

Materials:

Painted drywall noted.

| vvindsor Home inspecti           | ons Roddinsdale, Min                                                                                                                                                                                |
|----------------------------------|-----------------------------------------------------------------------------------------------------------------------------------------------------------------------------------------------------|
|