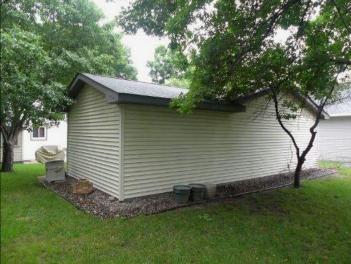

## 1. Overview

Satisfa Fair Poor N/A North

Observations:

Based on building inspection sticker on the electrical sub panel, the garage appears to have been built in 2004.

#### 2. Roof Condition

Materials:

Inspected with a pole camera.

Materials:

Asphalt shingles noted. The shingles appear to be original to the Garage. Observations:

No major system safety or function concerns noted at time of inspection.

Tree branches are against the roofing and siding materials. Recommend trimming these trees back to avoid abrasion.

No problems were noted.

No problems were noted.

Branches are in direct contact with the structure / roof.

| 3. Siding Condition Satisfa Fair Poor N/A None ctory | Materials:  Vinyl siding, wood frame construction, concrete slab foundation.  Observations:  No major system safety or function concerns noted at time of inspection. |
|------------------------------------------------------|-----------------------------------------------------------------------------------------------------------------------------------------------------------------------|
| 4. Eaves & Facia  Satisfa Fair Poor N/A None Ctory   | Observations:  Aluminum soffits and facia at the garage appeared to be in serviceable condition at the time of the inspection.                                        |