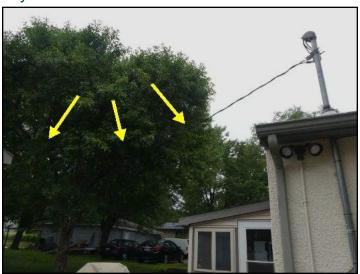

|                                  | Hose Bib is frost proof and anti-siphon.                                                                                                                                                                                                                                                                                                                                                      |
|----------------------------------|-----------------------------------------------------------------------------------------------------------------------------------------------------------------------------------------------------------------------------------------------------------------------------------------------------------------------------------------------------------------------------------------------|
| 8. Main Gas Valve                | Condition                                                                                                                                                                                                                                                                                                                                                                                     |
| Satisfa Fair Poor N/A None ctory | Location:                                                                                                                                                                                                                                                                                                                                                                                     |
|                                  | Front of the structure. Observations:                                                                                                                                                                                                                                                                                                                                                         |
|                                  | The gas valve appears functional but was not tested.                                                                                                                                                                                                                                                                                                                                          |
| 9. Vegetation Obse               | ervations                                                                                                                                                                                                                                                                                                                                                                                     |
| Satisfa Fair Poor N/A None ctory | Observations:                                                                                                                                                                                                                                                                                                                                                                                 |
|                                  | Vegetation was noted within 18" of the foundation of the home. When landscaping, keep plants, even at full growth, at least a foot (preferably 18 inches) from house siding and windows. Keep trees away from foundation and roof. Plants in contact or proximity to home can provide pathways for moisture, wood destroying insects, as well as abrade and damage siding, screens and roofs. |
|                                  | Tree limbs within 10 feet of roof should be trimmed away to provide air and sunlight to roof, while minimizing debris & dampness.                                                                                                                                                                                                                                                             |
|                                  |                                                                                                                                                                                                                                                                                                                                                                                               |
|                                  |                                                                                                                                                                                                                                                                                                                                                                                               |
|                                  |                                                                                                                                                                                                                                                                                                                                                                                               |

Tree branches are in direct contact with the Garage siding and roof.

Tree are in direct contact with the garage.

Recommend removing vegetation that is within 18" of the structure.

Tree branches are against the roofing and siding materials. Recommend trimming these trees back to avoid abrasion.

No problems were noted.

No problems were noted.

Branches are in direct contact with the structure / roof.