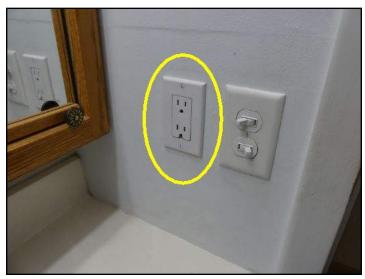

## 4. GFCI

Satisfa F ctory

Fair

N/A Non

Observations:

Outdoor receptacles on the house are not <u>GFCI</u> protected They should be updated for safety.

Exterior outlets on the house are not GFCI protected.