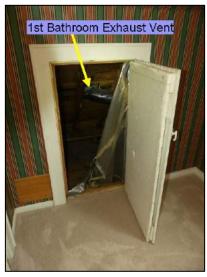

| ١  | A /:      | 1    | مصماا | Inspec  | 4:    |
|----|-----------|------|-------|---------|-------|
| ١. | / V II IC | 1501 | поше  | IIISDEC | เเบเธ |

| Consider the stained areas tested wet at 28% moisture. Repair as necessary.                                                                                                                                                                                                                                                                                                                                                                                                                                                                                                                                                                                                                                                                                                                                                                                                                                                                                                                                                                                                                                                                                                                                                                                                                                                                                                                                                                                                                                                                                                                                                                                                                                                                                                                    |                  |                  |                                                                                                                                                                                                                                                                                                       |
|------------------------------------------------------------------------------------------------------------------------------------------------------------------------------------------------------------------------------------------------------------------------------------------------------------------------------------------------------------------------------------------------------------------------------------------------------------------------------------------------------------------------------------------------------------------------------------------------------------------------------------------------------------------------------------------------------------------------------------------------------------------------------------------------------------------------------------------------------------------------------------------------------------------------------------------------------------------------------------------------------------------------------------------------------------------------------------------------------------------------------------------------------------------------------------------------------------------------------------------------------------------------------------------------------------------------------------------------------------------------------------------------------------------------------------------------------------------------------------------------------------------------------------------------------------------------------------------------------------------------------------------------------------------------------------------------------------------------------------------------------------------------------------------------|------------------|------------------|-------------------------------------------------------------------------------------------------------------------------------------------------------------------------------------------------------------------------------------------------------------------------------------------------------|
| Page 35 Item: 9   Electrical   The outlet to the right of the TV stand tested as having a bad ground. This is the safety hazard. Repair as necessary.    Kitchen                                                                                                                                                                                                                                                                                                                                                                                                                                                                                                                                                                                                                                                                                                                                                                                                                                                                                                                                                                                                                                                                                                                                                                                                                                                                                                                                                                                                                                                                                                                                                                                                                               | Page 31 Item: 4  | Wall Condition   | door. The water stained areas tested wet at 28% moisture.                                                                                                                                                                                                                                             |
| Ritchen   Page 38 Item: 14   GFCI   The outlet to the left of the stove is not GFCI protected. Recommend upgrading for safety.                                                                                                                                                                                                                                                                                                                                                                                                                                                                                                                                                                                                                                                                                                                                                                                                                                                                                                                                                                                                                                                                                                                                                                                                                                                                                                                                                                                                                                                                                                                                                                                                                                                                 | Family Room      |                  |                                                                                                                                                                                                                                                                                                       |
| Page 38 Item: 14 GFCI  The outlet to the left of the stove is not GFCI protected. Recommend upgrading for safety.  Page 39 Item: 21 Stove and Oven  Anti-tip bracket is missing from range installation. See label inside oven door. All free standing, slide-in ranges include an anti-tip device and is essential in the safe operation of the range. It provides protection when excess force or weight is applied to an open oven door. Carried by home building centers. Anti-tip devises became a UL (Underwriters Laboratories) safety standard requirement in 1991.  Master Bedroom  Page 48 Item: 11 CO Detectors  No CO Detector present in this room.  1st Bathroom  Page 51 Item: 4 GFCI  The bathroom outlets are not GFCI protected. Recommend upgrading for personal safety.  Page 53 Item: 21 Exhaust Fan  The bath fan is not vented properly. It terminates inside the under Eaves storage closet in the 2nd Bedroom by a fixed roof vent. This should be vented to a dedicated bath fan roof vent. Repair as necessary.  Upper Level Interior Area  Page 54 Item: 2 Stairs & Handrail  No handrail is present on the upper portion of the stairs. Recommend installing for personal safety.  Page 55 Item: 7 Closets  No handrail is present on the upper level Hallway ceiling. The access hatch could not be removed to access the attic. Something in the attic is preventing the hatch from being lifted. Recommend repairs to gain access.  Bedroom #2  Page 60 Item: 5 Window Condition  No window stops are present. This can be a significant hazard with children. Recommend adding after market stops for safety.  Window Condition  No window stops are present. This can be a significant hazard with children. Recommend adding after market stops for safety. | Page 35 Item: 9  | Electrical       |                                                                                                                                                                                                                                                                                                       |
| Recommend upgrading for safety.   Page 39   Item: 21   Stove and Oven                                                                                                                                                                                                                                                                                                                                                                                                                                                                                                                                                                                                                                                                                                                                                                                                                                                                                                                                                                                                                                                                                                                                                                                                                                                                                                                                                                                                                                                                                                                                                                                                                                                                                                                          | Kitchen          |                  |                                                                                                                                                                                                                                                                                                       |
| inside oven door. All free standing, slide-in ranges include an anti-tip device and is essential in the safe operation of the range. It provides protection when excess force or weight is applied to an open oven door. Carried by home building centers. Anti-tip devises became a UL (Underwriters Laboratories) safety standard requirement in 1991.  Master Bedroom  Page 48 Item: 11 CO Detectors No CO Detector present in this room.  1st Bathroom  Page 51 Item: 14 GFCI The bathroom outlets are not GFCI protected. Recommend upgrading for personal safety.  Page 53 Item: 21 Exhaust Fan The bath fan is not vented properly. It terminates inside the under Eaves storage closet in the 2nd Bedroom by a fixed roof vent. This should be vented to a dedicated bath fan roof vent. Repair as necessary.  Upper Level Interior Area  Page 54 Item: 2 Stairs & Handrail No handrail is present on the upper portion of the stairs. Recommend installing for personal safety.  Page 55 Item: 7 Closets The electrical outlet tested as having a bad ground. Repair for personal safety.  Attic  Page 57 Item: 1 Access Access hole is located in the Upper level Hallway ceiling. The access hatch could not be removed to access the attic. Something in the attic is preventing the hatch from being lifted. Recommend repairs to gain access.  Bedroom #2  Page 63 Item: 5 Window Condition No window stops are present. This can be a significant hazard with children. Recommend adding after market stops for safety.  No window stops are present. This can be a significant hazard with children. Recommend adding after market stops for safety.                                                                                                                           | Page 38 Item: 14 | GFCI             |                                                                                                                                                                                                                                                                                                       |
| Page 48 Item: 11 CO Detectors  No CO Detector present in this room.  1st Bathroom  Page 51 Item: 14 GFCI  Page 53 Item: 21 Exhaust Fan  The bath fan is not vented properly. It terminates inside the under Eaves storage closet in the 2nd Bedroom by a fixed roof vent. This should be vented to a dedicated bath fan roof vent. Repair as necessary.  Upper Level Interior Area  Page 54 Item: 2 Stairs & Handrail  Page 55 Item: 7 Closets  Page 57 Item: 1 Access  Access hole is located in the Upper level Hallway ceiling. The access hatch could not be removed to access the attic. Something in the attic is preventing the hatch from being lifted. Recommend repairs to gain access.  Bedroom #2  Page 60 Item: 5 Window Condition  No window stops are present. This can be a significant hazard with children. Recommend adding after market stops for safety.  No window stops are present. This can be a significant hazard with children. Recommend adding after market stops for safety.                                                                                                                                                                                                                                                                                                                                                                                                                                                                                                                                                                                                                                                                                                                                                                                    | Page 39 Item: 21 | Stove and Oven   | inside oven door. All free standing, slide-in ranges include an anti-tip device and is essential in the safe operation of the range. It provides protection when excess force or weight is applied to an open oven door. Carried by home building centers. Anti-tip devises became a UL (Underwriters |
| Page 51 Item: 14 GFCI The bathroom outlets are not GFCI protected. Recommend upgrading for personal safety.  Page 53 Item: 21 Exhaust Fan The bath fan is not vented properly. It terminates inside the under Eaves storage closet in the 2nd Bedroom by a fixed roof vent. This should be vented to a dedicated bath fan roof vent. Repair as necessary.  Upper Level Interior Area  Page 54 Item: 2 Stairs & Handrail No handrail is present on the upper portion of the stairs. Recommend installing for personal safety.  Page 55 Item: 7 Closets The electrical outlet tested as having a bad ground. Repair for personal safety.  Attic  Page 57 Item: 1 Access Access hole is located in the Upper level Hallway ceiling. The access hatch could not be removed to access the attic. Something in the attic is preventing the hatch from being lifted. Recommend repairs to gain access.  Bedroom #2  Page 60 Item: 5 Window Condition No window stops are present. This can be a significant hazard with children. Recommend adding after market stops for safety.  No window stops are present. This can be a significant hazard with children. Recommend adding after market stops for safety.                                                                                                                                                                                                                                                                                                                                                                                                                                                                                                                                                                                       | Master Bedrooi   | m                |                                                                                                                                                                                                                                                                                                       |
| Page 51 Item: 14 GFCI  The bathroom outlets are not GFCI protected. Recommend upgrading for personal safety.  Page 53 Item: 21 Exhaust Fan  The bath fan is not vented properly. It terminates inside the under Eaves storage closet in the 2nd Bedroom by a fixed roof vent. This should be vented to a dedicated bath fan roof vent. Repair as necessary.  Upper Level Interior Area  Page 54 Item: 2 Stairs & Handrail No handrail is present on the upper portion of the stairs. Recommend installing for personal safety.  Page 55 Item: 7 Closets  The electrical outlet tested as having a bad ground. Repair for personal safety.  Access hole is located in the Upper level Hallway ceiling. The access hatch could not be removed to access the attic. Something in the attic is preventing the hatch from being lifted. Recommend repairs to gain access.  Bedroom #2  Page 60 Item: 5 Window Condition  No window stops are present. This can be a significant hazard with children. Recommend adding after market stops for safety.  Bedroom #3  Page 63 Item: 5 Window Condition No window stops are present. This can be a significant hazard with children. Recommend adding after market stops for safety.                                                                                                                                                                                                                                                                                                                                                                                                                                                                                                                                                                    | Page 48 Item: 11 | CO Detectors     | No CO Detector present in this room.                                                                                                                                                                                                                                                                  |
| Page 53 Item: 21 Exhaust Fan The bath fan is not vented properly. It terminates inside the under Eaves storage closet in the 2nd Bedroom by a fixed roof vent. This should be vented to a dedicated bath fan roof vent. Repair as necessary.  Upper Level Interior Area  Page 54 Item: 2 Stairs & Handrail No handrail is present on the upper portion of the stairs. Recommend installing for personal safety.  Page 55 Item: 7 Closets The electrical outlet tested as having a bad ground. Repair for personal safety.  Attic  Page 57 Item: 1 Access Access hole is located in the Upper level Hallway ceiling. The access hatch could not be removed to access the attic. Something in the attic is preventing the hatch from being lifted. Recommend repairs to gain access.  Bedroom #2  Page 60 Item: 5 Window Condition No window stops are present. This can be a significant hazard with children. Recommend adding after market stops for safety.  Bedroom #3  Page 63 Item: 5 Window Condition No window stops are present. This can be a significant hazard with children. Recommend adding after market stops for safety.                                                                                                                                                                                                                                                                                                                                                                                                                                                                                                                                                                                                                                                       | 1st Bathroom     |                  |                                                                                                                                                                                                                                                                                                       |
| under Eaves storage closet in the 2nd Bedroom by a fixed roof vent. This should be vented to a dedicated bath fan roof vent. Repair as necessary.  Upper Level Interior Area  Page 54 Item: 2                                                                                                                                                                                                                                                                                                                                                                                                                                                                                                                                                                                                                                                                                                                                                                                                                                                                                                                                                                                                                                                                                                                                                                                                                                                                                                                                                                                                                                                                                                                                                                                                  | Page 51 Item: 14 | GFCI             |                                                                                                                                                                                                                                                                                                       |
| Page 54 Item: 2 Stairs & Handrail No handrail is present on the upper portion of the stairs. Recommend installing for personal safety.  Page 55 Item: 7 Closets The electrical outlet tested as having a bad ground. Repair for personal safety.  Attic  Page 57 Item: 1 Access Access hole is located in the Upper level Hallway ceiling. The access hatch could not be removed to access the attic. Something in the attic is preventing the hatch from being lifted. Recommend repairs to gain access.  Bedroom #2  Page 60 Item: 5 Window Condition No window stops are present. This can be a significant hazard with children. Recommend adding after market stops for safety.  Bedroom #3  Page 63 Item: 5 Window Condition No window stops are present. This can be a significant hazard with children. Recommend adding after market stops for safety.                                                                                                                                                                                                                                                                                                                                                                                                                                                                                                                                                                                                                                                                                                                                                                                                                                                                                                                                | Page 53 Item: 21 | Exhaust Fan      | under <u>Eave</u> s storage closet in the 2nd Bedroom by a fixed roof vent. This should be vented to a dedicated bath fan roof                                                                                                                                                                        |
| Page 54 Item: 2 Stairs & Handrail No handrail is present on the upper portion of the stairs. Recommend installing for personal safety.  Page 55 Item: 7 Closets The electrical outlet tested as having a bad ground. Repair for personal safety.  Attic  Page 57 Item: 1 Access Access hole is located in the Upper level Hallway ceiling. The access hatch could not be removed to access the attic. Something in the attic is preventing the hatch from being lifted. Recommend repairs to gain access.  Bedroom #2  Page 60 Item: 5 Window Condition No window stops are present. This can be a significant hazard with children. Recommend adding after market stops for safety.  Bedroom #3  Page 63 Item: 5 Window Condition No window stops are present. This can be a significant hazard with children. Recommend adding after market stops for safety.                                                                                                                                                                                                                                                                                                                                                                                                                                                                                                                                                                                                                                                                                                                                                                                                                                                                                                                                | Upper Level Int  | erior Area       |                                                                                                                                                                                                                                                                                                       |
| Attic  Page 57 Item: 1                                                                                                                                                                                                                                                                                                                                                                                                                                                                                                                                                                                                                                                                                                                                                                                                                                                                                                                                                                                                                                                                                                                                                                                                                                                                                                                                                                                                                                                                                                                                                                                                                                                                                                                                                                         | Page 54 Item: 2  |                  | No handrail is present on the upper portion of the stairs.<br>Recommend installing for personal safety.                                                                                                                                                                                               |
| Page 57 Item: 1 Access Access hole is located in the Upper level Hallway ceiling. The access hatch could not be removed to access the attic. Something in the attic is preventing the hatch from being lifted. Recommend repairs to gain access.  Bedroom #2 Page 60 Item: 5 Window Condition No window stops are present. This can be a significant hazard with children. Recommend adding after market stops for safety.  Bedroom #3 Page 63 Item: 5 Window Condition No window stops are present. This can be a significant hazard with children. Recommend adding after market stops for safety.                                                                                                                                                                                                                                                                                                                                                                                                                                                                                                                                                                                                                                                                                                                                                                                                                                                                                                                                                                                                                                                                                                                                                                                           | Page 55 Item: 7  | Closets          |                                                                                                                                                                                                                                                                                                       |
| Page 57 Item: 1 Access Access hole is located in the Upper level Hallway ceiling. The access hatch could not be removed to access the attic. Something in the attic is preventing the hatch from being lifted. Recommend repairs to gain access.  Bedroom #2 Page 60 Item: 5 Window Condition No window stops are present. This can be a significant hazard with children. Recommend adding after market stops for safety.  Bedroom #3 Page 63 Item: 5 Window Condition No window stops are present. This can be a significant hazard with children. Recommend adding after market stops for safety.                                                                                                                                                                                                                                                                                                                                                                                                                                                                                                                                                                                                                                                                                                                                                                                                                                                                                                                                                                                                                                                                                                                                                                                           | Attic            |                  |                                                                                                                                                                                                                                                                                                       |
| Page 60 Item: 5 Window Condition No window stops are present. This can be a significant hazard with children. Recommend adding after market stops for safety.  Bedroom #3  Page 63 Item: 5 Window Condition No window stops are present. This can be a significant hazard with children. Recommend adding after market stops for safety.                                                                                                                                                                                                                                                                                                                                                                                                                                                                                                                                                                                                                                                                                                                                                                                                                                                                                                                                                                                                                                                                                                                                                                                                                                                                                                                                                                                                                                                       | Page 57 Item: 1  | Access           | access hatch could not be removed to access the attic.  Something in the attic is preventing the hatch from being                                                                                                                                                                                     |
| hazard with children. Recommend adding after market stops for safety.  Bedroom #3  Page 63 Item: 5 Window Condition No window stops are present. This can be a significant hazard with children. Recommend adding after market stops for safety.                                                                                                                                                                                                                                                                                                                                                                                                                                                                                                                                                                                                                                                                                                                                                                                                                                                                                                                                                                                                                                                                                                                                                                                                                                                                                                                                                                                                                                                                                                                                               | Bedroom #2       |                  |                                                                                                                                                                                                                                                                                                       |
| Page 63 Item: 5 Window Condition No window stops are present. This can be a significant hazard with children. Recommend adding after market stops for safety.                                                                                                                                                                                                                                                                                                                                                                                                                                                                                                                                                                                                                                                                                                                                                                                                                                                                                                                                                                                                                                                                                                                                                                                                                                                                                                                                                                                                                                                                                                                                                                                                                                  | Page 60 Item: 5  | Window Condition | hazard with children. Recommend adding after market stops                                                                                                                                                                                                                                             |
| Page 63 Item: 5 Window Condition No window stops are present. This can be a significant hazard with children. Recommend adding after market stops for safety.                                                                                                                                                                                                                                                                                                                                                                                                                                                                                                                                                                                                                                                                                                                                                                                                                                                                                                                                                                                                                                                                                                                                                                                                                                                                                                                                                                                                                                                                                                                                                                                                                                  | Bedroom #3       |                  |                                                                                                                                                                                                                                                                                                       |
|                                                                                                                                                                                                                                                                                                                                                                                                                                                                                                                                                                                                                                                                                                                                                                                                                                                                                                                                                                                                                                                                                                                                                                                                                                                                                                                                                                                                                                                                                                                                                                                                                                                                                                                                                                                                | Page 63 Item: 5  | Window Condition | hazard with children. Recommend adding after market stops                                                                                                                                                                                                                                             |
|                                                                                                                                                                                                                                                                                                                                                                                                                                                                                                                                                                                                                                                                                                                                                                                                                                                                                                                                                                                                                                                                                                                                                                                                                                                                                                                                                                                                                                                                                                                                                                                                                                                                                                                                                                                                | Basement         |                  |                                                                                                                                                                                                                                                                                                       |