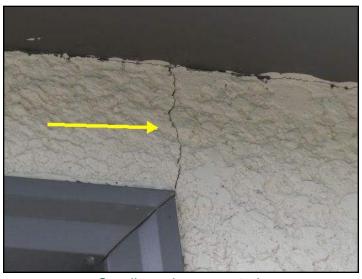

s porches and their associated railings, any attached decks and balconies and eaves, soffits and fascias accessible from ground level.

## 1. Overview

| Satisfa ctory | Fair | Poor | N/A | None |
|---------------|------|------|-----|------|
| <b>/</b>      |      |      |     |      |













Entry door to the Kitchen and Basement.



## 2. Siding Condition

Satisfa Fair Poor N/A None ctory

Materials:

<u>Stucco</u>, vinyl siding, wood frame construction, concrete block foundation. Observations:

No major system safety or function concerns noted at time of inspection.

Minor cracks are noted in several locations on the <u>Stucco</u>. Recommend sealing /painting to close the gaps to prevent any water infiltration.

Some areas not accessible due to dense shrubbery against the house.





Small cracks are noted.

Cracking is noted in the Stucco.



Cracking is noted in the Stucco.

| ordonary to noted in the oldeste.                                                                                                               |
|-------------------------------------------------------------------------------------------------------------------------------------------------|
| 3. Doors                                                                                                                                        |
| Satisfa Fair Poor N/A None Observations:  Note: See individual rooms for exterior and interior door details.                                    |
| 4. Window Condition