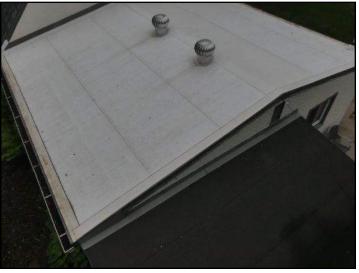

#### 2. Roof Condition

Materials:

Inspected with a pole camera.

Materials:

Asphalt shingles noted. The shingles appear to be original to the Garage. Observations:

No major system safety or function concerns noted at time of inspection.

Tree branches are against the roofing and siding materials. Recommend trimming these trees back to avoid abrasion.

No problems were noted.

No problems were noted.

Branches are in direct contact with the structure / roof.