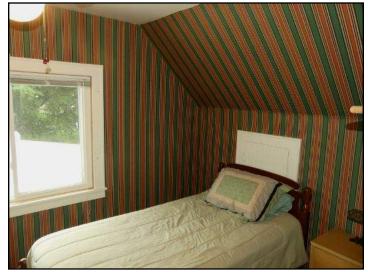

#### **Exterior Areas**

This section describes the exterior wall coverings and trim. Inspectors are required to inspect the exterior wall coverings, flashing, trim, all exterior doors, the stoops, steps porches and their associated railings, any attached decks and balconies and eaves, soffits and fascias accessible from ground level.

Minor cracks are noted in several locations on the <u>Stucco</u>. Recommend sealing /painting to close the gaps to prevent any water infiltration.

Some areas not accessible due to dense shrubbery against the house.