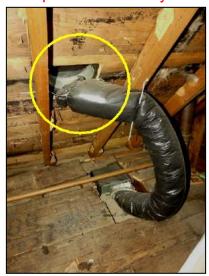

| indsor Home Inspection                               | ons Robbinsdale, N                                                                                                                                                                                                                                              |
|------------------------------------------------------|-----------------------------------------------------------------------------------------------------------------------------------------------------------------------------------------------------------------------------------------------------------------|
| 11 Floor Condition                                   |                                                                                                                                                                                                                                                                 |
| 11. Floor Condition Satisfa Fair Poor N/A None ctory | Materials:                                                                                                                                                                                                                                                      |
|                                                      | Unfinished concrete floors. Observations:                                                                                                                                                                                                                       |
|                                                      | Common cracks noted.                                                                                                                                                                                                                                            |
|                                                      | Some of the floor could not be observed due to a boat and personal belongs obscuring the inspection.                                                                                                                                                            |
| 2. Smoke Detecto                                     | ors                                                                                                                                                                                                                                                             |
| atisfa Fair Poor N/A None ctory                      |                                                                                                                                                                                                                                                                 |
| 3. Heating                                           |                                                                                                                                                                                                                                                                 |
| atisfa Fair Poor N/A None<br>tory                    | Observations:                                                                                                                                                                                                                                                   |
|                                                      | There is no HVAC in the Garage.                                                                                                                                                                                                                                 |
| 4. Garage Door C                                     | Condition                                                                                                                                                                                                                                                       |
| atisfa Fair Poor N/A None                            | Type:                                                                                                                                                                                                                                                           |
|                                                      | One 18' x 8' insulated steel door.                                                                                                                                                                                                                              |
|                                                      | Two <u>Torsion Spring</u> s noted. Observations:                                                                                                                                                                                                                |
|                                                      | Note: The garage door is the largest moving component in your home. A garage door and it's components can be very dangerous to adjust or service. It is always the recommendation to contact a <u>qualified</u> garage door technician for any and all service. |
|                                                      | The garage door was functional during the inspection.                                                                                                                                                                                                           |
|                                                      | Weatherstripping on the bottom of the door is damaged. Recommend replacement.                                                                                                                                                                                   |
|                                                      | General lubrication would improve the ease of operation of this door. This should be routine maintenance.                                                                                                                                                       |
|                                                      |                                                                                                                                                                                                                                                                 |
|                                                      |                                                                                                                                                                                                                                                                 |
|                                                      |                                                                                                                                                                                                                                                                 |
|                                                      |                                                                                                                                                                                                                                                                 |