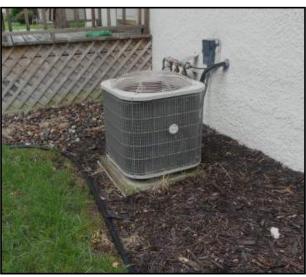

| rmo  | sta | ts   |                                                                                                 |
|------------------|-----|------|-----|------|-------------------------------------------------------------------------------------------------|
| Satisfa<br>ctory |     | Poor | N/A | None | Observations: The thermostat is located in the Main Floor Hallway. Digital - programmable type. |

### Air Conditioner

## 1. Brand Name Satisfa Fair Poor N/A None Brand: Payne 2. Approximate Age of Air Conditioner Satisfa Fair Poor N/A None Observations:

Note: There is a big difference in the quality and life expectancy of a Central Air Conditioner. The typical unit has a life expectancy of 8 to 15 years.

The compressor ID tag says the unit was manufactured in September of 2016.



Unit was manufactured in 2016.

| 3. AC Compressor Condition | 3. AC | Compre | essor Co | ndition |
|----------------------------|-------|--------|----------|---------|
|----------------------------|-------|--------|----------|---------|

| Satisfa<br>ctory | Fair | Poor | N/A | None | Compressor Type: |
|------------------|------|------|-----|------|------------------|
|                  |      |      |     |      | Electric         |
|                  |      |      |     |      | Electric         |

The compressor is located at th front of the structure.

Observations:

Functional and operated as designed at the time of inspection.

The exterior condenser is slightly dirty and needs to be cleaned.



Compressor is slightly dirty.

4. Refrigerant Lines
Satisfa Fair Poor N/A None Cotor