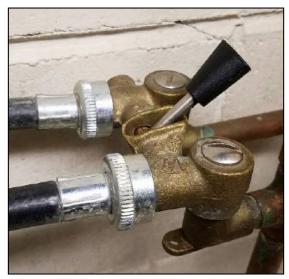

## 5. Plumbing

Satisfa Fair Poor N/A ctory

Materials:

Copper piping noted.

PEX piping is noted.

Observations:

No deficiencies noted on the visible portions of the plumbing.

The main water shut off valve is located in the Basement.