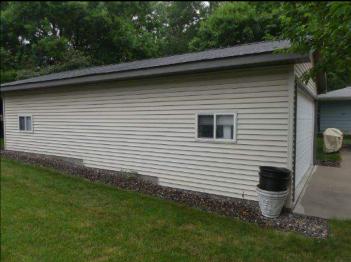

## 1. Overview

Satisfa Fair Poor N/A North

Observations:

Based on building inspection sticker on the electrical sub panel, the garage appears to have been built in 2004.

#### 2. Roof Condition

Materials:

Inspected with a pole camera.

Materials:

Asphalt shingles noted. The shingles appear to be original to the Garage. Observations:

No major system safety or function concerns noted at time of inspection.

Tree branches are against the roofing and siding materials. Recommend trimming these trees back to avoid abrasion.

No problems were noted.

No problems were noted.

Branches are in direct contact with the structure / roof.

| 3. Siding Condition Satisfa Fair Poor N/A None ctory | Materials:  Vinyl siding, wood frame construction, concrete slab foundation.  Observations:  No major system safety or function concerns noted at time of inspection. |
|------------------------------------------------------|-----------------------------------------------------------------------------------------------------------------------------------------------------------------------|
| 4. Eaves & Facia  Satisfa Fair Poor N/A None Ctory   | Observations:  Aluminum soffits and facia at the garage appeared to be in serviceable condition at the time of the inspection.                                        |