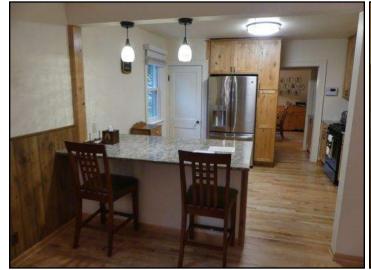

|
|                                          |                                                                                                                                |
|                                          |                                                                                                                                |
|                                          |                                                                                                                                |
|                                          |                                                                                                                                |

## Kitchen

# 1. Overview Satisfa Fair Poor N

















To the Upper Level.

2. Locations



To the Basement.

|                                  | Main Floor                                           |
|----------------------------------|------------------------------------------------------|
| 3. Ceiling Condition             | n                                                    |
| Satisfa Fair Poor N/A None ctory | Materials:                                           |
|                                  | There are <u>drywall</u> ceilings noted.             |
| 4. Wall Condition                |                                                      |
| Satisfa Fair Poor N/A None ctory | Materials:                                           |
|                                  | Painted <u>drywall</u> noted.                        |
|