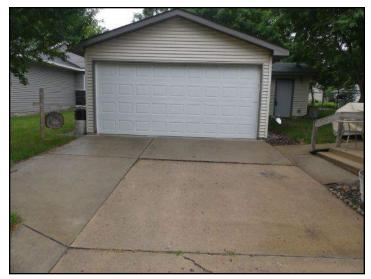

## 1. Overview

Satisfa Fair Poor N/A North

Observations:

Based on building inspection sticker on the electrical sub panel, the garage appears to have been built in 2004.

#### 2. Roof Condition

Materials:

Inspected with a pole camera.

Materials:

Asphalt shingles noted. The shingles appear to be original to the Garage. Observations:

No major system safety or function concerns noted at time of inspection.

Tree branches are against the roofing and siding materials. Recommend trimming these trees back to avoid abrasion.

No problems were noted.

No problems were noted.

Branches are in direct contact with the structure / roof.