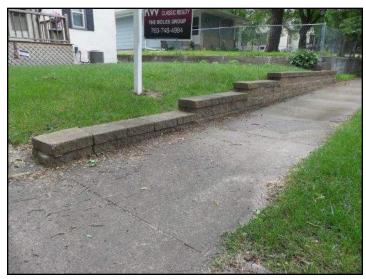

## 10. Retaining Wall Condition

Satisfa Fair ctory

Tall Tool N/A None

Materials:

Precast Concrete Blocks located at the sidewalk by the street at the front of the home.

The retaining wall along the North side of the structure may belong to the neighbor. Recommend you request further clarification. Observations:

Appears appropriate for it's design.

No major deficiencies were noted.

No major problems were noted.