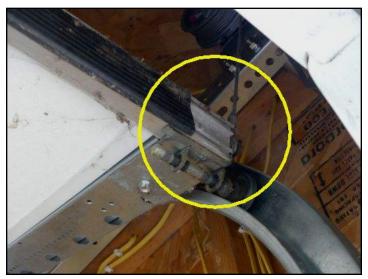

| Grounds             |                                 |                                                                                                                                                                                                                                                            |  |
|---------------------|---------------------------------|------------------------------------------------------------------------------------------------------------------------------------------------------------------------------------------------------------------------------------------------------------|--|
| Page 8 Item: 4      | GFCI                            | Outdoor receptacles on the house are not GFCI protected They should be updated for safety.                                                                                                                                                                 |  |
| Garage              |                                 |                                                                                                                                                                                                                                                            |  |
| Page 14 Item: 2     | Roof Condition                  | Tree branches are against the roofing and siding materials. Recommend trimming these trees back to avoid abrasion.                                                                                                                                         |  |
| Page 18 Item: 17    | Garage Door's<br>Reverse Status | Garage door pressure sensitive auto-reverse does not operate. Repair, this is a <u>safety hazard</u> .                                                                                                                                                     |  |
| Page 19 Item: 20    | GFCI                            | Not all outlets are <u>GFCI</u> protected. Recommend upgrading for personal safety.                                                                                                                                                                        |  |
| Roof                |                                 |                                                                                                                                                                                                                                                            |  |
| Page 29 Item: 5     | Gutter                          | Downspout drains onto sidewalk / driveway which may create a slip hazard. Recommend exploring ways to divert water away from this area, or at the very least, recognize this as a potential slip / ice hazard; use ice melt products and exercise caution. |  |
| Enclosed Rear Porch |                                 |                                                                                                                                                                                                                                                            |  |