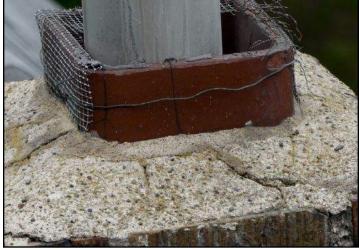

If a Fireplace is present, a fireplace inspection was performed in substantial compliance with InterNACHI's Phase I Standards of Practice for Inspecting Fireplaces and Chimneys. It exceeds what is required by both InterNACHI's commercial and residential standards of practices. The inspection shall include examination of readily accessible and visible portions of solid-fuel-burning, low-heat, fireplaces and chimneys. The inspection is not all inclusive or technically exhaustive. The goal of this inspection is to provide observations which may lead to the decrease of the hazards associated with fireplaces and chimneys.