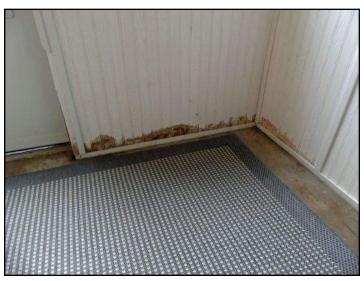

| ١  | A /:      | 1    | مصماا | Inspec  | 4:    |
|----|-----------|------|-------|---------|-------|
| ١. | / V II IC | 1501 | поше  | IIISDEC | เเบเธ |

| Consider the stained areas tested wet at 28% moisture. Repair as necessary.                                                                                                                                                                                                                                                                                                                                                                                                                                                                                                                                                                                                                                                                                                                                                                                                                                                                                                                                                                                                                                                                                                                                                                                                                                                                                                                                                                                                                                                                                                                                                                                                                                                                                                                    |                  |                  |                                                                                                                                                                                                                                                                                                       |
|------------------------------------------------------------------------------------------------------------------------------------------------------------------------------------------------------------------------------------------------------------------------------------------------------------------------------------------------------------------------------------------------------------------------------------------------------------------------------------------------------------------------------------------------------------------------------------------------------------------------------------------------------------------------------------------------------------------------------------------------------------------------------------------------------------------------------------------------------------------------------------------------------------------------------------------------------------------------------------------------------------------------------------------------------------------------------------------------------------------------------------------------------------------------------------------------------------------------------------------------------------------------------------------------------------------------------------------------------------------------------------------------------------------------------------------------------------------------------------------------------------------------------------------------------------------------------------------------------------------------------------------------------------------------------------------------------------------------------------------------------------------------------------------------|------------------|------------------|-------------------------------------------------------------------------------------------------------------------------------------------------------------------------------------------------------------------------------------------------------------------------------------------------------|
| Page 35 Item: 9   Electrical   The outlet to the right of the TV stand tested as having a bad ground. This is the safety hazard. Repair as necessary.    Kitchen                                                                                                                                                                                                                                                                                                                                                                                                                                                                                                                                                                                                                                                                                                                                                                                                                                                                                                                                                                                                                                                                                                                                                                                                                                                                                                                                                                                                                                                                                                                                                                                                                               | Page 31 Item: 4  | Wall Condition   | door. The water stained areas tested wet at 28% moisture.                                                                                                                                                                                                                                             |
| Ritchen   Page 38 Item: 14   GFCI   The outlet to the left of the stove is not GFCI protected. Recommend upgrading for safety.                                                                                                                                                                                                                                                                                                                                                                                                                                                                                                                                                                                                                                                                                                                                                                                                                                                                                                                                                                                                                                                                                                                                                                                                                                                                                                                                                                                                                                                                                                                                                                                                                                                                 | Family Room      |                  |                                                                                                                                                                                                                                                                                                       |
| Page 38 Item: 14 GFCI  The outlet to the left of the stove is not GFCI protected. Recommend upgrading for safety.  Page 39 Item: 21 Stove and Oven  Anti-tip bracket is missing from range installation. See label inside oven door. All free standing, slide-in ranges include an anti-tip device and is essential in the safe operation of the range. It provides protection when excess force or weight is applied to an open oven door. Carried by home building centers. Anti-tip devises became a UL (Underwriters Laboratories) safety standard requirement in 1991.  Master Bedroom  Page 48 Item: 11 CO Detectors  No CO Detector present in this room.  1st Bathroom  Page 51 Item: 4 GFCI  The bathroom outlets are not GFCI protected. Recommend upgrading for personal safety.  Page 53 Item: 21 Exhaust Fan  The bath fan is not vented properly. It terminates inside the under Eaves storage closet in the 2nd Bedroom by a fixed roof vent. This should be vented to a dedicated bath fan roof vent. Repair as necessary.  Upper Level Interior Area  Page 54 Item: 2 Stairs & Handrail  No handrail is present on the upper portion of the stairs. Recommend installing for personal safety.  Page 55 Item: 7 Closets  No handrail is present on the upper level Hallway ceiling. The access hatch could not be removed to access the attic. Something in the attic is preventing the hatch from being lifted. Recommend repairs to gain access.  Bedroom #2  Page 60 Item: 5 Window Condition  No window stops are present. This can be a significant hazard with children. Recommend adding after market stops for safety.  Window Condition  No window stops are present. This can be a significant hazard with children. Recommend adding after market stops for safety. | Page 35 Item: 9  | Electrical       |                                                                                                                                                                                                                                                                                                       |
| Recommend upgrading for safety.   Page 39   Item: 21   Stove and Oven                                                                                                                                                                                                                                                                                                                                                                                                                                                                                                                                                                                                                                                                                                                                                                                                                                                                                                                                                                                                                                                                                                                                                                                                                                                                                                                                                                                                                                                                                                                                                                                                                                                                                                                          | Kitchen          |                  |                                                                                                                                                                                                                                                                                                       |
| inside oven door. All free standing, slide-in ranges include an anti-tip device and is essential in the safe operation of the range. It provides protection when excess force or weight is applied to an open oven door. Carried by home building centers. Anti-tip devises became a UL (Underwriters Laboratories) safety standard requirement in 1991.  Master Bedroom  Page 48 Item: 11 CO Detectors No CO Detector present in this room.  1st Bathroom  Page 51 Item: 14 GFCI The bathroom outlets are not GFCI protected. Recommend upgrading for personal safety.  Page 53 Item: 21 Exhaust Fan The bath fan is not vented properly. It terminates inside the under Eaves storage closet in the 2nd Bedroom by a fixed roof vent. This should be vented to a dedicated bath fan roof vent. Repair as necessary.  Upper Level Interior Area  Page 54 Item: 2 Stairs & Handrail No handrail is present on the upper portion of the stairs. Recommend installing for personal safety.  Page 55 Item: 7 Closets The electrical outlet tested as having a bad ground. Repair for personal safety.  Attic  Page 57 Item: 1 Access Access hole is located in the Upper level Hallway ceiling. The access hatch could not be removed to access the attic. Something in the attic is preventing the hatch from being lifted. Recommend repairs to gain access.  Bedroom #2  Page 63 Item: 5 Window Condition No window stops are present. This can be a significant hazard with children. Recommend adding after market stops for safety.  No window stops are present. This can be a significant hazard with children. Recommend adding after market stops for safety.                                                                                                                           | Page 38 Item: 14 | GFCI             |                                                                                                                                                                                                                                                                                                       |
| Page 48 Item: 11 CO Detectors  No CO Detector present in this room.  1st Bathroom  Page 51 Item: 14 GFCI  Page 53 Item: 21 Exhaust Fan  The bath fan is not vented properly. It terminates inside the under Eaves storage closet in the 2nd Bedroom by a fixed roof vent. This should be vented to a dedicated bath fan roof vent. Repair as necessary.  Upper Level Interior Area  Page 54 Item: 2 Stairs & Handrail  Page 55 Item: 7 Closets  Page 57 Item: 1 Access  Access hole is located in the Upper level Hallway ceiling. The access hatch could not be removed to access the attic. Something in the attic is preventing the hatch from being lifted. Recommend repairs to gain access.  Bedroom #2  Page 60 Item: 5 Window Condition  No window stops are present. This can be a significant hazard with children. Recommend adding after market stops for safety.  No window stops are present. This can be a significant hazard with children. Recommend adding after market stops for safety.                                                                                                                                                                                                                                                                                                                                                                                                                                                                                                                                                                                                                                                                                                                                                                                    | Page 39 Item: 21 | Stove and Oven   | inside oven door. All free standing, slide-in ranges include an anti-tip device and is essential in the safe operation of the range. It provides protection when excess force or weight is applied to an open oven door. Carried by home building centers. Anti-tip devises became a UL (Underwriters |
| Page 51 Item: 14 GFCI The bathroom outlets are not GFCI protected. Recommend upgrading for personal safety.  Page 53 Item: 21 Exhaust Fan The bath fan is not vented properly. It terminates inside the under Eaves storage closet in the 2nd Bedroom by a fixed roof vent. This should be vented to a dedicated bath fan roof vent. Repair as necessary.  Upper Level Interior Area  Page 54 Item: 2 Stairs & Handrail No handrail is present on the upper portion of the stairs. Recommend installing for personal safety.  Page 55 Item: 7 Closets The electrical outlet tested as having a bad ground. Repair for personal safety.  Attic  Page 57 Item: 1 Access Access hole is located in the Upper level Hallway ceiling. The access hatch could not be removed to access the attic. Something in the attic is preventing the hatch from being lifted. Recommend repairs to gain access.  Bedroom #2  Page 60 Item: 5 Window Condition No window stops are present. This can be a significant hazard with children. Recommend adding after market stops for safety.  No window stops are present. This can be a significant hazard with children. Recommend adding after market stops for safety.                                                                                                                                                                                                                                                                                                                                                                                                                                                                                                                                                                                       | Master Bedrooi   | m                |                                                                                                                                                                                                                                                                                                       |
| Page 51 Item: 14 GFCI  The bathroom outlets are not GFCI protected. Recommend upgrading for personal safety.  Page 53 Item: 21 Exhaust Fan  The bath fan is not vented properly. It terminates inside the under Eaves storage closet in the 2nd Bedroom by a fixed roof vent. This should be vented to a dedicated bath fan roof vent. Repair as necessary.  Upper Level Interior Area  Page 54 Item: 2 Stairs & Handrail No handrail is present on the upper portion of the stairs. Recommend installing for personal safety.  Page 55 Item: 7 Closets  The electrical outlet tested as having a bad ground. Repair for personal safety.  Access hole is located in the Upper level Hallway ceiling. The access hatch could not be removed to access the attic. Something in the attic is preventing the hatch from being lifted. Recommend repairs to gain access.  Bedroom #2  Page 60 Item: 5 Window Condition  No window stops are present. This can be a significant hazard with children. Recommend adding after market stops for safety.  Bedroom #3  Page 63 Item: 5 Window Condition No window stops are present. This can be a significant hazard with children. Recommend adding after market stops for safety.                                                                                                                                                                                                                                                                                                                                                                                                                                                                                                                                                                    | Page 48 Item: 11 | CO Detectors     | No CO Detector present in this room.                                                                                                                                                                                                                                                                  |
| Page 53 Item: 21 Exhaust Fan The bath fan is not vented properly. It terminates inside the under Eaves storage closet in the 2nd Bedroom by a fixed roof vent. This should be vented to a dedicated bath fan roof vent. Repair as necessary.  Upper Level Interior Area  Page 54 Item: 2 Stairs & Handrail No handrail is present on the upper portion of the stairs. Recommend installing for personal safety.  Page 55 Item: 7 Closets The electrical outlet tested as having a bad ground. Repair for personal safety.  Attic  Page 57 Item: 1 Access Access hole is located in the Upper level Hallway ceiling. The access hatch could not be removed to access the attic. Something in the attic is preventing the hatch from being lifted. Recommend repairs to gain access.  Bedroom #2  Page 60 Item: 5 Window Condition No window stops are present. This can be a significant hazard with children. Recommend adding after market stops for safety.  Bedroom #3  Page 63 Item: 5 Window Condition No window stops are present. This can be a significant hazard with children. Recommend adding after market stops for safety.                                                                                                                                                                                                                                                                                                                                                                                                                                                                                                                                                                                                                                                       | 1st Bathroom     |                  |                                                                                                                                                                                                                                                                                                       |
| under Eaves storage closet in the 2nd Bedroom by a fixed roof vent. This should be vented to a dedicated bath fan roof vent. Repair as necessary.  Upper Level Interior Area  Page 54 Item: 2                                                                                                                                                                                                                                                                                                                                                                                                                                                                                                                                                                                                                                                                                                                                                                                                                                                                                                                                                                                                                                                                                                                                                                                                                                                                                                                                                                                                                                                                                                                                                                                                  | Page 51 Item: 14 | GFCI             |                                                                                                                                                                                                                                                                                                       |
| Page 54 Item: 2 Stairs & Handrail No handrail is present on the upper portion of the stairs. Recommend installing for personal safety.  Page 55 Item: 7 Closets The electrical outlet tested as having a bad ground. Repair for personal safety.  Attic  Page 57 Item: 1 Access Access hole is located in the Upper level Hallway ceiling. The access hatch could not be removed to access the attic. Something in the attic is preventing the hatch from being lifted. Recommend repairs to gain access.  Bedroom #2  Page 60 Item: 5 Window Condition No window stops are present. This can be a significant hazard with children. Recommend adding after market stops for safety.  Bedroom #3  Page 63 Item: 5 Window Condition No window stops are present. This can be a significant hazard with children. Recommend adding after market stops for safety.                                                                                                                                                                                                                                                                                                                                                                                                                                                                                                                                                                                                                                                                                                                                                                                                                                                                                                                                | Page 53 Item: 21 | Exhaust Fan      | under <u>Eave</u> s storage closet in the 2nd Bedroom by a fixed roof vent. This should be vented to a dedicated bath fan roof                                                                                                                                                                        |
| Page 54 Item: 2 Stairs & Handrail No handrail is present on the upper portion of the stairs. Recommend installing for personal safety.  Page 55 Item: 7 Closets The electrical outlet tested as having a bad ground. Repair for personal safety.  Attic  Page 57 Item: 1 Access Access hole is located in the Upper level Hallway ceiling. The access hatch could not be removed to access the attic. Something in the attic is preventing the hatch from being lifted. Recommend repairs to gain access.  Bedroom #2  Page 60 Item: 5 Window Condition No window stops are present. This can be a significant hazard with children. Recommend adding after market stops for safety.  Bedroom #3  Page 63 Item: 5 Window Condition No window stops are present. This can be a significant hazard with children. Recommend adding after market stops for safety.                                                                                                                                                                                                                                                                                                                                                                                                                                                                                                                                                                                                                                                                                                                                                                                                                                                                                                                                | Upper Level Int  | erior Area       |                                                                                                                                                                                                                                                                                                       |
| Attic  Page 57 Item: 1                                                                                                                                                                                                                                                                                                                                                                                                                                                                                                                                                                                                                                                                                                                                                                                                                                                                                                                                                                                                                                                                                                                                                                                                                                                                                                                                                                                                                                                                                                                                                                                                                                                                                                                                                                         | Page 54 Item: 2  |                  | No handrail is present on the upper portion of the stairs.<br>Recommend installing for personal safety.                                                                                                                                                                                               |
| Page 57 Item: 1 Access Access hole is located in the Upper level Hallway ceiling. The access hatch could not be removed to access the attic. Something in the attic is preventing the hatch from being lifted. Recommend repairs to gain access.  Bedroom #2 Page 60 Item: 5 Window Condition No window stops are present. This can be a significant hazard with children. Recommend adding after market stops for safety.  Bedroom #3 Page 63 Item: 5 Window Condition No window stops are present. This can be a significant hazard with children. Recommend adding after market stops for safety.                                                                                                                                                                                                                                                                                                                                                                                                                                                                                                                                                                                                                                                                                                                                                                                                                                                                                                                                                                                                                                                                                                                                                                                           | Page 55 Item: 7  | Closets          |                                                                                                                                                                                                                                                                                                       |
| Page 57 Item: 1 Access Access hole is located in the Upper level Hallway ceiling. The access hatch could not be removed to access the attic. Something in the attic is preventing the hatch from being lifted. Recommend repairs to gain access.  Bedroom #2 Page 60 Item: 5 Window Condition No window stops are present. This can be a significant hazard with children. Recommend adding after market stops for safety.  Bedroom #3 Page 63 Item: 5 Window Condition No window stops are present. This can be a significant hazard with children. Recommend adding after market stops for safety.                                                                                                                                                                                                                                                                                                                                                                                                                                                                                                                                                                                                                                                                                                                                                                                                                                                                                                                                                                                                                                                                                                                                                                                           | Attic            |                  |                                                                                                                                                                                                                                                                                                       |
| Page 60 Item: 5 Window Condition No window stops are present. This can be a significant hazard with children. Recommend adding after market stops for safety.  Bedroom #3  Page 63 Item: 5 Window Condition No window stops are present. This can be a significant hazard with children. Recommend adding after market stops for safety.                                                                                                                                                                                                                                                                                                                                                                                                                                                                                                                                                                                                                                                                                                                                                                                                                                                                                                                                                                                                                                                                                                                                                                                                                                                                                                                                                                                                                                                       | Page 57 Item: 1  | Access           | access hatch could not be removed to access the attic.  Something in the attic is preventing the hatch from being                                                                                                                                                                                     |
| hazard with children. Recommend adding after market stops for safety.  Bedroom #3  Page 63 Item: 5 Window Condition No window stops are present. This can be a significant hazard with children. Recommend adding after market stops for safety.                                                                                                                                                                                                                                                                                                                                                                                                                                                                                                                                                                                                                                                                                                                                                                                                                                                                                                                                                                                                                                                                                                                                                                                                                                                                                                                                                                                                                                                                                                                                               | Bedroom #2       |                  |                                                                                                                                                                                                                                                                                                       |
| Page 63 Item: 5 Window Condition No window stops are present. This can be a significant hazard with children. Recommend adding after market stops for safety.                                                                                                                                                                                                                                                                                                                                                                                                                                                                                                                                                                                                                                                                                                                                                                                                                                                                                                                                                                                                                                                                                                                                                                                                                                                                                                                                                                                                                                                                                                                                                                                                                                  | Page 60 Item: 5  | Window Condition | hazard with children. Recommend adding after market stops                                                                                                                                                                                                                                             |
| Page 63 Item: 5 Window Condition No window stops are present. This can be a significant hazard with children. Recommend adding after market stops for safety.                                                                                                                                                                                                                                                                                                                                                                                                                                                                                                                                                                                                                                                                                                                                                                                                                                                                                                                                                                                                                                                                                                                                                                                                                                                                                                                                                                                                                                                                                                                                                                                                                                  | Bedroom #3       |                  |                                                                                                                                                                                                                                                                                                       |
|                                                                                                                                                                                                                                                                                                                                                                                                                                                                                                                                                                                                                                                                                                                                                                                                                                                                                                                                                                                                                                                                                                                                                                                                                                                                                                                                                                                                                                                                                                                                                                                                                                                                                                                                                                                                | Page 63 Item: 5  | Window Condition | hazard with children. Recommend adding after market stops                                                                                                                                                                                                                                             |
|                                                                                                                                                                                                                                                                                                                                                                                                                                                                                                                                                                                                                                                                                                                                                                                                                                                                                                                                                                                                                                                                                                                                                                                                                                                                                                                                                                                                                                                                                                                                                                                                                                                                                                                                                                                                | Basement         |                  |                                                                                                                                                                                                                                                                                                       |