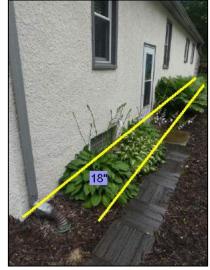

|                                  | Hose Bib is frost proof and anti-siphon.                                                                                                                                                                                                                                                                                                                                                      |
|----------------------------------|-----------------------------------------------------------------------------------------------------------------------------------------------------------------------------------------------------------------------------------------------------------------------------------------------------------------------------------------------------------------------------------------------|
| 8. Main Gas Valve                | Condition                                                                                                                                                                                                                                                                                                                                                                                     |
| Satisfa Fair Poor N/A None ctory | Location:                                                                                                                                                                                                                                                                                                                                                                                     |
|                                  | Front of the structure. Observations:                                                                                                                                                                                                                                                                                                                                                         |
|                                  | The gas valve appears functional but was not tested.                                                                                                                                                                                                                                                                                                                                          |
| 9. Vegetation Obse               | ervations                                                                                                                                                                                                                                                                                                                                                                                     |
| Satisfa Fair Poor N/A None ctory | Observations:                                                                                                                                                                                                                                                                                                                                                                                 |
|                                  | Vegetation was noted within 18" of the foundation of the home. When landscaping, keep plants, even at full growth, at least a foot (preferably 18 inches) from house siding and windows. Keep trees away from foundation and roof. Plants in contact or proximity to home can provide pathways for moisture, wood destroying insects, as well as abrade and damage siding, screens and roofs. |
|                                  | Tree limbs within 10 feet of roof should be trimmed away to provide air and sunlight to roof, while minimizing debris & dampness.                                                                                                                                                                                                                                                             |
|                                  |                                                                                                                                                                                                                                                                                                                                                                                               |
|                                  |                                                                                                                                                                                                                                                                                                                                                                                               |
|                                  |                                                                                                                                                                                                                                                                                                                                                                                               |

Tree branches are in direct contact with the Garage siding and roof.

Tree are in direct contact with the garage.

Recommend removing vegetation that is within 18" of the structure.