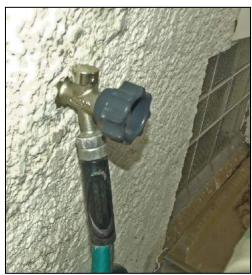

#### Exterior Faucet Condition

Satisfa

uir Poor N/A

N/A None

Location:

South side of the Structure.

Observations:

Hose bid is frost proof and ant siphon.

|                                  | Hose Bib is frost proof and anti-siphon.                                                                                                                                                                                                                                                                                                                                                      |
|----------------------------------|-----------------------------------------------------------------------------------------------------------------------------------------------------------------------------------------------------------------------------------------------------------------------------------------------------------------------------------------------------------------------------------------------|
| 8. Main Gas Valve                | Condition                                                                                                                                                                                                                                                                                                                                                                                     |
| Satisfa Fair Poor N/A None ctory | Location:                                                                                                                                                                                                                                                                                                                                                                                     |
|                                  | Front of the structure. Observations:                                                                                                                                                                                                                                                                                                                                                         |
|                                  | The gas valve appears functional but was not tested.                                                                                                                                                                                                                                                                                                                                          |
| 9. Vegetation Obse               | ervations                                                                                                                                                                                                                                                                                                                                                                                     |
| Satisfa Fair Poor N/A None ctory | Observations:                                                                                                                                                                                                                                                                                                                                                                                 |
|                                  | Vegetation was noted within 18" of the foundation of the home. When landscaping, keep plants, even at full growth, at least a foot (preferably 18 inches) from house siding and windows. Keep trees away from foundation and roof. Plants in contact or proximity to home can provide pathways for moisture, wood destroying insects, as well as abrade and damage siding, screens and roofs. |
|                                  | Tree limbs within 10 feet of roof should be trimmed away to provide air and sunlight to roof, while minimizing debris & dampness.                                                                                                                                                                                                                                                             |
|                                  |                                                                                                                                                                                                                                                                                                                                                                                               |
|                                  |                                                                                                                                                                                                                                                                                                                                                                                               |
|                                  |                                                                                                                                                                                                                                                                                                                                                                                               |