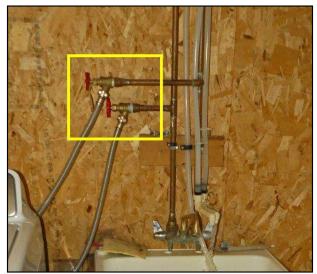

## 5. Plumbing

Satisfa Fair Poor N/A ctory

Materials:

Copper piping noted.

PEX piping is noted.

Observations:

No deficiencies noted on the visible portions of the plumbing.

The main water shut off valve is located in the Basement.

Main water shut off is located in the Basement.