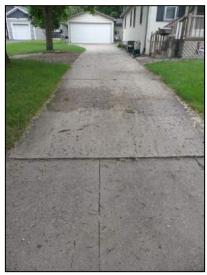

## 1. Driveway and Walkway Condition

ctory

Materials:

Concrete driveway noted. Observations:

Note: Any differences over 1/4" in walking surfaces can be considered a trip hazard. Monitor.

The concrete driveway is cracked and pitted.

The sidewalk is also cracked.

Driveway is cracked and pitted.

Driveway is cracked and pitted.

Uneven walk surface at the front entry.

| 2.         | $\sim$ |    | _  |   | _  |
|------------|--------|----|----|---|----|
|            | ( -    | ra | a  | m | ra |
| <b>∠</b> . | $\sim$ | ıu | u. |   | ч  |