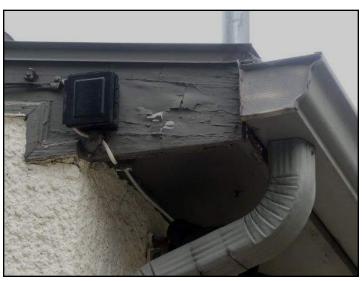

| 3. Siding Condition Satisfa Fair Poor N/A None ctory | Materials:  Vinyl siding, wood frame construction, concrete slab foundation.  Observations:  No major system safety or function concerns noted at time of inspection. |
|------------------------------------------------------|-----------------------------------------------------------------------------------------------------------------------------------------------------------------------|
| 4. Eaves & Facia  Satisfa Fair Poor N/A None Ctory   | Observations:  Aluminum soffits and facia at the garage appeared to be in serviceable condition at the time of the inspection.                                        |