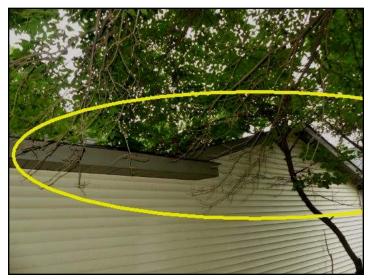

|                                  | Hose Bib is frost proof and anti-siphon.                                                                                                                                                                                                                                                                                                                                                      |
|----------------------------------|-----------------------------------------------------------------------------------------------------------------------------------------------------------------------------------------------------------------------------------------------------------------------------------------------------------------------------------------------------------------------------------------------|
| 8. Main Gas Valve                | Condition                                                                                                                                                                                                                                                                                                                                                                                     |
| Satisfa Fair Poor N/A None ctory | Location:                                                                                                                                                                                                                                                                                                                                                                                     |
|                                  | Front of the structure. Observations:                                                                                                                                                                                                                                                                                                                                                         |
|                                  | The gas valve appears functional but was not tested.                                                                                                                                                                                                                                                                                                                                          |
| 9. Vegetation Obse               | ervations                                                                                                                                                                                                                                                                                                                                                                                     |
| Satisfa Fair Poor N/A None ctory | Observations:                                                                                                                                                                                                                                                                                                                                                                                 |
|                                  | Vegetation was noted within 18" of the foundation of the home. When landscaping, keep plants, even at full growth, at least a foot (preferably 18 inches) from house siding and windows. Keep trees away from foundation and roof. Plants in contact or proximity to home can provide pathways for moisture, wood destroying insects, as well as abrade and damage siding, screens and roofs. |
|                                  | Tree limbs within 10 feet of roof should be trimmed away to provide air and sunlight to roof, while minimizing debris & dampness.                                                                                                                                                                                                                                                             |
|                                  |                                                                                                                                                                                                                                                                                                                                                                                               |
|                                  |                                                                                                                                                                                                                                                                                                                                                                                               |
|                                  |                                                                                                                                                                                                                                                                                                                                                                                               |

Tree branches are in direct contact with the Garage siding and roof.

Tree are in direct contact with the garage.

Recommend removing vegetation that is within 18" of the structure.

Tree branches are against the roofing and siding materials. Recommend trimming these trees back to avoid abrasion.

No problems were noted.

No problems were noted.

Branches are in direct contact with the structure / roof.