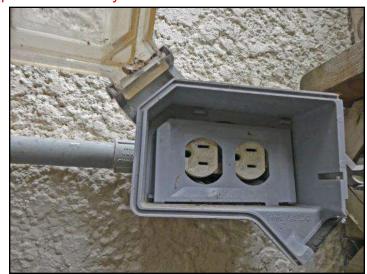

| Grounds             |                                 |                                                                                                                                                                                                                                                            |  |
|---------------------|---------------------------------|------------------------------------------------------------------------------------------------------------------------------------------------------------------------------------------------------------------------------------------------------------|--|
| Page 8 Item: 4      | GFCI                            | Outdoor receptacles on the house are not GFCI protected They should be updated for safety.                                                                                                                                                                 |  |
| Garage              |                                 |                                                                                                                                                                                                                                                            |  |
| Page 14 Item: 2     | Roof Condition                  | Tree branches are against the roofing and siding materials. Recommend trimming these trees back to avoid abrasion.                                                                                                                                         |  |
| Page 18 Item: 17    | Garage Door's<br>Reverse Status | Garage door pressure sensitive auto-reverse does not operate. Repair, this is a <u>safety hazard</u> .                                                                                                                                                     |  |
| Page 19 Item: 20    | GFCI                            | Not all outlets are <u>GFCI</u> protected. Recommend upgrading for personal safety.                                                                                                                                                                        |  |
| Roof                |                                 |                                                                                                                                                                                                                                                            |  |
| Page 29 Item: 5     | Gutter                          | Downspout drains onto sidewalk / driveway which may create a slip hazard. Recommend exploring ways to divert water away from this area, or at the very least, recognize this as a potential slip / ice hazard; use ice melt products and exercise caution. |  |
| Enclosed Rear Porch |                                 |                                                                                                                                                                                                                                                            |  |

## 4. GFCI

Satisfa F ctory

Fair

N/A Non

Observations:

Outdoor receptacles on the house are not <u>GFCI</u> protected They should be updated for safety.

Exterior outlets on the house are not GFCI protected.