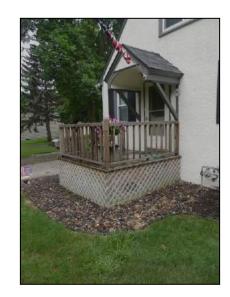

|
| Satisfa Fair Poor N/A None ctory | Observations:                                                                       |
|                                  | No floor drain noted.                                                               |

#### **Exterior Areas**

This section describes the exterior wall coverings and trim. Inspectors are required to inspect the exterior wall coverings, flashing, trim, all exterior doors, the stoops, steps porches and their associated railings, any attached decks and balconies and eaves, soffits and fascias accessible from ground level.

## 1. Overview

| Satisfa ctory | Fair | Poor | N/A | None |
|---------------|------|------|-----|------|
| <b>/</b>      |      |      |     |      |













Entry door to the Kitchen and Basement.



## 2. Siding Condition

Satisfa Fair Poor N/A None ctory

Materials:

<u>Stucco</u>, vinyl siding, wood frame construction, concrete block foundation. Observations:

No major system safety or function concerns noted at time of inspection.

Minor cracks are noted in several locations on the <u>Stucco</u>. Recommend sealing /painting to close the gaps to prevent any water infiltration.

Some areas not accessible due to dense shrubbery against the house.





Small cracks are noted.

Cracking is noted in the Stucco.



Cracking is noted in the Stucco.

| ordonary to noted in the oldeste.                                                                                                               |
|--------------------------------------------------