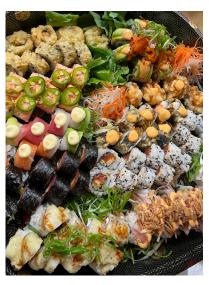

# SUSHI by ISEKA SUSHI CAFE

Classic Platter \$95

Your chocie of 10 classics rolls

Deluxe Platter \$130

Your choice of 6 classics and 4 signature rolls

Premium Platter \$160

Your choice of 4 classics, 4 signatures, 8 piece nigiri, 9 pc sahimi, 2 hand rolls

The "Traditional" \$155

Chef's choice of 15 pieces sashimi 16 pieces nigiri, 3 hosomakis

All sushi platters come with a choice of (4) sides of miso soup or house salad