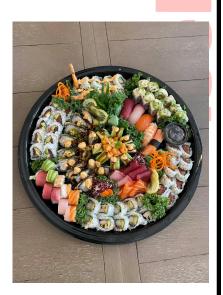

# SUSHI by ISEKA SUSHI CAFE

Classic Platter \$95

Your chocie of 10 classics rolls

Deluxe Platter \$130

Your choice of 6 classics and 4 signature rolls

Premium Platter \$160

Your choice of 4 classics, 4 signatures, 8 piece nigiri, 9 pc sahimi, 2 hand rolls

The "Traditional" \$155

Chef's choice of 15 pieces sashimi 16 pieces nigiri, 3 hosomakis

All sushi platters come with a choice of (4) sides of miso soup or house salad