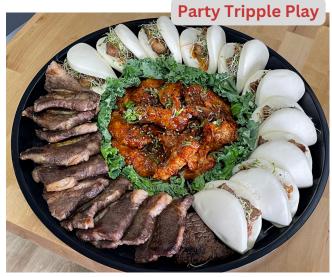

### Party Tripple Play \$95

10 bao buns with pork belly or oyster mushroom, 15 k-chicken wings or 3 orders of karaage chicken (boneless), 3 cut ribs