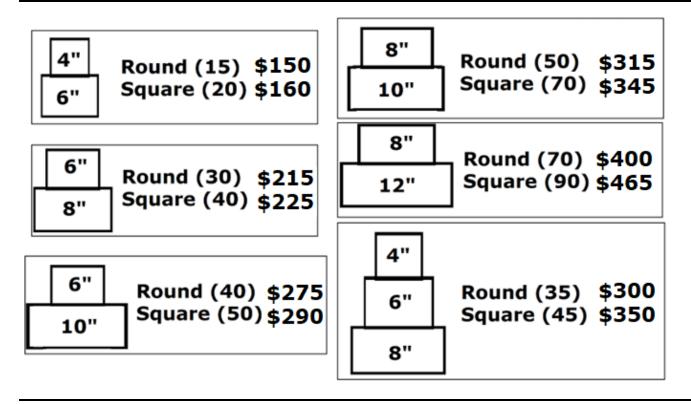

Cake (single 6")      | \$60  |                              |       |
|-----------------------------|-------|------------------------------|-------|
| 6" Round (8-10 servings)    | \$95  | 6" Square (10-12)            | \$110 |
| 8" Round (15-20 servings)   | \$125 | 8" Square (20-25)            | \$140 |
| 10" Round (25-35 servings)  | \$155 | 10 Square (35-45)            | \$175 |
| 12" Round (40-55 servings)  | \$195 | 12" Square (55-70)           | \$205 |
| 14" Round (60-75 servings)  | \$265 | 14" Square (70-95)           | \$295 |
| 1/4 Sheet (15-20 servings)  | \$125 |                              |       |
| ½ Sheet (30-40 servings)    | \$175 | *Some designs are additional |       |
| Full Sheet (60-80 servings) | \$225 | based on difficulty.         |       |

## Tiered Cakes



## Sculpted Cakes

2D cakes starting at \$150

3D cakes starting at \$175