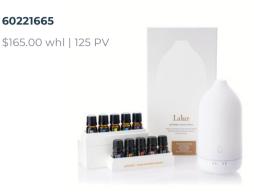

### Aroma Essentials Collection

### Wild Orange, Peppermint **ESSENTIAL OIL BLENDS**

5 mL: dōTERRA Balance®, Citrus Bloom®, dōTERRA On Guard®, dōTERRA Serenity®, dōTERRA Breathe®, dōTERRA Cheer®, Adaptiv®, Northern Escape®

**OTHER PRODUCTS** Laluz® Diffuser