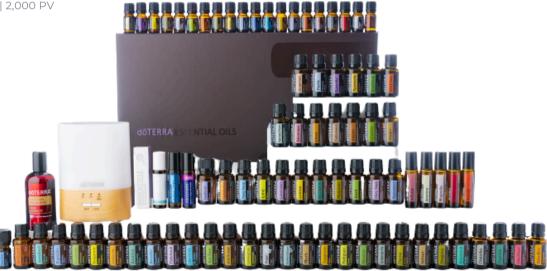

Pil Collectors fit 60221984

\$2,250.00 whl | 2,000 PV

#### **dōTERRA ON GUARD PRODUCTS**

dōTERRA On Guard® Toothpaste, dōTERRA On Guard® Sanitizing Mist, dōTERRA On Guard+™ Softgels

#### **OTHER PRODUCTS**

VMG+™, EO Mega®+, dōTERRA TerraZyme®, Deep Blue® Stick, Fractionated Coconut Oil (30 mL), Laluz® Diffuser, Wooden Box, dōTERRA® Breathe Vapor Stick, Correct-X®, dōTERRA PB Restore™

#### **ESSENTIAL OIL SINGLES 5 mL**

Cinnamon Bark, Helichrysum, Roman Chamomile, Melissa, Douglas Fir, Black Pepper, 'Iliahi, Juniper Berry, Cardamom, Arborvitae, Spikenard, Blue Tansy, Pink Pepper, Manuka 10 mL: Rose, Jasmine, Neroli, Magnolia

#### **ESSENTIAL OIL SINGLES 15 mL**

Basil, Cassia, Clove, Cypress, Eucalyptus, Frankincense, Geranium, Grapefruit, Lavender, Lemon, Lemongrass, Marjoram, Tea Tree, Myrrh, Wild Orange, Oregano, Peppermint, Rosemary, Thyme, Ylang Ylang, Siberian Fir, Clary Sage, Vetiver, Coriander, Bergamot, Lime, Patchouli, Spearmint, Ginger, Cilantro, Cedarwood, Petitgrain, Copaiba, Tangerine, Turmeric

#### **ESSENTIAL OIL BLENDS 5 mL**

dōTERRA Peace®, dōTERRA Cheer®, dōTERRA Console®, dōTERRA Motivate®, dōTERRA Forgive®, dōTERRA Passion®, Deep Blue®

10 mL: ClaryCalm®, Immortelle, InTune®, HD Clear®, Adaptiv® 15 mL: doTERRA Balance®, Citrus Bliss®, DigestZen®, Purify, dōTERRA Serenity®, dōTERRA On Guard®, TerraShield®, AromaTouch®, MetaPWR, Zendocrine®, Northern Escape, dōTERRA Breathe, Hygge®, PastTense®, Yarrow|Pom, DDR Prime<sup>®</sup>, Citrus Bloom<sup>®</sup>

#### **OTHER PRODUCTS**

Fractionated Coconut Oil (4 oz), Lumo® Diffuser, Carrying Case