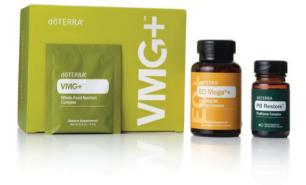

Foundational Wellness Bundle

60230014

\$149.50 whl | 125 PV

**PRODUCTS** VMG+™, EO Mega®+, dōTERRA PB Restore

### Family Essential and Foundational Wellness

ESSENTIAL OIL SINGLES 5 mL Lavender, Lemon, Peppermint, Tea Tree, Oregano, Frankincense ESSENTIAL OIL BLENDS 5 mL: Deep Blue®, dōTERRA Breathe®, DigestZen®, dōTERRA On Guard® OTHER PRODUCTS VMG+™, EO Mega®+, dōTERRA PB Restore™