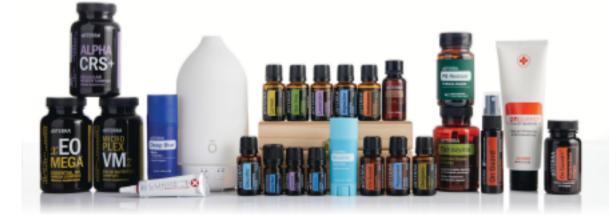

### Natural Solutions Fit (LLV)

#### 60221656

\$480.00 whl | 370 PV

#### ESSENTIAL OIL SINGLES 15 mL

Lavender, Lemon, Peppermint, Frankincense, Tea Tree, Oregano

#### ESSENTIAL OIL BLENDS

5 mL: dōTERRA On Guard®, DigestZen®, dōTERRA Breathe®

#### **dōTERRA ON GUARD PRODUCTS**

dōTERRA On Guard® Toothpaste, dōTERRA On Guard® Sanitizing Mist, dōTERRA On Guard+™ Softgels

#### **OTHER PRODUCTS**

Microplex VMz®, xEO Mega®, Alpha CRS+®, dōTERRA TerraZyme®, Deep Blue® Stick, Fractionated Coconut Oil (30 mL), Laluz® Diffuser, Wooden Box, dōTERRA® Breathe Vapor Stick, Correct-X®, dōTERRA PB Restore™