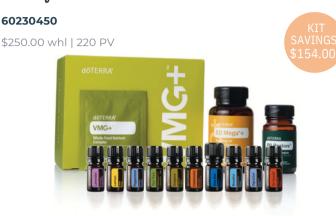

## Healthy Habits Fit (VMG+® and ED Mega+®)

60230405

\$225.00 whl | 160 PV

ESSENTIAL OIL SINCLES 5 mL Frankincense, Tangerine, Lavender ESSENTIAL OIL BLENDS 5 mL: dōTERRA On Guard®, dōTERRA Balance® OTHER PRODUCTS Deep Blue® Rub, VMG+™, EO Mega®+, dōTERRA TerraZyme®, dōTERRA PB Restore™

KIT SAVINGS: \$80.50