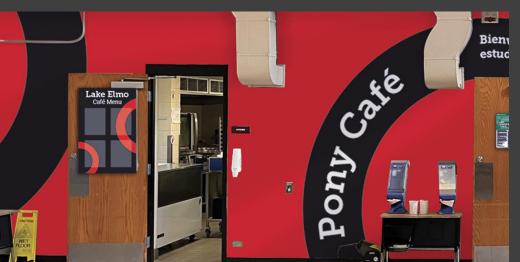

## BULLETIN BOARDS

Pony Café Nutrition News

The garden salad dates all the way back to the Roman Empire in the 1st century!

**PRO**TEAM

The inside of a cucumber can be 20 degrees cooler than the outside of the vegetable.

# Lake Elmo Elementary