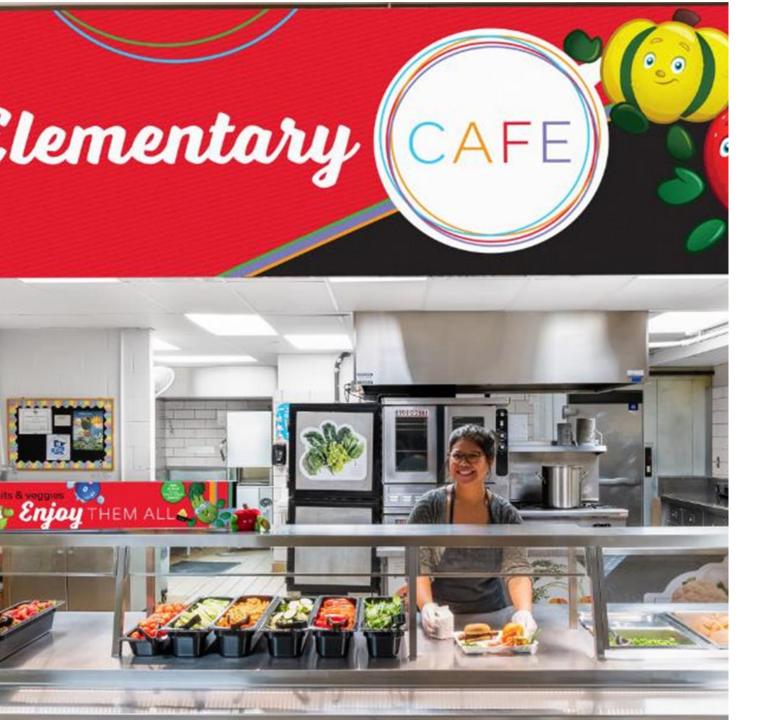

# Designing Your Brand

## **Hood Wraps**

ZG9500

Carts

## BULLETIN BOARDS

Pony Café Nutrition News

The garden salad dates all the way back to the Roman Empire in the 1st century!

**PRO**TEAM

The inside of a cucumber can be 20 degrees cooler than the outside of the vegetable.