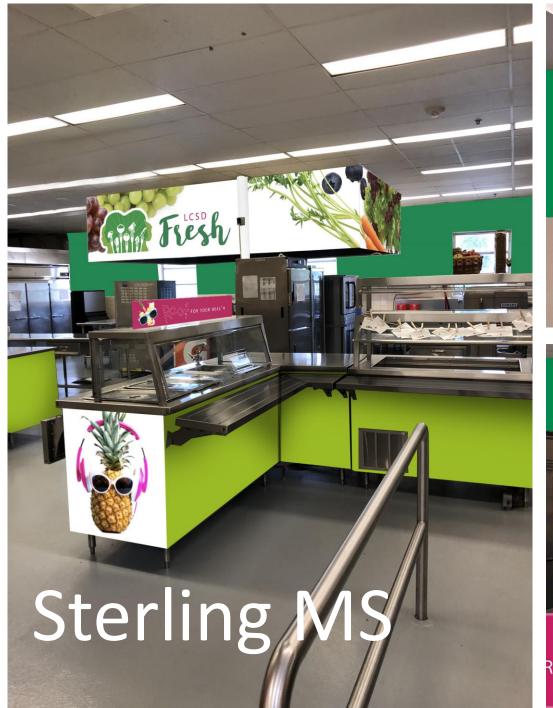

# Designing Your Brand

## BULLETIN BOARDS

Pony Café Nutrition News

The garden salad dates all the way back to the Roman Empire in the 1st century!

**PRO**TEAM

The inside of a cucumber can be 20 degrees cooler than the outside of the vegetable.