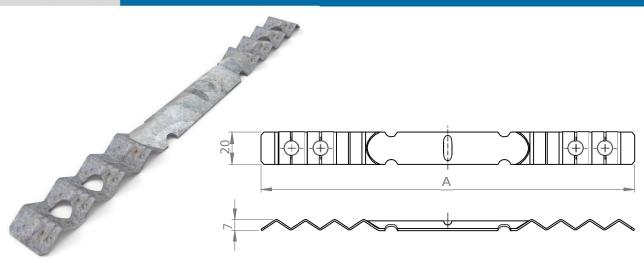

## **DESCRIPTION**

Heavy duty cavity wall tie

#### **FEATURES**

- Clay brick / clay brick or clay brick / block work
- Maximum cavity 120mm
- Universal applications
- Australian design & tested as/nzs 2699.2:2020

## **SIZES**

Standard Sizes: 200 mm, 230mm, 270mm, 310mm and 350mm

## **CORROSION CHARACTERISTICS**

Hot dipped galvanising (R3) Stainless steel 316L (R4)

Conforms to corrosion resistance set by AS/NZS 2699.2:2020 / AS 3700.