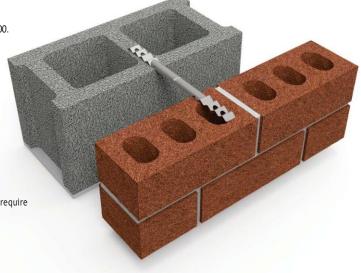

## **DESCRIPTION**

Heavy duty cavity wall tie

#### **FEATURES**

- Clay brick / clay brick or clay brick / block work
- Maximum cavity 120mm
- Universal applications
- Australian design & tested as/nzs 2699.2:2020