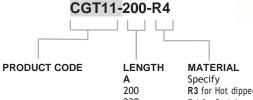

### ORDERING INFORMATION

When ordering please supply use with the part number and quantity you require

310 350

200 R 230 R 270

R3 for Hot dipped galvanised R4 for Stainless steel 316L