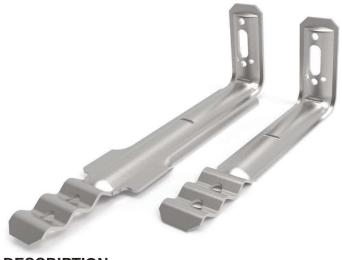

# **Heavy Duty Veneer Wall Tie**

# DESCRIPTION

Heavy duty veneer wall tie.

# **FEATURES**

- Clay brick / block work
- For larger cavity construction
- Additional strengthening wings on ties over 150mm
- Multiple fixing options
- Universal applications
- Australian design & tested AS/NZS 2699.2:2020