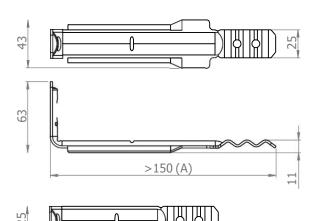

#### SIZES

Standard Sizes: 150mm, 200mm, 250mm and 300mm Special Order: 350mm, 400mm, 450mm and 500mm

# ORDERING INFORMATION

When ordering please supply use with the part number and quantity you require

300 500

<150 (A)