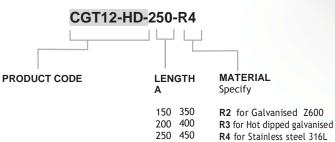

PRODUCT CODE: CGT12-HD
PUBLICATION DATE: May 2021 v1.01

#### SIZES

Standard Sizes: 150mm, 200mm, 250mm and 300mm Special Order: 350mm, 400mm, 450mm and 500mm

### **CORROSION CHARACTERISTICS**

Galvanised Z600 (R2) Stainless steel 316L (R4)

Conforms to corrosion resistance set by AS/NZS 2699.2:2020 / AS 3700.

# ORDERING INFORMATION

When ordering please supply use with the part number and quantity you require

300 500

<150 (A)