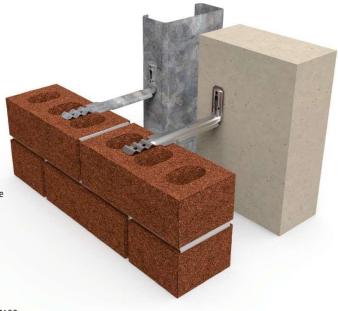

# **FEATURES**

- Clay brick / block work
- For larger cavity construction
- Additional strengthening wings on ties over 150mm
- Multiple fixing options
- Universal applications
- Australian design & tested AS/NZS 2699.2:2020

## FIXING REQUIREMENTS

- 60mm x 6mm dia AM premium concrete screw (Concrete)
- 32mm x 5mm dia Mushroom spikes head anchor (Concrete)
- S/Drilling hex head 10g X 25mm galvanised class 3 finished (Metal)