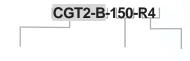

## **ORDERING INFORMATION**

When ordering please supply use with the part number and quantity you require

PRODUCT CODE

LENGTH A Sp 100 R2 150 200

250

MATERIAL Specify R2 for Galvanised Z600

R4 for Stainless steel 316L