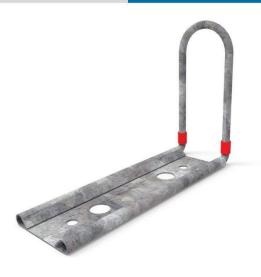

# **Vertical Control Gap Tie**

# **DESCRIPTION**

Vertical control gap tie for brick and block work. This tie will retain masonry integrity against lateral wind loads, sleeves will absorb differential movement.

#### **FEATURES**

- Clay brick / block work
- Tested to a control gap of 0 40mm
- Universal applications
- Intersecting walls
- Wall starter
- Stub wall starter
- Cross wall
- Australian design & tested AS/NZS 2699.2:2020