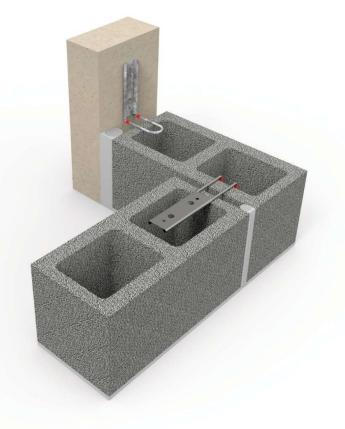

# **DESCRIPTION**

Vertical control gap tie for brick and block work. This tie will retain masonry integrity against lateral wind loads, sleeves will absorb differential movement.

#### **FEATURES**

- Clay brick / block work
- Tested to a control gap of 0 40mm
- Universal applications
- Intersecting walls
- Wall starter
- Stub wall starter
- Cross wall
- Australian design & tested AS/NZS 2699.2:2020