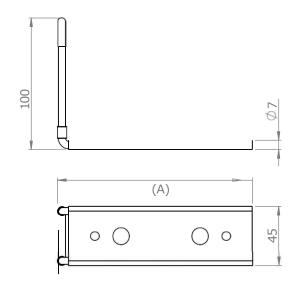

### **SIZES**

Standard Sizes: 100mm 150mm 200mm 250mm

## **CORROSION CHARACTERISTICS**

Galvanized Z600 (R2) Stainless Steel 316L (R4)

Conforms to corrosion resistance set by AS/NZS 2699.2:2020 / AS 3700.