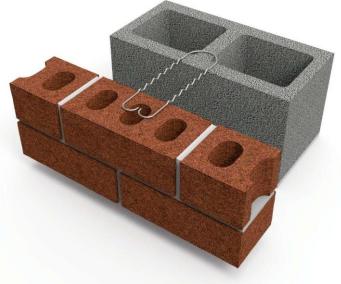

## DESCRIPTION

Medium duty cavity wall tie

### **FEATURES**

- Clay brick / clay brick or clay brick / block work - Maximum cavity 120mm
- Maximum cavity 120mm - Universal applications
- Australian design & tested AS/NZS 2699.2:2020