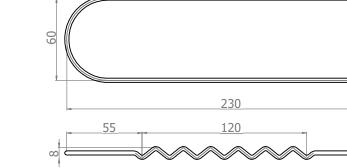

#### SIZES

Standard Sizes : 230mm

### **FEATURES**

- Clay brick / clay brick or clay brick / block work - Maximum cavity 120mm
- Maximum cavity 120mm - Universal applications
- Australian design & tested AS/NZS 2699.2:2020