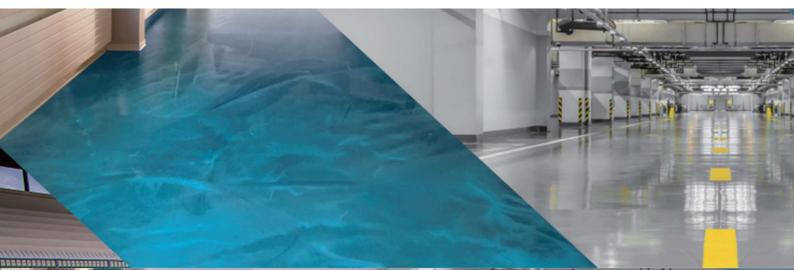

### **METALLIC EPOXY SYSTEM**

Yegreena Colour Floor is a new concept of interior flooring coating using special METALLIC pearl pigment for sophisticated and beautiful finish. Finishing Touch Solutions have a variety of Metallic tints available in 16 various colours - Self Levelling - Fast Curing - Adhesion, Durability resistance to chemical & dust. Applications - Restaurants, Cafes, Hair Salons, Hotel lobby, Shopping Centre and more.