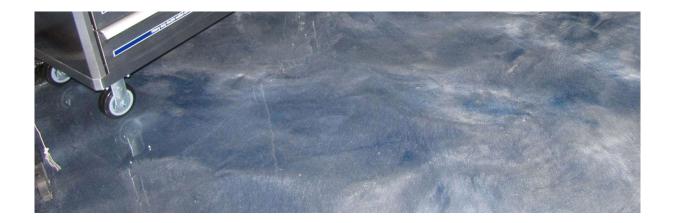

### **METALLIC EPOXY SYSTEM**

Yegreena Colour Floor is a new concept of interior flooring coating using special METALLIC pearl pigment for sophisticated and beautiful finish. Finishing Touch Solutions have a variety of Metallic tints available in 16 various colours - Self Levelling - Fast Curing - Adhesion, Durability resistance to chemical & dust. Applications - Restaurants, Cafes, Hair Salons, Hotel lobby, Shopping Centre and more.