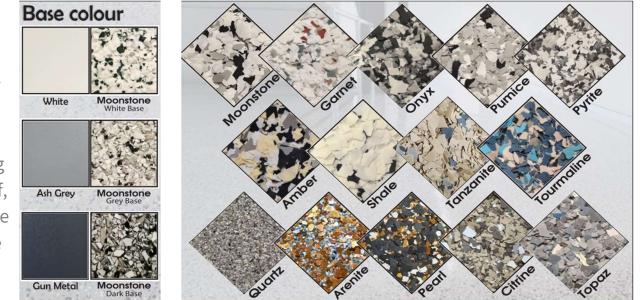

#### Epoxy Flakes can also be known as decorative vinyl colour chips, flakes or fleck.

Epoxy Flake Flooring are high-quality Noroo Epoxy coatings and hard-wearing Q-Coat Flake to create a cost effective and durable surface, a unique and customisable non-slip flooring option for a decorative seamless floor.

Different Base coat colours (White, Ash Grey and Gun Metal) can be used to achieve a light, grey or dark tone further increasing the colour range options. Ask us about customised flake mixes for a truly unique look.

- Epoxy flooring flakes are available in various colours that can be mixed and matched to your heart's content allowing for many exciting design options.
- Epoxy flakes have the added benefit of hiding minor imperfections in concrete flooring for a quality appearance and finish.