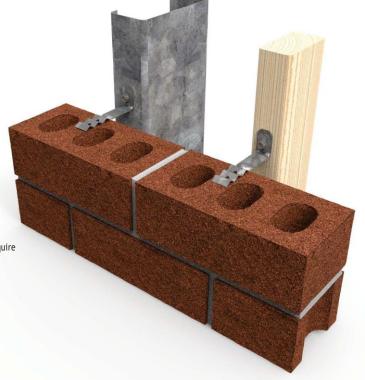

# **DESCRIPTION**

Medium duty fast fix veneer wall tie.

Save installation time with the pre installed multi purpose screw for timer and metal framing. Supplied with the extra long driver bit to make installation easy as well as fast

### **FEATURES**

- Clay brick
- Maximum cavity 50mm
- Fast installation due to the pre installed Cerra multi purpose screw
- Easy installation due to the included long reach driver
- Universal applications
- Australian design & tested AS/NZS 2699.2:2020