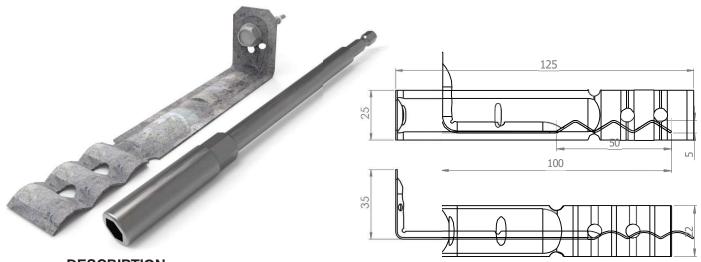

# **DESCRIPTION**

Medium duty fast fix veneer wall tie.

Save installation time with the pre installed multi purpose screw for timer and metal framing. Supplied with the extra long driver bit to make installation easy as well as fast

### **FEATURES**

- Clay brick
- Maximum cavity 50mm
- Fast installation due to the pre installed Cerra multi purpose screw
- Easy installation due to the included long reach driver
- Universal applications
- Australian design & tested AS/NZS 2699.2:2020

#### FIXING REQUIREMENTS

- Pre installed Cerra multi purpose screw for metal and timber framing

### **CERRA MULTI PURPOSE SCREW**

10g x 30mm (R2) Z600