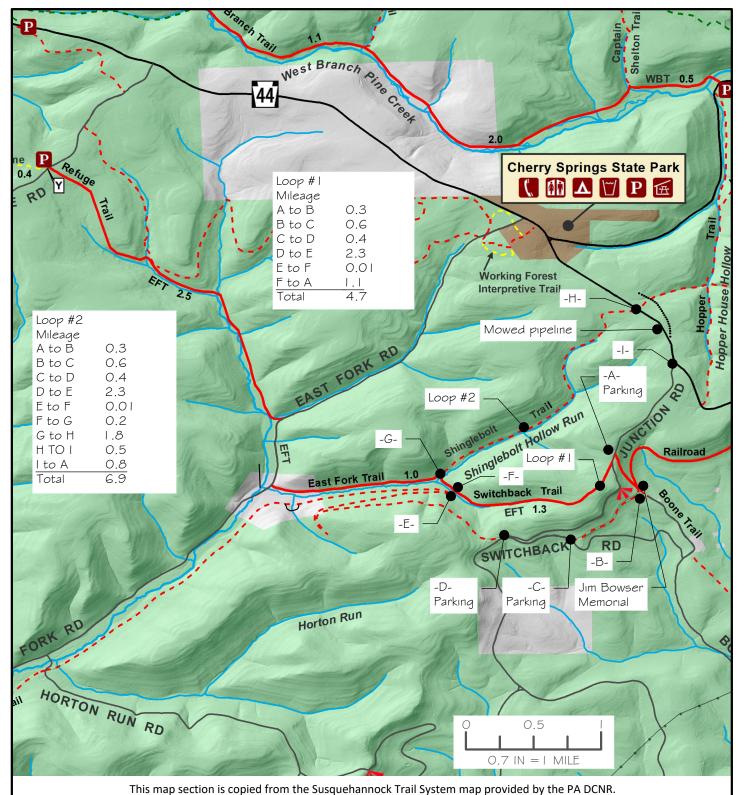

## Railroad Grade Loop Hikes

Railroad Grade, East Fork Trail, Shinglebolt and Switchback Trails SUSQUEHANNOCK TRAIL CLUB

RRGT-LT 08/26/23 STS Maps v06.dwg

PO Box 643, Coudersport, PA 16915 www.stc-hike.org info@stc-hike.org

## Railroad Grade Loop 1

East Fork, Railroad Grade and Switchback Trails

- Start at crossing of East Fork Trail and Junction Road (-A-) and proceed south (downhill) to the Railroad Grade Trail junction (-B-)
- Turn west and follow the RRGT to Switchback Rd (-C-)
- Follow Switchback Rd \$ RRGT to (-D-) where the RRGT leaves the road and heads west into the forest.
- Follow the RRGT to (-E-) and cross the stream to the Switchback Trail at (-F-). Note- there is no bridge at this location
- Turn east and follow the Switchback Trail back to the starting point at (-A-)

## Railroad Grade Loop 2

East Fork, Railroad Grade, Switchback, Shinglebolt Trails, roadside pipeline and Junction Rd.

- Start at crossing of East Fork Trail and Junction Road (-A-) and proceed south (downhill) to the Railroad Grade Trail junction (-B-)
- Turn west and follow the RRGT to Switchback Rd (-C-)
- Follow Switchback Rd \$ RRGT to (-D-) where the RRGT leaves the road and heads west into the forest.
- Follow the RRGT to (-E-) and cross the stream to the Switchback Trail at (-F-). Note- there is no bridge at this location
- Turn west and follow the Switchback Trail to Shinglebolt Trail (-G-)
- Turn northeast and follow the Shinglebolt Trail to the mowed pipeline trail along Rt 44 at (-H-)
- Follow the mowed pipeline trail along Rt 44 to Junction Rd at (-I-)
- Turn southeast on Junction Rd.
   back to the starting point at (-A-)