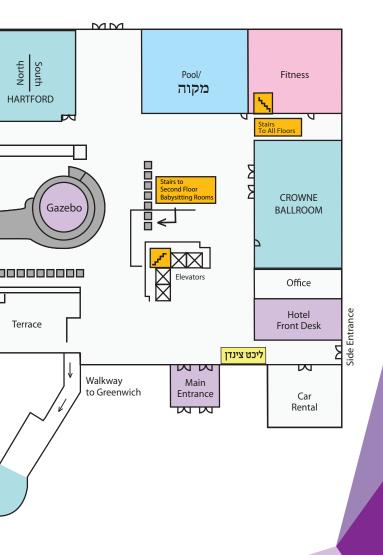

# **HOTEL MAP**

GREENWICH

# **PARKING LOT**

#### **Hotel Information**

Crowne Plaza Hotel 2701 Summer Street, Stamford, CT 06905