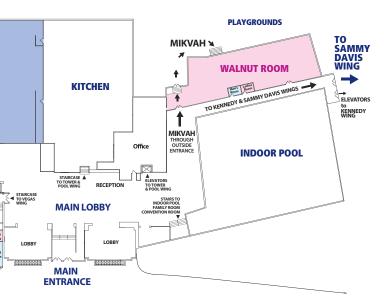

## **HOTEL MAP**

#### MAIN ENTRANCE ROAD

### **Pool Hours**

### Mikvah

There is a mikvah on premises.

### Eruv

The entire hotel campus is secured with a kosher eruv.