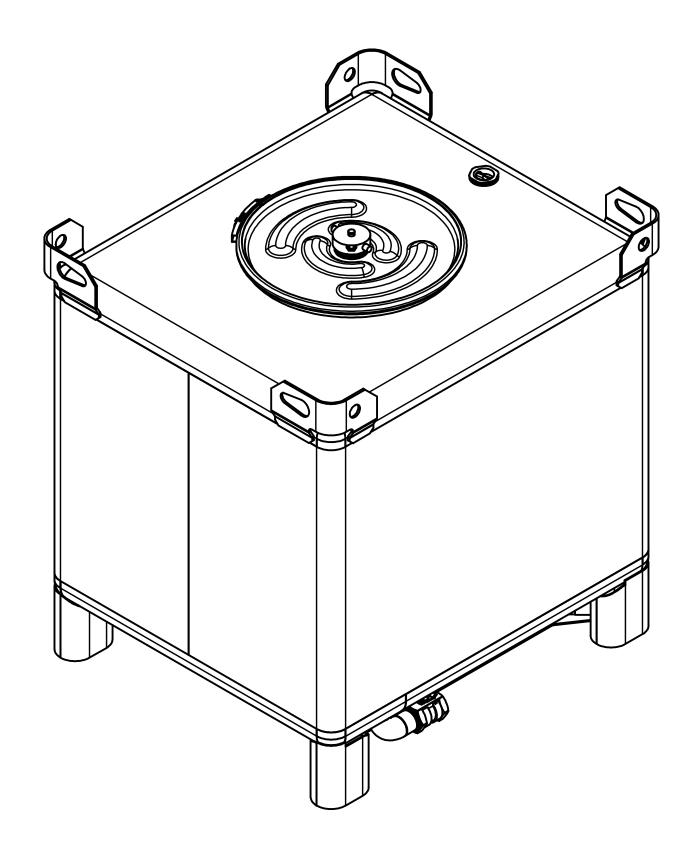

CAPACITY DESIRED: \_\_\_\_\_\_\_, [Don't Know]

DIMENSION A: \_\_\_\_\_\_\_, [Don't Know]

DIMENSION B: \_\_\_\_\_\_, [Don't Know]

DIMENSION C: \_\_\_\_\_\_, [Don't Know]

BIN MATERIAL THICKNESS: [10ga], [12ga], [Don't Know]

MATERIAL: [Carbon Steel], [304 Stainless Steel], [316 Stainless Steel], [Don't Know]

Application: \_\_\_\_\_\_, [Don't Know]

Product Used In The Bin: \_\_\_\_\_\_, [Don't Know]

Density of Product Used In The Bin: \_\_\_\_\_, [Don't Know]