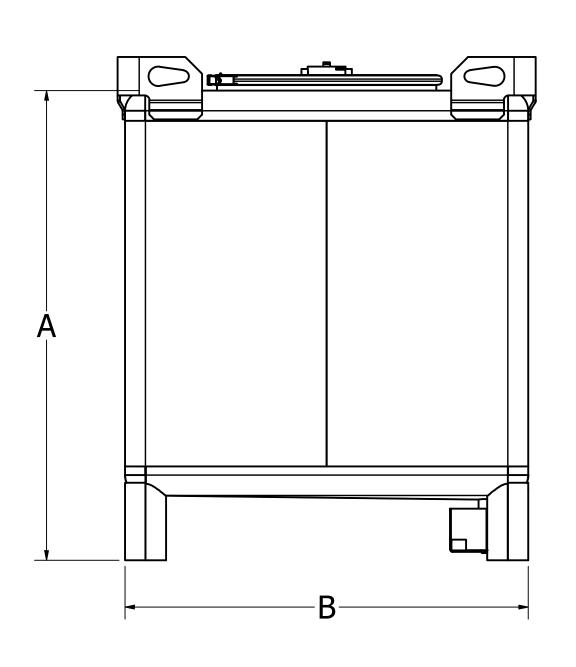

CAPACITY DESIRED: \_\_\_\_\_\_\_, [Don't Know]

DIMENSION A: \_\_\_\_\_\_\_, [Don't Know]

DIMENSION B: \_\_\_\_\_\_, [Don't Know]

DIMENSION C: \_\_\_\_\_\_, [Don't Know]

BIN MATERIAL THICKNESS: [10ga], [12ga], [Don't Know]