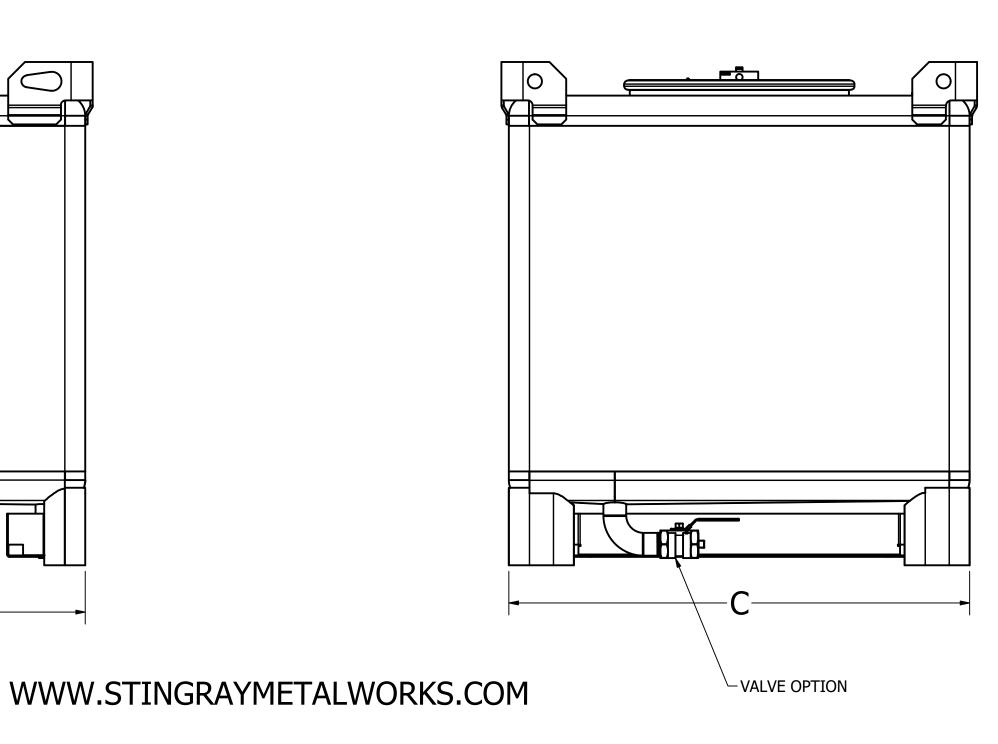

CAPACITY DESIRED: \_\_\_\_\_\_\_, [Don't Know]

DIMENSION A: \_\_\_\_\_\_\_, [Don't Know]

DIMENSION B: \_\_\_\_\_\_, [Don't Know]

DIMENSION C: \_\_\_\_\_\_, [Don't Know]

BIN MATERIAL THICKNESS: [10ga], [12ga], [Don't Know]

GASKET MATERIAL: \_\_\_\_\_, [Don't Know]

LID TYPE: \_\_\_\_\_, [Don't Know]

VALVE OPTION: \_\_\_\_\_, [Don't Know]

ANYTHING ELSE NOT MENTIONED: \_\_\_\_\_\_