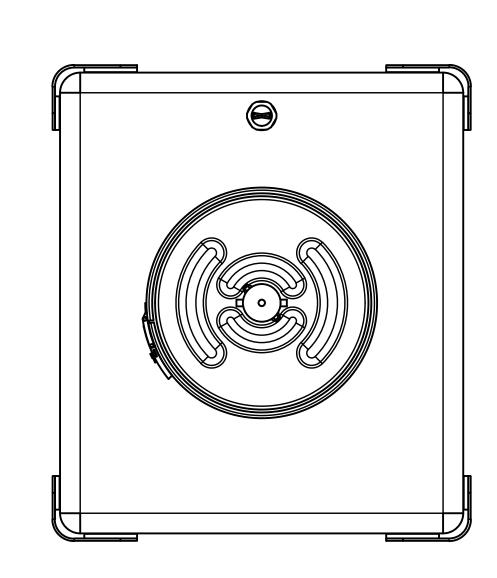

GASKET MATERIAL: \_\_\_\_\_, [Don't Know]

LID TYPE: \_\_\_\_\_, [Don't Know]

VALVE OPTION: \_\_\_\_\_, [Don't Know]

ANYTHING ELSE NOT MENTIONED: \_\_\_\_\_\_