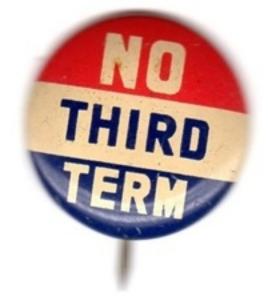

During the presidential campaigns of Franklin Roosevelt and his opponents, buttons were produced in the millions. During the 1940 presidential election, Republican Wendell Willkie produced millions of Anti-Roosevelt slogan buttons attacking Roosevelt and denouncing his campaign for a third term.