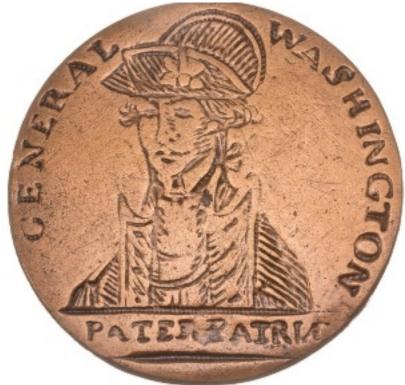

## **Collecting Campaign Buttons for Fun and Investment**

The history of campaign button collecting from George Washington to Donald Trump. The most expensive campaign button was sold for \$225,000

Campaign buttons or campaign pins as they are often called are used during elections for local, state and national elections to promote a candidate or political party. Sometimes, they are used to promote against a particular candidate. Campaign buttons go back as far as President George Washington, although they came into more common use late in the 1800's.

Collecting campaign buttons can be both fun, interesting and sometimes profitable. In fact, the world record for a price paid for a campaign button was achieved in February 2018 when a rare George Washington button in excellent condition was sold for a record price of \$225,000.