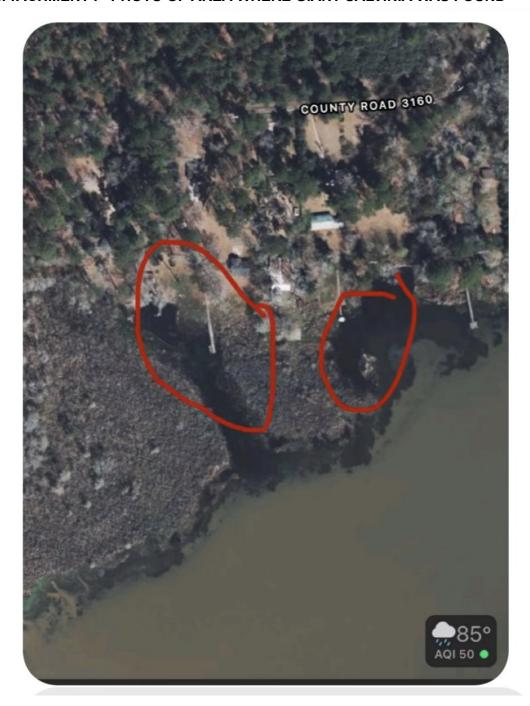

#### **BACKGROUND:**

On June 7 2023, during annual lake weed spraying conducted by Lochow Ranch Pond & Lake Management an aggressive invasive species, giant salvinia, was found on the northwest side of Frog Pond Lake (see Attachment I for photos of impacted area).

ATTACHMENT I - PHOTO OF AREA WHERE GIANT SALVINIA WAS FOUND