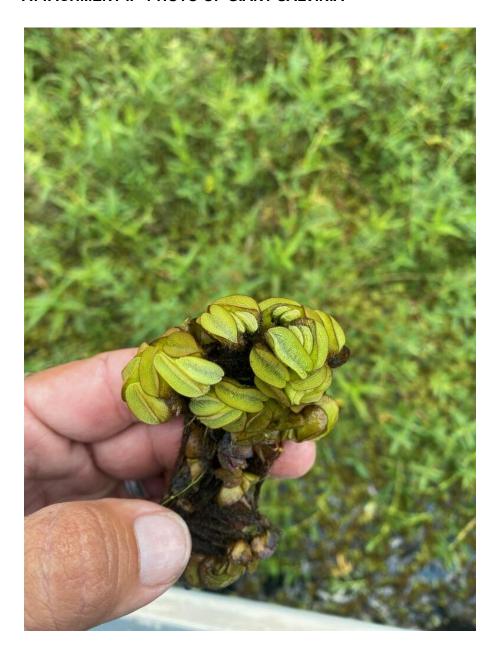

Giant salvinia has small floating leaves (See Attachment II for photo) that form dense mats on the water's surface, obstructing sunlight and reducing oxygen levels in the water, which can harm native aquatic species. The dense mats created by the plant can impede water flow, clog irrigation systems, and hinder boating, fishing, and other water-based activities.

## ATTACHMENT II - PHOTO OF GIANT SALVINIA