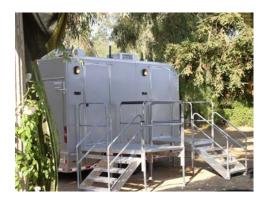

## **OES LUXURY MOBILE RESTROOMS**

Cherry Suite at a wedding

Clean, Spacious and Guests are always pleased.

What our clients are saying:

"Thanks for everything! The wedding was perfect! And our guests raved about the restrooms! They said they were nicer than their own."

## **Cherry Suite**

Rates: \$1500 - \$2400 per day (rates vary depending on season, travel time, event duration and number of guests; price includes delivery charges)

- Trailer Length: 20 feet
- Trailer Width: 14-16 feet with Stairs
- Trailer Height: 14 feet for total clearance
- Women's- 2 toilets / 1 sink
- Men's- 1 toilet / 1 urinal / 1 sink
- 2 A/C or heat units
- 350\* or less guests
- Needs (2) 20 Amp power circuits
- Water faucet