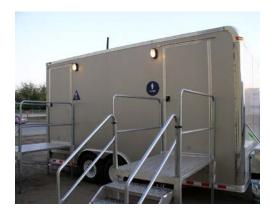

## **Deluxe Cherry Suite**

Rates: \$1500-\$2500 vary depending on season, travel time, event duration and number of guests; price includes delivery charges)

• Trailer Length: 22 feet

• Trailer Width: 14-16 feet with Stairs

• Trailer Height: 14 feet for total clearance

• Women's- 2 toilets / 1 sink

• Men's- 1 toilet / 1 urinal / 1 sink

• 2 - A/C or heat units

• 350\* or less guests

\*number of event hours and alcohol service may affect the total number of guests allowed.