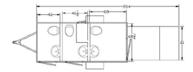

## **Cherry Suite+ADA**

Rates: \$1600 - \$2400 per day (rates vary depending on season, travel time, event duration and number of guests; price includes delivery charges)

- Trailer Length: 30 feet with ADA
- Trailer Width: 10-11 feet with Stairs
- Trailer Height: 11 feet for total clearance
- Women's-1 toilet / 1 sink
- Men's- 1 toilet / 1 sink
- Unisex ADA 1 toilet / 1 sink
- 1 A/C or heat units
- 250\* or less guests