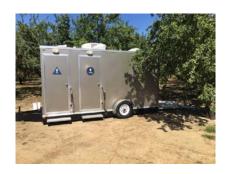

## **OES LUXURY MOBILE RESTROOMS**

Cherry Suite + ADA at a wedding

Clean, Spacious and Guests are always pleased.

What our clients are saying:

"Thanks for everything! The wedding was perfect! And our guests raved about the restrooms! They said they were nicer than their own."

## **Cherry Suite+ADA**

Rates: \$1600 - \$2400 per day (rates vary depending on season, travel time, event duration and number of guests; price includes delivery charges)

- Trailer Length: 30 feet with ADA
- Trailer Width: 10-11 feet with Stairs
- Trailer Height: 11 feet for total clearance
- Women's-1 toilet / 1 sink
- Men's- 1 toilet / 1 sink
- Unisex ADA 1 toilet / 1 sink
- 1 A/C or heat units
- 250\* or less guests