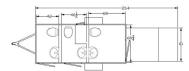

- Trailer Length: 30 feet with ADA
- Trailer Width: 10-11 feet with Stairs
- Trailer Height: 11 feet for total clearance
- Women's- 1 toilet / 1 sink
- Men's- 1 toilet / 1 sink
- Unisex ADA 1 toilet / 1 sink
- 1 A/C or heat units
- 250\* or less guests