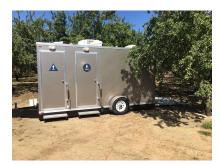

## OES LUXURY MOBILE RESTROOMS

Cherry Suite + ADA at a wedding

Clean, Spacious and Guests are always pleased.

"Thanks for everything! The wedding was perfect! And our guests raved about the restrooms! They said they were nicer than

What our clients are saying:

their own."

Mini Suite+ADA (3 stalls)

Rates: \$1500 - \$2750 per day (rates vary depending on season, travel time, event duration and number of guests; price includes delivery charges)

- Trailer Length: 30 feet with ADA
- Trailer Width: 10-11 feet with Stairs
- Trailer Height: 11 feet for total clearance
- Women's- 1 toilet / 1 sink
- Men's- 1 toilet / 1 sink
- Unisex ADA 1 toilet / 1 sink
- 1 A/C or heat units
- 250\* or less guests