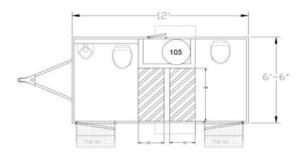

## **OES LUXURY MOBILE RESTROOMS**

Mini Chic Suite 2-Stall Women's Interior

Mini Chic Suite 2-Stall Layout

## Mini Chic Suite 2-Stall

Starting rate: \$1,500 per day + delivery

(Rates vary depending on season, travel time, event duration and number of guests.)

• Trailer Length: 16 feet with tongue

• Trailer Width: 10 feet with stairs

• Trailer Height: 11 feet

• Women's- 1 toilet / 1 sink

• Men's- 1 toilet / 1 urinal / 1 sink

• 1 - A/C or heat units

• 125\* or less guests

• Requires (1) dedicated (20) Amp power circuit

Onboard water system or faucet hook up