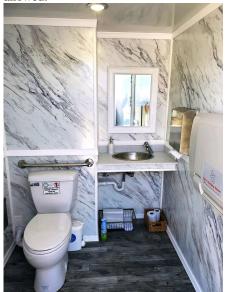

## **Deluxe Suite + ADA**

Rates: \$4000 - \$6250 per day (rates vary depending on season, travel time, event duration and number of guests; price includes delivery charges & on-site attendant)

- Trailer Length: 30 feet
- Trailer Width: 16 feet with ADA Ramp
- Trailer Height: 11 feet
- Women's- 3 toilet /1 vanity sink
- Men's- 1 toilet / 2 urinal / 1 sink
- ADA Stall- 1 toilet / 1 sink / 1 Baby Changing
- 2 A/C or heat units
- 400\* or less guests
- Requires (2) Dedicated (20) Amp Power Circuit
- 250 Gallon onboard water system or faucet hook up