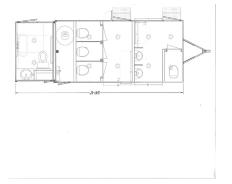

## **Deluxe Suite + ADA**

Rates: \$4000 - \$6250 per day (rates vary depending on season, travel time, event duration and number of guests; price includes delivery charges & on-site attendant)

- Trailer Length: 30 feet
- Trailer Width: 16 feet with ADA Ramp
- Trailer Height: 11 feet
- Women's- 3 toilet /1 vanity sink
- Men's- 1 toilet / 2 urinal / 1 sink
- ADA Stall- 1 toilet / 1 sink / 1 Baby Changing
- 2 A/C or heat units
- 400\* or less guests
- Requires (2) Dedicated (20) Amp Power Circuit
- 250 Gallon onboard water system or faucet hook up