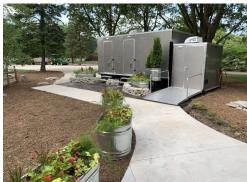

## **Deluxe Suite + ADA**

Rates: \$4000 - \$6250 per day (rates vary depending on season, travel time, event duration and number of guests; price includes delivery charges & on-site attendant)

- Trailer Length: 30 feet
- Trailer Width: 16 feet with ADA Ramp
- Trailer Height: 11 feet
- Women's- 3 toilet /1 vanity sink
- Men's- 1 toilet / 2 urinal / 1 sink
- ADA Stall- 1 toilet / 1 sink / 1 Baby Changing
- 2 A/C or heat units
- 400\* or less guests
- Requires (2) Dedicated (20) Amp Power Circuit
- 250 Gallon onboard water system or faucet hook up