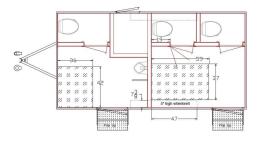

## **Chic Suite 4-Station**

Rates: \$1600 - \$2750 per day\* (rates vary depending on season, travel time, event duration and number of guests; price includes delivery charges)

- Trailer Length: 20 feet with tongue
- Trailer Width: 10 feet with Stairs
- Trailer Height: 11 feet
- Women's- 2 toilets /1 vanity sink
- Men's- 1 toilet / 2 urinal / 1 sink
- 2 A/C or heat units
- 250\* or less guests
- Requires (2) Dedicated (20) Amp Power Circuits
- Onboard water system or faucet hook up