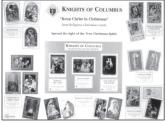

# **Knights of Columbus**

# Order Additional Cards From Your KCIC Chairman:

#### Total Cost Quantity **Council Cost** Save \$34.50 Style # Description (# Boxes) Per Box Order ONE CIC-2018 \$4.00 \$ 1861 (15 Cards) Christmas Traditions before 9/25/18 3018 (16 Cards) Holy Family \$4.25 ONE case per council. 9018 (16 Cards) The Nativity \$4.50 Your profit on this case: Peace on Earth Through the Mercy of God 1856 (12 Cards) \$4.75 \$183.50 6018 (15 Cards) Child of Wonder \$5.00 Additional assortment cases 8018 (15 Cards) St. Nicholas' Gifts \$5.25 1869 (12 Cards) Old Masters \$5.50 St. Francis' Prayer for Peace 4018 (16 Cards) \$6.00 Star of Bethlehem \$6.00 7018 (16 Cards) 2018 (16 Cards) Mary, Mother of Jesus \$6.25 1018 (18 Cards) Madonna of the Chair \$6.50 7008 (8 Cards) Family Blessings Photo Card \$3.00 CIC-2018 Case SALES ASSORTMENT CASE (35 assorted boxes, Special Price: Order before 9/25/18 \$140.00 25 brochures & (Limit 1 Per Council at discount) 2 Christ is Christmas Regular Price: ordered after 9/25/18 \$174.50 magnets) 6 Holy Family **ETHNIC CARDS** 6 The Nativity SPANISH Guadalupe D'Or (Golden Guadalupe) \* RI-348SP (15 Cards) \$5.25 \$ 3 Peace on Earth RI-345SP (15 Cards) SPANISH Madonna del Rosario \$5.25 \* 2 St. Nicholas RI-74SP (15 Cards) SPANISH La Sagrada Familia (Holy Family) \$4.75 2 Old Masters SPANISH Our Lady of Guadalupe with pin \* RI-447SP (10 Cards) \$3.25 \* RI-67SP (10 Cards) SPANISH Panorama Nativity \$2.75 for Peace \* RI-83SP (10 Cards) SPANISH Adoración del Niño \$2.75 \* RI-82SP (10 Cards) SPANISH Adoración de los Pastores \$2.75 RI-55 (15 Cards) Tagalog Holy Family \$4.75 African-American Holy Family Bible RI-18 (15 Cards) \$4.75 RI-22 (15 Cards) African-American Behold That Star \$4.50 Car Magnets Native American Madonna of the Nations \$4.00 RI-31 (15 Cards) French Madonna of the Chair 11938 (10 Cards) \$2.50 RI-190POL (10 Cards) Polish Our Lady of Czestochowa \$2.50 Polish Luajze Jezuniu (Jesus Lullaby) RI-91POL (10 Cards) \$2.50 \* RI-195IT (10 Cards) Italian Gesu Bambino (Baby Jesus) \$2.50 354UK (10 Cards) Ukrainian Value Pack \$2.25 SPANISH ASSORTMENT DISPLAY BOX SP-DB-18 Special Price: Order before 9/25/18 \$75.00 (24 assorted Spanish boxes & 2 Spanish (Limit 1 Per Council at discount) car magnets) Regular Price: ordered after 9/25/18 \$86.00 # CARDS Sub-total Make check with pin Shipping & Handling (see reverse for details) payable to: Knights of Columbus MISC. ITEMS sub-total (from reverse side) **Total Amount Due** SHIP TO: Name Local Council # [] Business Street Phone # (