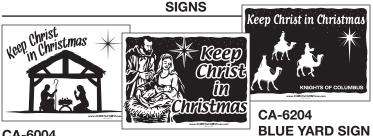

#### CA-6004 RED YARD SIGN

#### CA-6104 GREEN YARD SIGN

Display "Keep Christ in Christmas" in front of your home or parish! Double-sided 18"x24" sign with 10"x30" wire stake.

| Yard Sign, each | \$8.00 |
|-----------------|--------|
|-----------------|--------|

### **PLUS SHIPPING:**

| 1 sign                                             | \$8.00     |
|----------------------------------------------------|------------|
| 2 to 15 signs \$9.00 for 2 signs + \$1.00 for each | add'l sign |
| 16–25 signs                                        | \$25.00    |
| 26–35 signs                                        | \$35.00    |
| 36–45 signs                                        | \$40.00    |
| Groups of 50                                       |            |