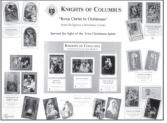

## **Knights of Columbus**

## ORDER FORM for Sales Aids and Promotional Materials

The apostolate of CHRISTmas Activities celebrates 71 years proudly serving Knights of Columbus with this evangelization program to "Keep Christ in Christmas." Supreme's Surge With Service, P.S. Supplement, and Bulletin #2874 Keep Christ In Christmas recommend you contact us so we can be of service to you in promoting the true meaning of Christmas: the birth of Christ.

The following items are offered to assist you in your council's evangelization to "Keep Christ In Christmas." These items may be used to make your community aware of the true meaning of Christmas. Utilize them in the Catholic Schools and their parish religious education programs during the Advent and Holy Christmas Season. Contact your State KCIC Chairman and order through him.