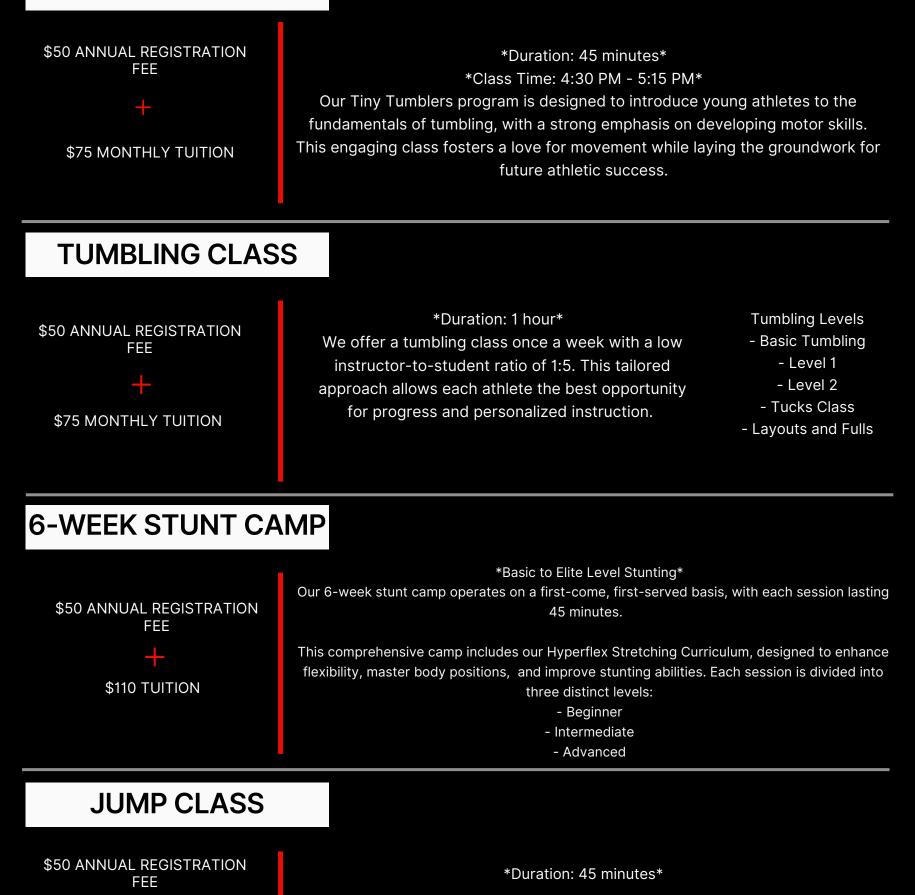

PLEASE PLAN ACCORDINGLY, AS THERE WILL BE NO TEAM PRACTICES OR TUMBLING CLASSES ON THESE DATES.

**\$50 MONTHLY TUITION** 

## **CLASS OPTIONS**

TINY TUMBLERS

Our Jump Class is specifically designed to enhance jump performance and technique. This comprehensive curriculum incorporates targeted conditioning and specialized drills aimed at improving strength, flexibility, and overall jump execution. Athletes will engage in a variety of activities that not only focus on jump height but also on proper form and landing mechanics.