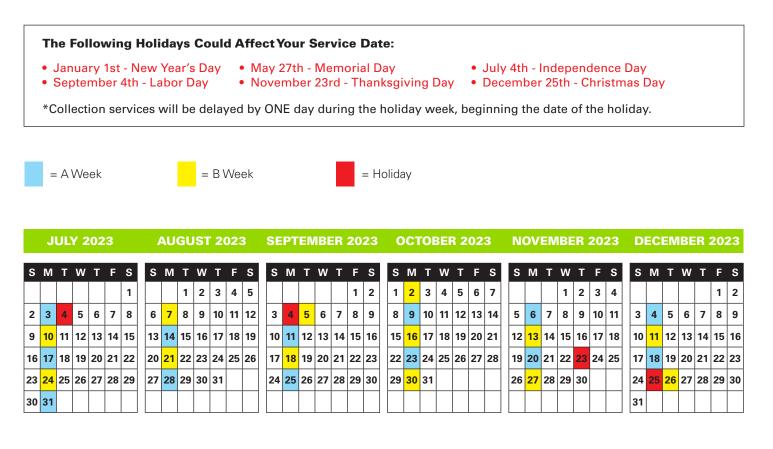

## YOUR 2023-2024 RECYCLING COLLECTION SCHEDULE

Thank you for being a GFL Environmental customer! We wanted to provide you with an annual collection schedule for the 2023-2024 year. The calendar below is marked with your area's collection dates. You'll notice that if your collection falls on a holiday, pickup will occur on the following day. **Please have your recyclables at the curb by 6:00am.** 

We would also like to reassure you that the safety of our customers, their families, and our employees remains our number one priority. In the event of inclement weather, your schedule may be altered. Please visit us online to track inclement weather alerts.