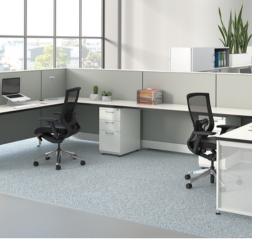

# sixinch<sup>®</sup>

- → foam furniture
- → custom furniture shapes
- → seating & lounge

view more

- → seamless seating
- $\rightarrow$  acoustics
- $\rightarrow$  lighting

<u>view more</u>