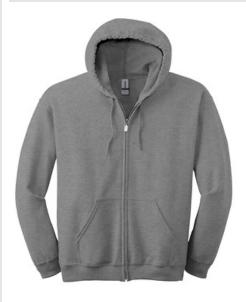

# Heavy Blend™ Full-Zip Hooded Sweatshirt. 18600

- 8-ounce, US 50/50 cotton/poly
- Double-needle stitching at waistband and cuffs
- Unlined hood with dyed-to-match drawcord
- YKK metal zipper
- 1x1 rib knit cuffs and waistband with spandex
- Front pouch pockets
- Safety Green is compliant with ANSI/ISEA 107 highvisibility standards
- Recycled, high-performing black tear-away label

Please note: This product is transitioning from tear-away labels to recycled, high-performing black tear-away labels. Your order may contain a combination of both labels.

front

back