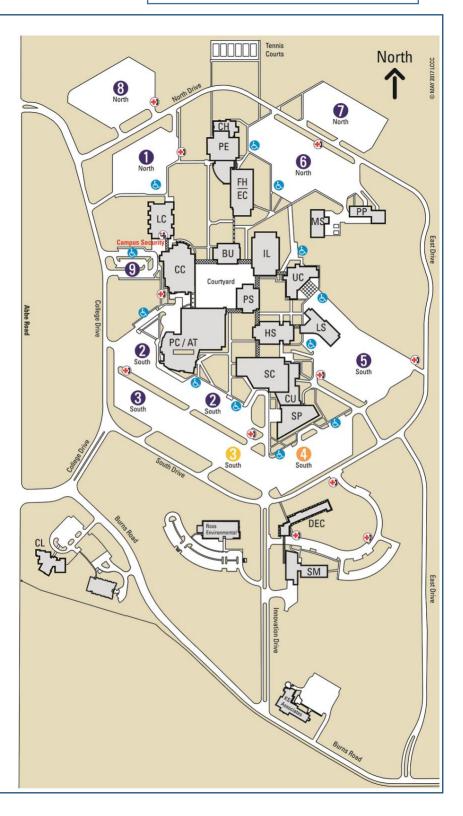

Campus Map Car show will be in lot 6 north

1005 N. Abbe Rd. Elyria, OH 44035

Scan to open map and directions in Google Maps.

## **Building Directory**

- The Nord Advanced Technologies Center AT
- **Business Building** BU
- **College Center** CC
- Children's Learning Center CH
- The Ben and Jane Norton Culinary Arts Center CU
- The Ewing Activities Center EC
- FH The Ewing Field House
- The Ewing Physical Education & Fitness Center ΡE
- Health Sciences HS The LifeShare Science and Health Education Center
- IL iLoft Innovative Learning Opportunities for Tomorrow
- The Bass Library/Community Resource Center LC
- LS Lab Sciences The LifeShare Science and Health Education Center
- MS Mechanical Services
- The Patsie C. and Dolores Jenee Campana PC Center for Ideation and Invention
- **Plant Services** PP
- PS **Physical and Social Sciences**
- SC The C. Paul Stocker Humanities and Fine Arts Center
- DEC The Richard Desich **Business & Entrepreneurship Center**
- The Richard Desich SM **SMART** Commercialization Center
- The John A. Spitzer Conference Center SP
- UC The Dr. Roy A. Church University Center